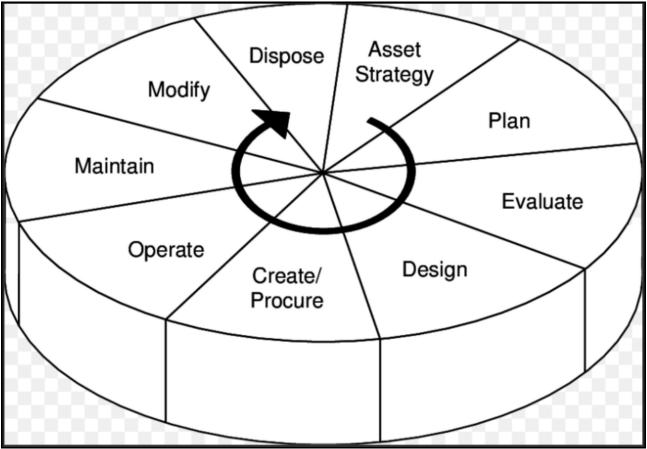

The Asset Management Accountability Framework (Framework) provides a framework that defines the roles and responsibilities for the management of these assets.

The framework has been developed to align with the key stages of asset lifecycle management as illustrated in Figure 1 below.

Figure 1: Asset Lifecycle Management Stages