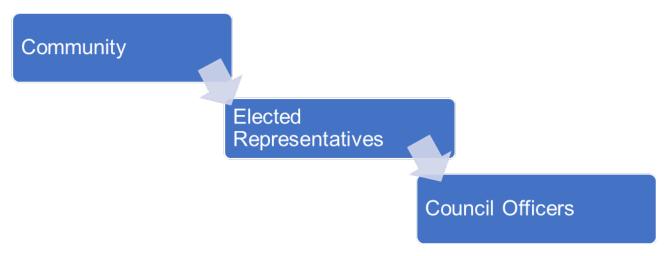

### ASSET LIFECYCLE MANAGEMENT ROLES & RESPONSIBILITIES

The assignment of roles and responsibilities for asset lifecycle management within Council is a delegated process as illustrated in Figure 2.

### Figure 2: Council Asset Lifecycle Management Delegation

Council's asset lifecycle management is centred on the services that the assets support, with the service ownership being at the directorate level.