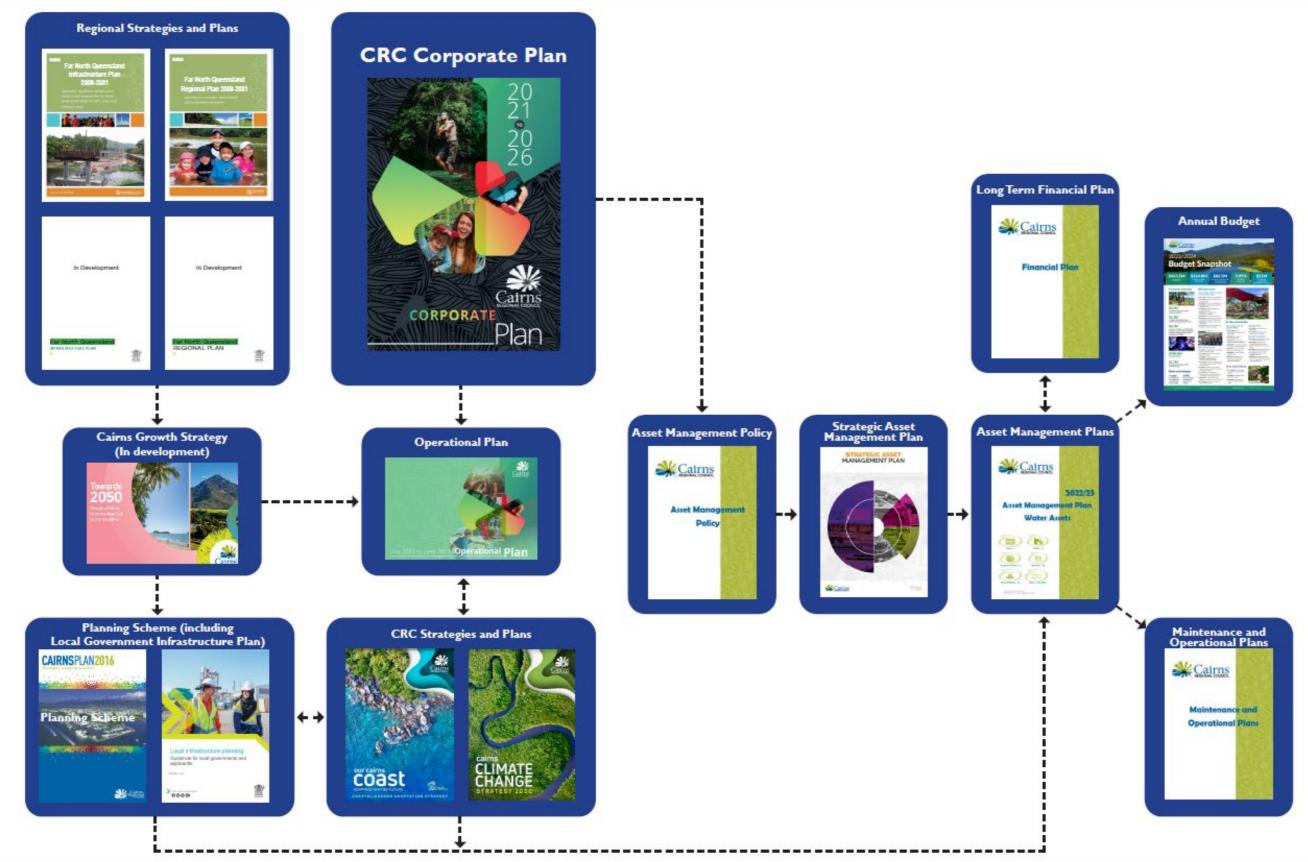

**Relationship:** Appendix 2 shows how this Policy is related to other Council strategies and plans.

## Appendix 2 Relationship of the Policy to Other Council Strategies & Plans

Line of Sight

Regional Strategies, Corporate Plan, SAMP, Network/Asset Strategies into Asset Management Plans, Delivery and Value