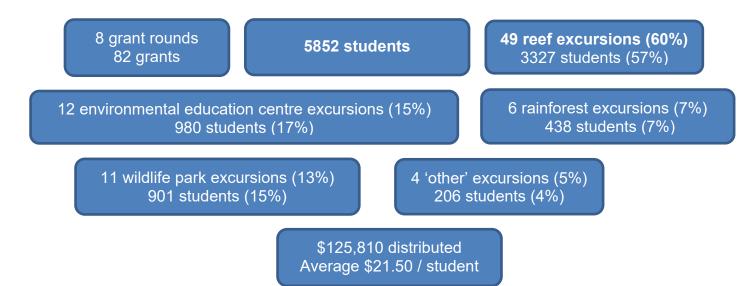

### Summary of Nature-based Learning Grant Outcomes 2016/17 to 2023/24



#### 2023/24 Grant Recipients

| School                       | Excursion                                | No. of<br>students | Grant<br>Amount |
|------------------------------|------------------------------------------|--------------------|-----------------|
| Trinity Bay High School      | Great Barrier Reef (Moore Reef)          | 20                 | \$1,800         |
| Smithfield State High School | Freshwater Ck and Cattana Wetlands       | 52                 | \$1,210         |
| Bentley Park College         | Wet Tropics Rainforest (Daintree)        | 19                 | \$1,818         |
| St Mary's Catholic College   | Great Barrier Reef (Green Island)        | 150                | \$2,000         |
| Cairns State High School     | Wet Tropics Rainforest (Rainforestation) | 1