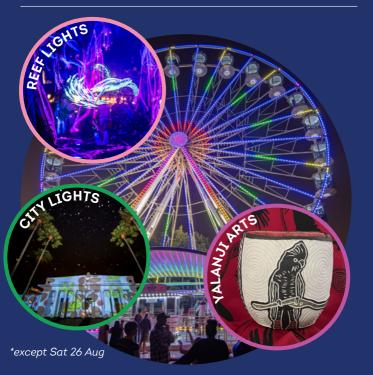

## ON FVFRY DAY FRI 25 AUG - SUN 3 SEP

REEF LIGHTS - WHERE THE RAINFOREST MEETS THE REEF

6.30PM - 10.00PM | CAIRNS ESPLANADE

### **CITY LIGHTS**

7.00PM - 11.00PM | CAIRNS CITY LIBRARY, 151 ABBOTT ST

### HOW WE RELATE Yalanji Arts Exhibition

10.00AM TILL LATE | COURT HOUSE GALLERY