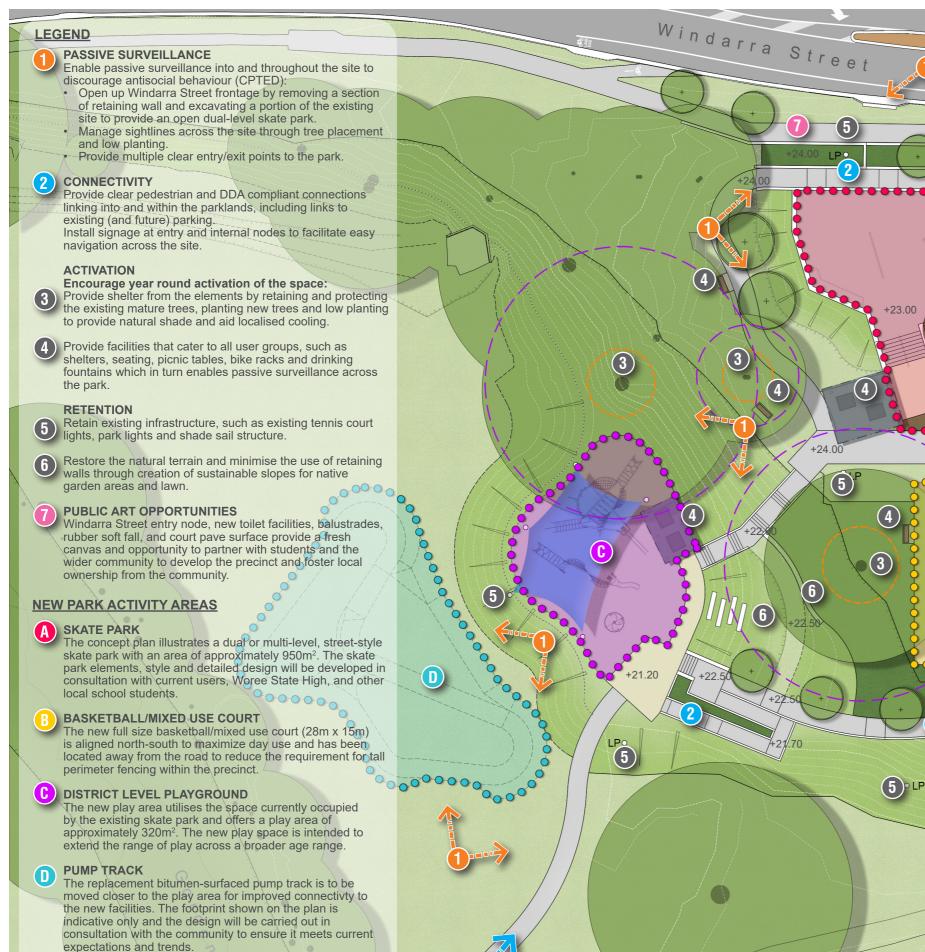

April 2023 Project No. PC24202 Concept Plan - Sheet 1 of 2

nent Offic ect Man Design & Survey Service

Jeff Pezzutti Park, Woree - Stage 1B Concept Plan Analysis - Sheet 2 of 3

+22.70

(4)

+24.00

 $\mathbf{6}$ 

5

5<sub>olP</sub>

+24.30

50

+23.00

23645-SK02 RevB April 2023 Project No. PC24202

St Clair Skatepark South Australia by Convic.

A SKATE elements to utilise integrally coloured materials not rely on painted finishes.

**3** Retain and protect the existing **SHADE** trees surrounding the site.

Julia Reserve Youth Park Oran Park.

Include opportunities for **PUBLIC ART** and murals throughout the built elements.

14

Erin Miller Wray Basketball court mural.

Bradley Eastman Wall mural Sydney.

Provide seating and shelter to cater to all user groups and all year **ACTIVATION**.

Select materials, furniture and **PLAY** equipment based on quality materials with proven robust durability in a tropical climate.

Brisbane Obstacle park.

Jeff Pezzutti Park, Woree - Stage 1B Concept Images - Sheet 3 of 3

23645-SK03 RevB April 2023 Project No. PC24202

Site images of existing shade trees.

Governor Phillip Park play elements.