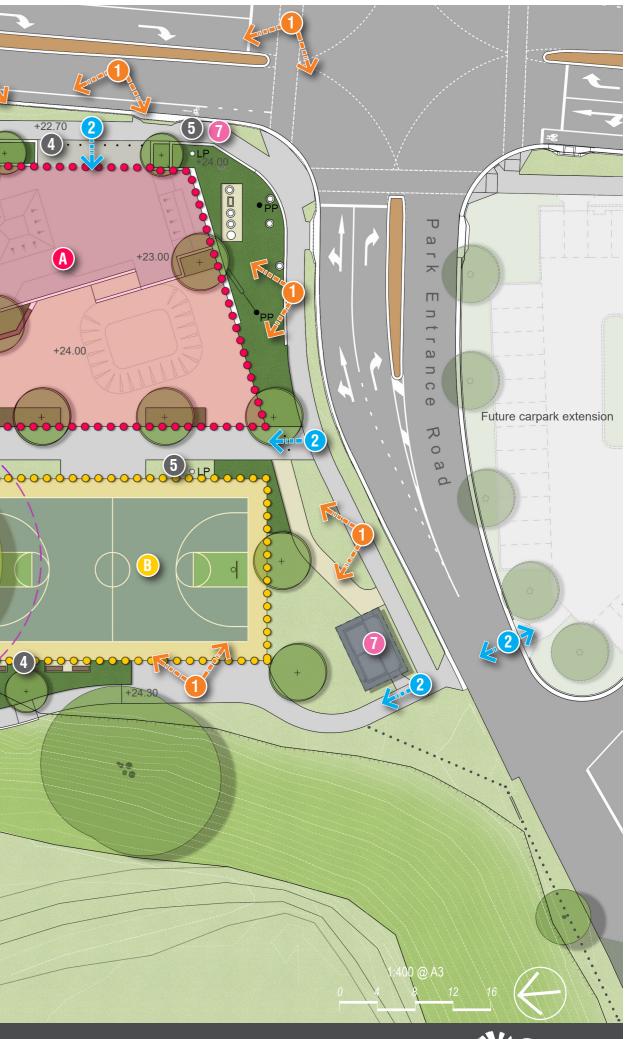

April 2023 Project No. PC24202 Concept Plan - Sheet 1 of 2

nent Offic ect Man Design & Survey Service

Jeff Pezzutti Park, Woree - Stage 1B Concept Plan Analysis - Sheet 2 of 3

+22.70

(4)

+24.00

 $\mathbf{6}$ 

5

5<sub>olP</sub>

+24.30

50

+23.00

23645-SK02 RevB April 2023 Project No. PC24202

St Clair Skatepark South Australia by Convic.

A SKATE elements to utilise integrally coloured materials not rely on painted finishes.