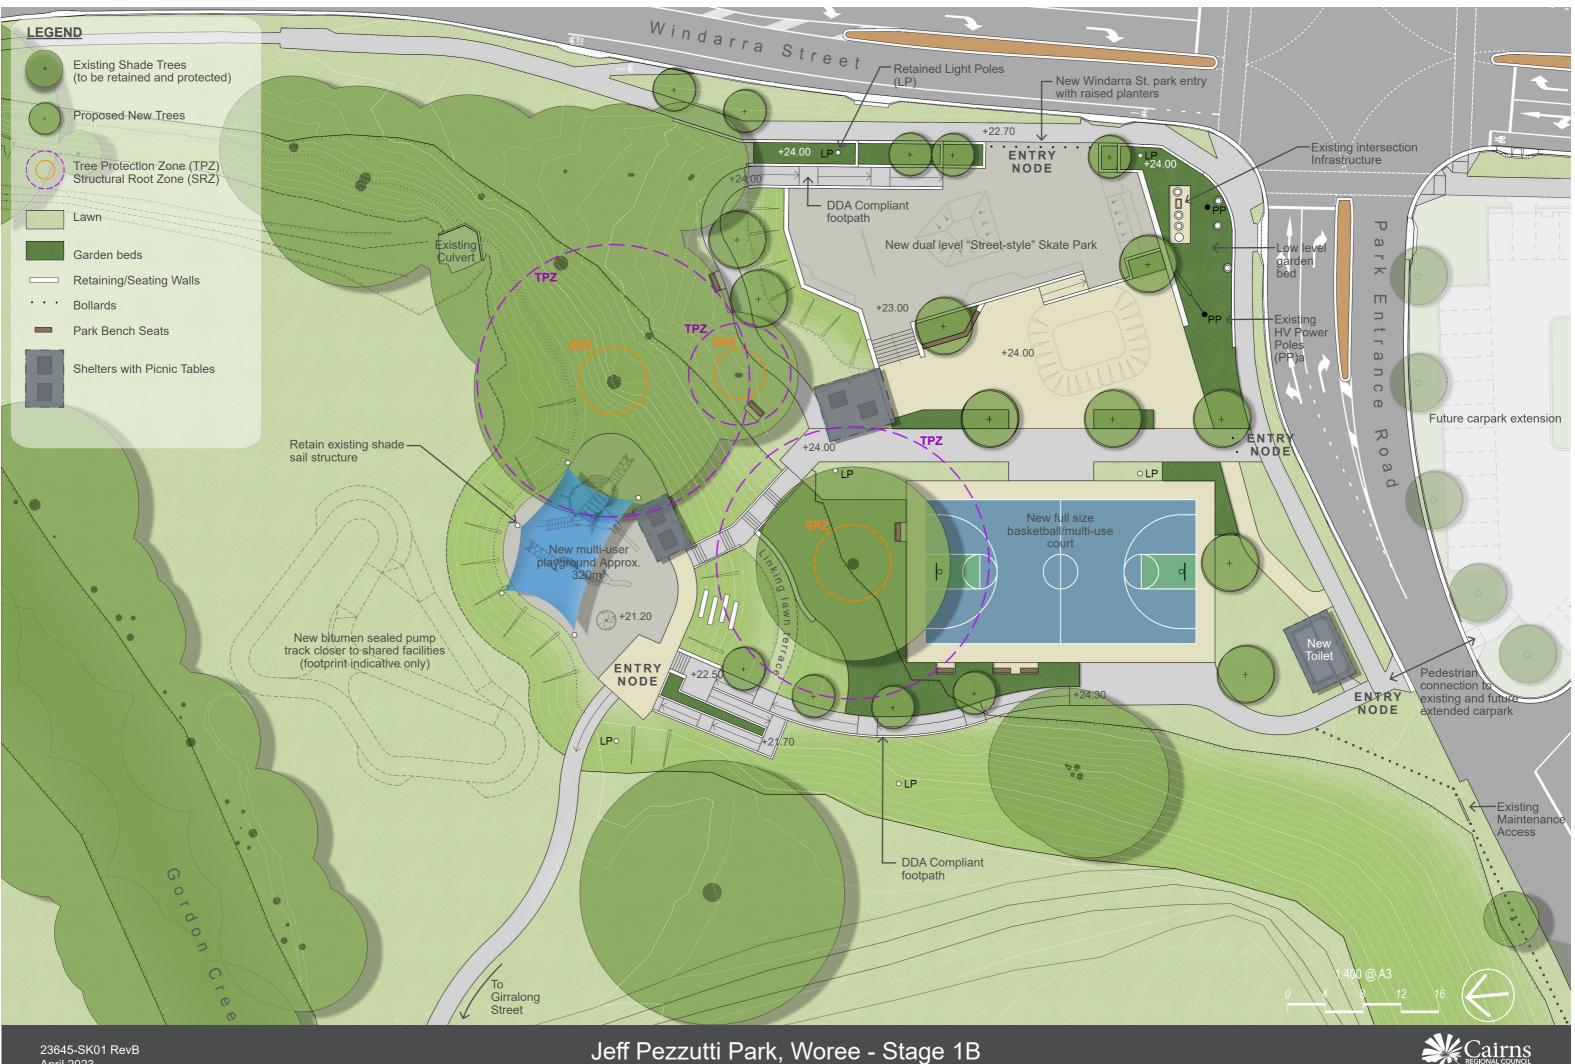

April 2023 Project No. PC24202 Concept Plan - Sheet 1 of 2

nent Offic ect Man Design & Survey Service

Jeff Pezzutti Park, Woree - Stage 1B Concept Plan Analysis - Sheet 2 of 3

+22.70

(4)

+24.00

 $\mathbf{6}$ 

5

5<sub>olP</sub>

+24.30

50

+23.00

23645-SK02 RevB April 2023 Project No. PC24202

St Clair Skatepark South Australia by Convic.

A SKATE elements to utilise integrally coloured materials not rely on painted finishes.