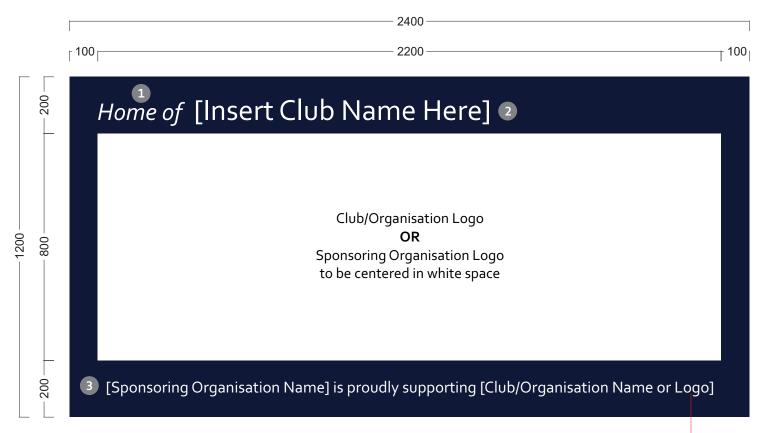

# Extra Large Club/Sponsorship Sign (2400mm x 1200mm)

# **Layout Details**

### Panel background:

CMYK 65/50/0/85

### 1. Home of

Corbel Normal Italic 250pt CMYK 0/0/0/0

### 2. Club Name

Corbel Normal 300pt CMYK 0/0/0/0

### 3. Sponsorship Text

Corbel Normal 165pt CMYK 0/0/0/0

#### Please note:

- ~ For club signs, only ① and ② should be displayed.
- ~ For sponsorship signs, only 3 should be displayed.

Please note: If displaying your logo, please ensure it is displayed with a white rectangular background—(width = varies x height = max 150mm)