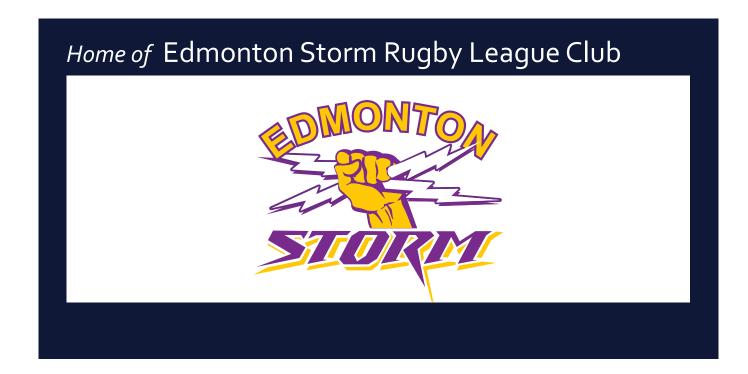

ub signs, only ① and ② should be displayed.
- ~ For sponsorship signs, only 3 should be displayed.



Please note: If displaying your logo, please ensure it is displayed with a white rectangular background—(width = varies x height = max 95mm)

# Small Club/Sponsorship Sign (1200mm x 600mm)



# **Layout Details**

### Panel background:

CMYK 65/50/0/85

### 1. Home of

Corbel Normal Italic 125pt CMYK 0/0/0/0

### 2. Club Name

Corbel Normal 150pt CMYK 0/0/0/0

### 3. Sponsorship Text

Corbel Normal 82.5pt CMYK 0/0/0/0

#### Please note:

- ~ For club signs, only ① and ② should be displayed.
- ~ For sponsorship signs, only 3 should be displayed.



Please note: If displaying your logo, please ensure it is displayed with a white rectangular background—(width = varies x height = max 75mm)









Cairns Cars is proudly supporting the Cairns International Tennis Centre