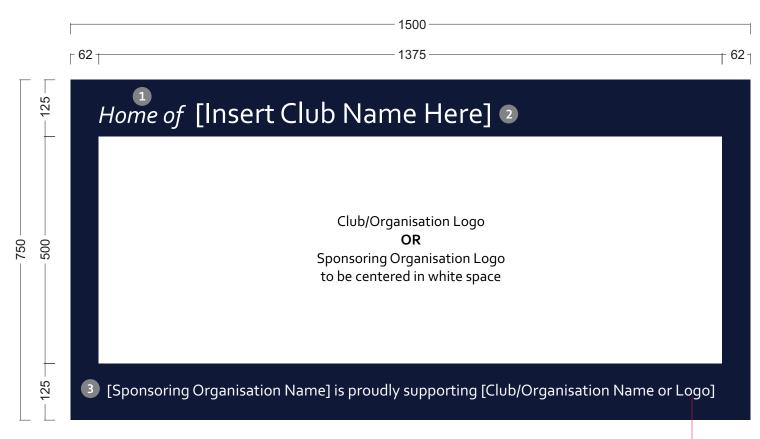

## **Layout Details**

### Panel background:

CMYK 65/50/0/85

### 1. Home of

Corbel Normal Italic 156pt CMYK 0/0/0/0

### 2. Club Name

Corbel Normal 187pt CMYK 0/0/0/0

### 3. Sponsorship Text

Corbel Normal 103pt CMYK 0/0/0/0

#### Please note:

- ~ For club signs, only ① and ② should be displayed.
- ~ For sponsorship signs, only 3 should be displayed.

Please note: If displaying your logo, please ensure it is displayed with a white rectangular background—(width = varies x height = max 95mm)