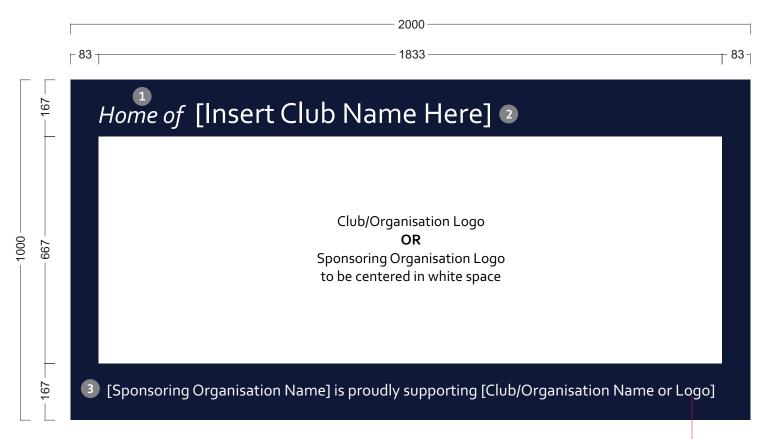

# Large Club/Sponsorship Sign (2000mm x 1000mm)

# **Layout Details**

### Panel background:

CMYK 65/50/0/85

### 1. Home of

Corbel Normal Italic 208pt CMYK 0/0/0/0

### 2. Club Name

Corbel Normal 250pt CMYK 0/0/0/0

### 3. Sponsorship Text

Corbel Normal 137.5pt CMYK 0/0/0/0

#### Please note:

- ~ For club signs, only ① and ② should be displayed.
- ~ For sponsorship signs, only 3 should be displayed.

Please note: If displaying your logo, please ensure it is displayed with a white rectangular background—(width = varies x height = max 130mm)