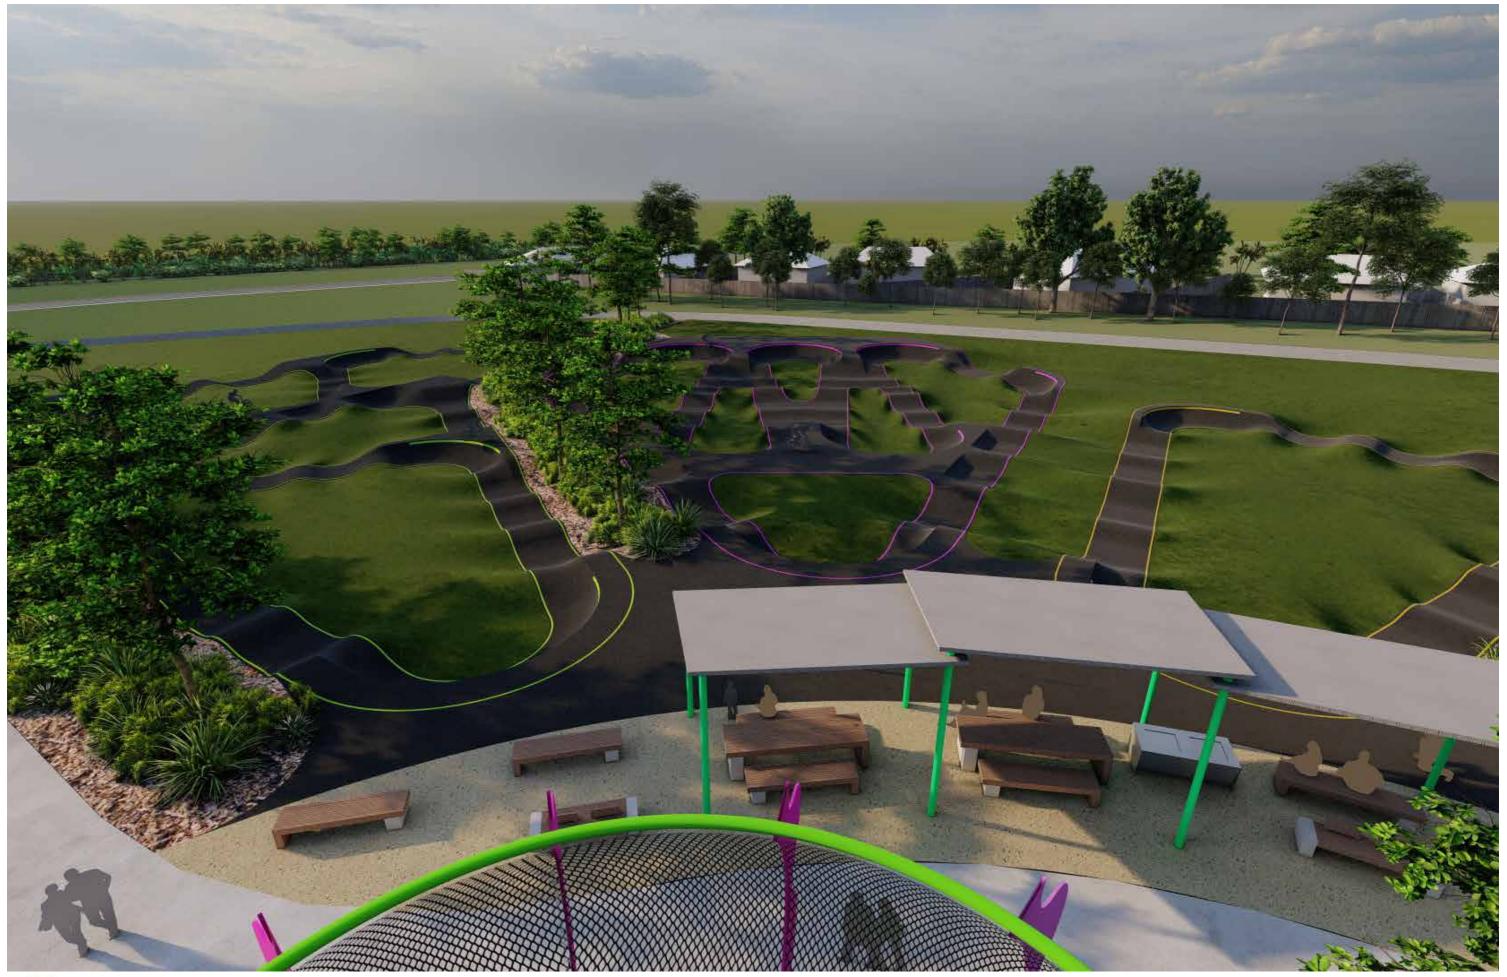

#### Play Zone

An array of play spilling out from the Tree Walk Tower, including swings, flying foxes, rope and balance play as well as parkour

**Pumps Track (Senior)** A more advanced track for experienced riders

Scooter Loop (Junior) A small loop for those learning to ride

#### Social Zone

Social amenities including BBQs, picnic settings, shelters and seating