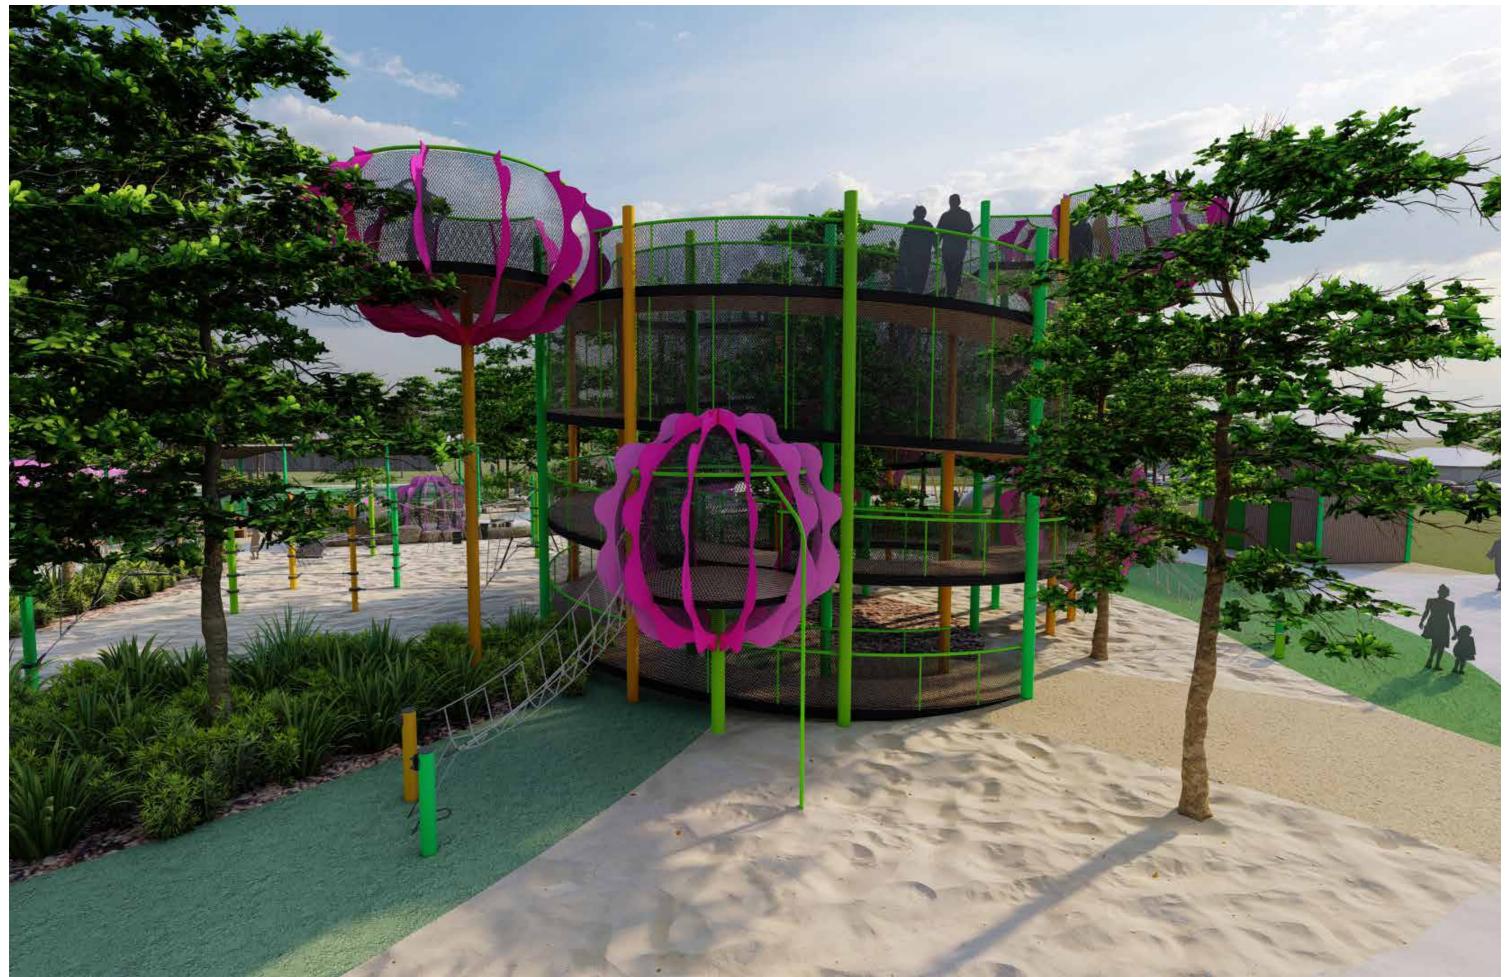

#### Iconic Tower - Tree of Life

A tower that offers unique play experiences and views, with an accessible ramp up to viewing platform

O3 Flower Play Pods Colourful Epiphyte flowers pods, featuring slides, rope connections and other play opportunities for all ages and abilities

(04) Central Tree

(06)

(07)

A central tree in the center of the spiral tower allows for a tree canopy walk with seats in the center for a quiet respite

05 **Nets and rope play** Net obstacle extending out from the tree of life tower offering a scramble challenging play experience

Accessible social spinner