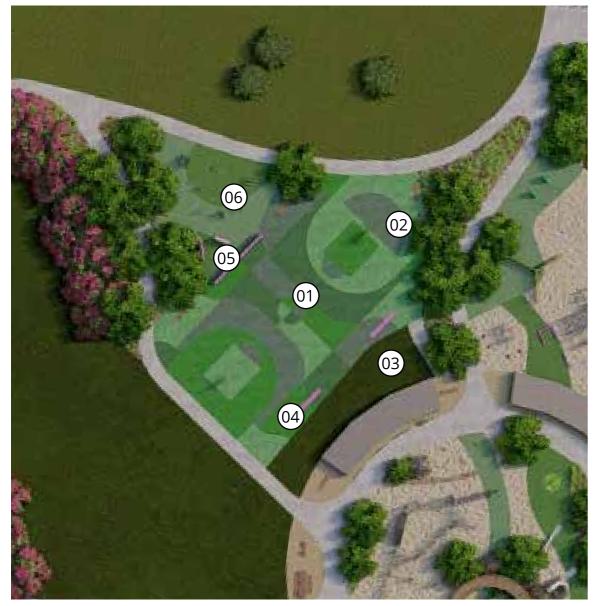

#### Multipurpose Sports Court

Plexi-pave court with various line markings to play informal games

#### Active Zone

A hub of activity including fitness, climbing wall and skateable elements

## parkour and motion play

active recreation

games

Social Lawn (03) Spill out from social space

**Skateable edge** Skatebale objects to edge of (04) court that double as seats

Climbing and rebound wall (05)Rebound wall for games and sports on court facing side and bouldering wall with handholds with climbing area

Fitness area (06)Fitness equipment for outdoor gym

# multi-sport court, climbing and fitness

wheel play

Junior scooter loop

Intermediate pumps track

Advanced pumps track Spill out from social space

Social zone 04