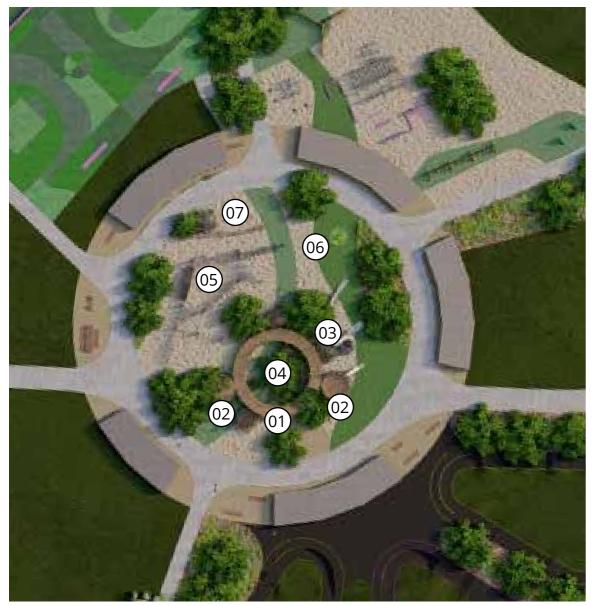

#### Iconic Tower - Tree of Life

A tower that offers unique play experiences and views, with an accessible ramp up to viewing platform

#### Play Zone

An array of play spilling out from the Tree Walk Tower, including swings, flying foxes, rope and balance play as well as parkour

**Pumps Track (Senior)** A more advanced track for experienced riders

O3 Flower Play Pods Colourful Epiphyte flowers pods, featuring slides, rope connections and other play opportunities for all ages and abilities

(04) Central Tree

(06)

(07)

A central tree in the center of the spiral tower allows for a tree canopy walk with seats in the center for a quiet respite

05 **Nets and rope play** Net obstacle extending out from the tree of life tower offering a scramble challenging play experience

Accessible social spinner

#### Sensory Play

A flower pod cubby house, sand play elements and musical instruments make up this junior level sensory play area

## look-out tower and play

active play

**Parkour zone** with vaults and bars with varying complexity and difficulty for a range of ages

Large Basket swing with accessible rubber for social play

**6 Bay swing** with all abilities seats, toddler seats and sling seats with rubber access