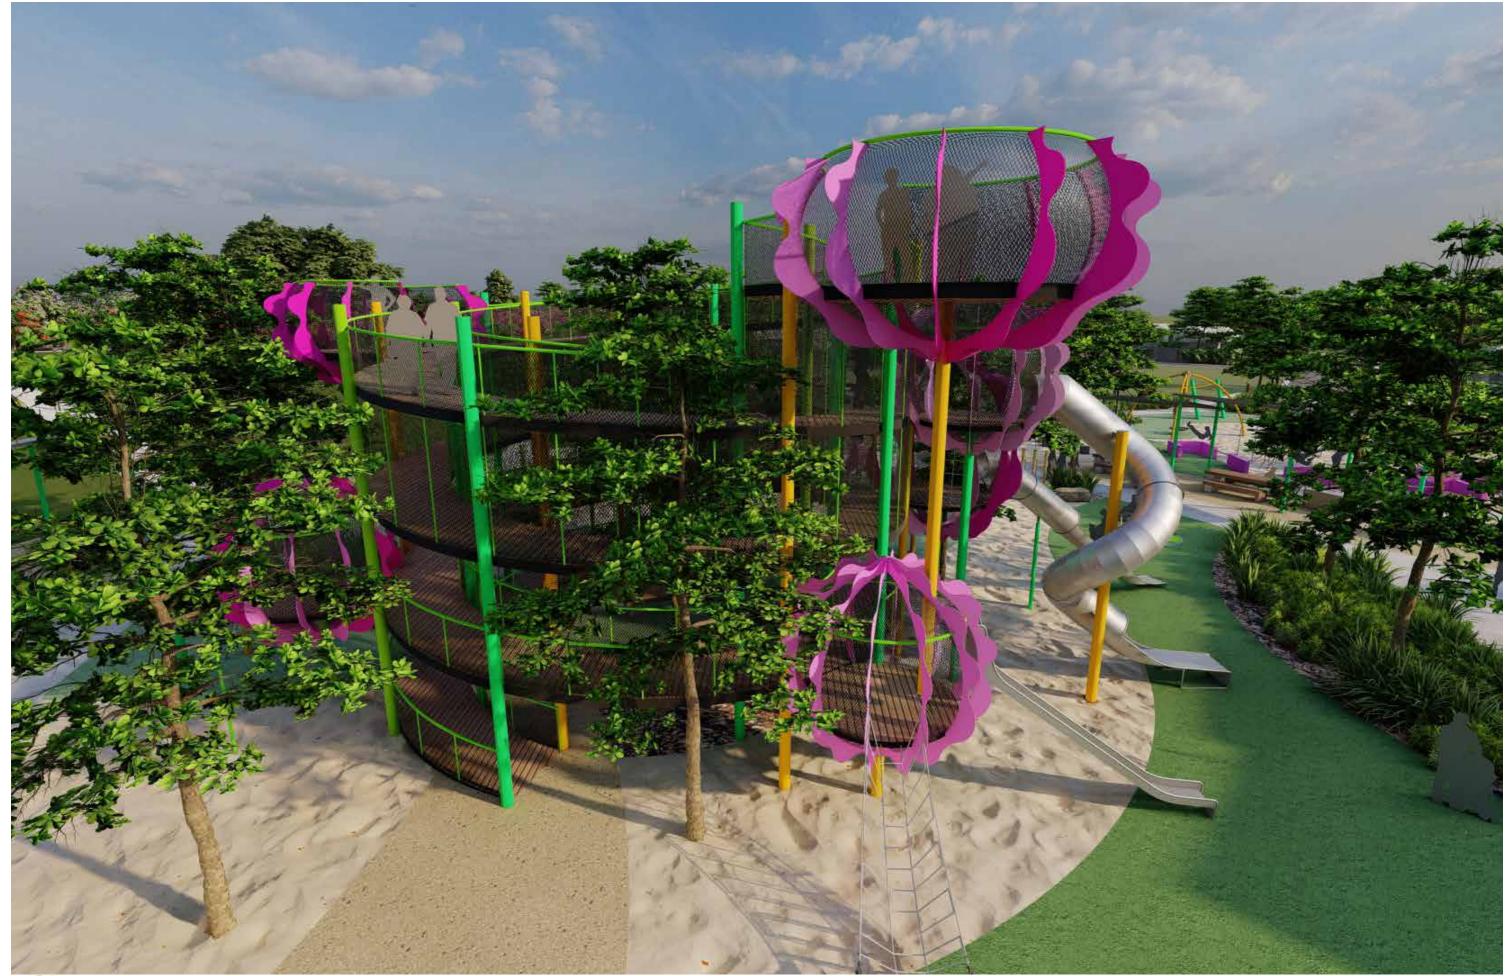

#### Iconic Tower - Tree of Life

A tower that offers unique play experiences and views, with an accessible ramp up to viewing platform

O3 Flower Play Pods Colourful Epiphyte flowers pods, featuring slides, rope connections and other play opportunities for all ages and abilities

(04) Central Tree

(06)

(07)

A central tree in the center of the spiral tower allows for a tree canopy walk with seats in the center for a quiet respite

05 **Nets and rope play** Net obstacle extending out from the tree of life tower offering a scramble challenging play experience

Accessible social spinner