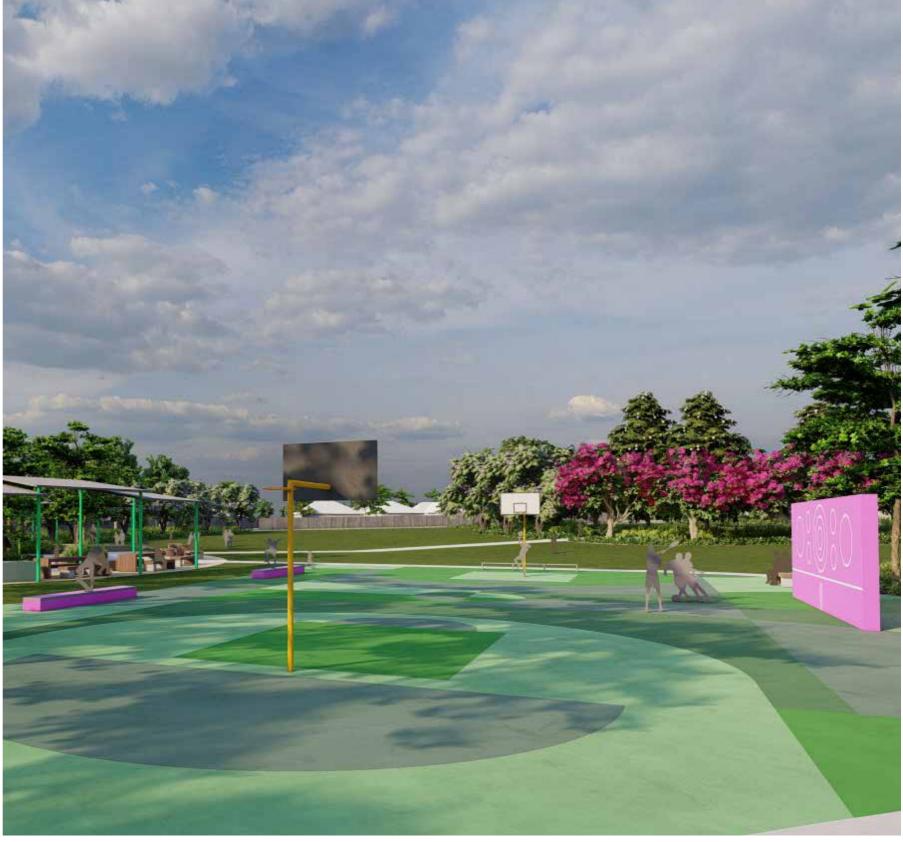

#### Multipurpose Sports Court

Plexi-pave court with various line markings to play informal games

#### Active Zone

A hub of activity including fitness, climbing wall and skateable elements

## parkour and motion play

active recreation

games

Social Lawn (03) Spill out from social space

**Skateable edge** Skatebale objects to edge of (04) court that double as seats

Climbing and rebound wall (05)Rebound wall for games and sports on court facing side and bouldering wall with handholds with climbing area

Fitness area (06)Fitness equipment for outdoor gym