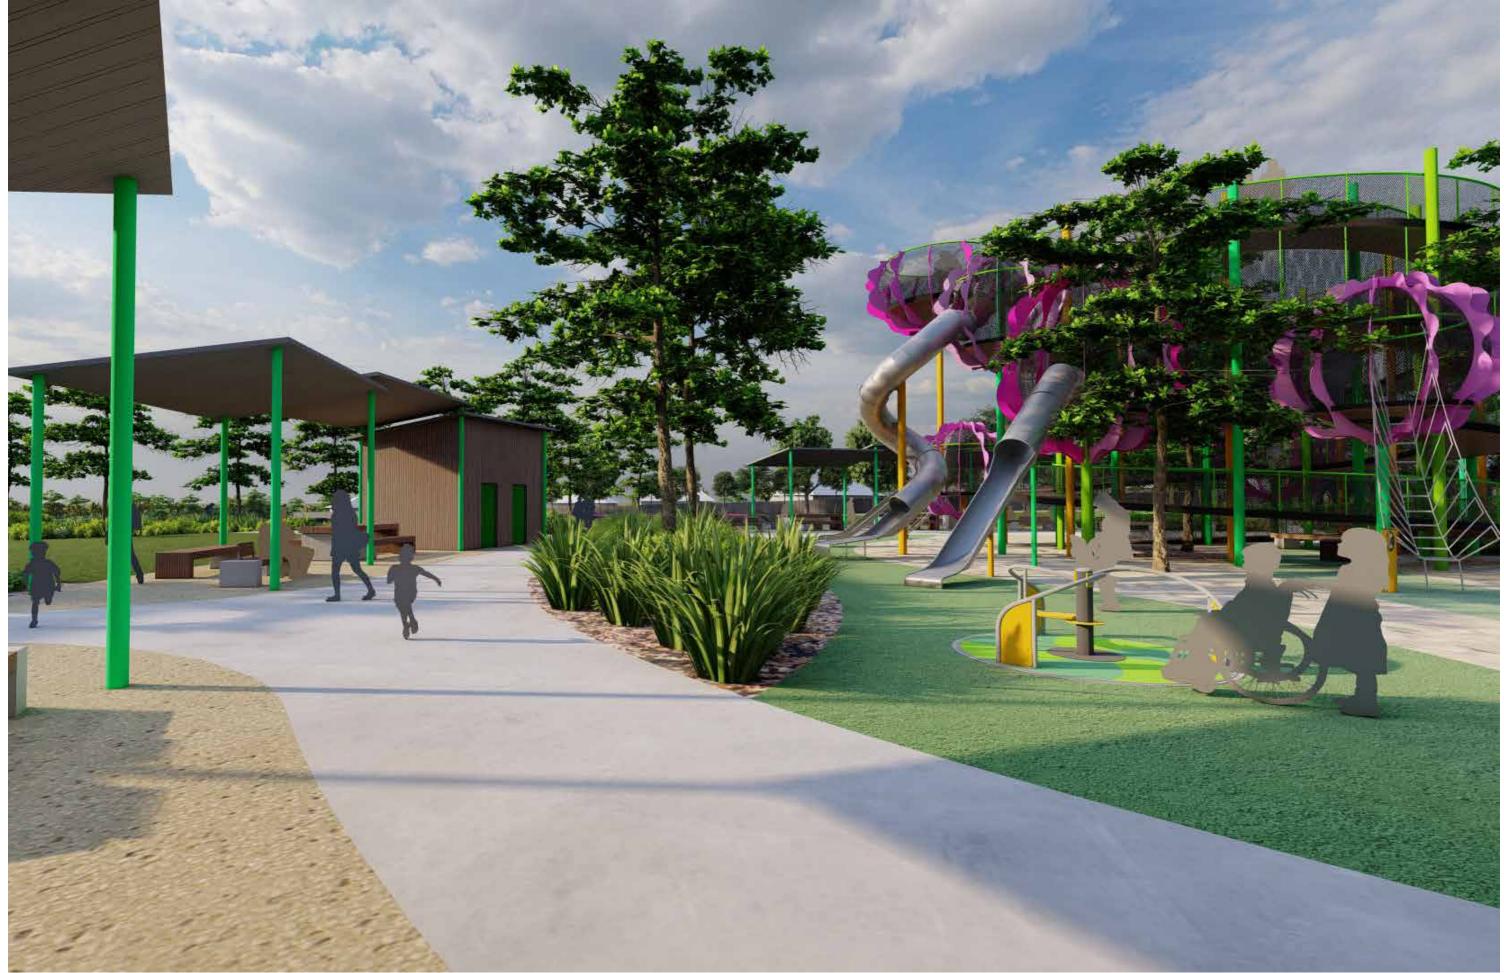

#### Access Paths

Improved connectivity on site with concrete paths linking central activity hub

#### Social Zone

Social amenities including BBQs, picnic settings, shelters and seating

#### **Community Centre** Future community centre

proposed location with public toilets

**Public Toilet** 

#### Iconic Tower - Tree of Life

A tower that offers unique play experiences and views, with an accessible ramp up to viewing platform

#### Play Zone

An array of play spilling out from the Tree Walk Tower, including swings, flying foxes, rope and balance play as well as parkour

**Pumps Track (Senior)** A more advanced track for experienced riders