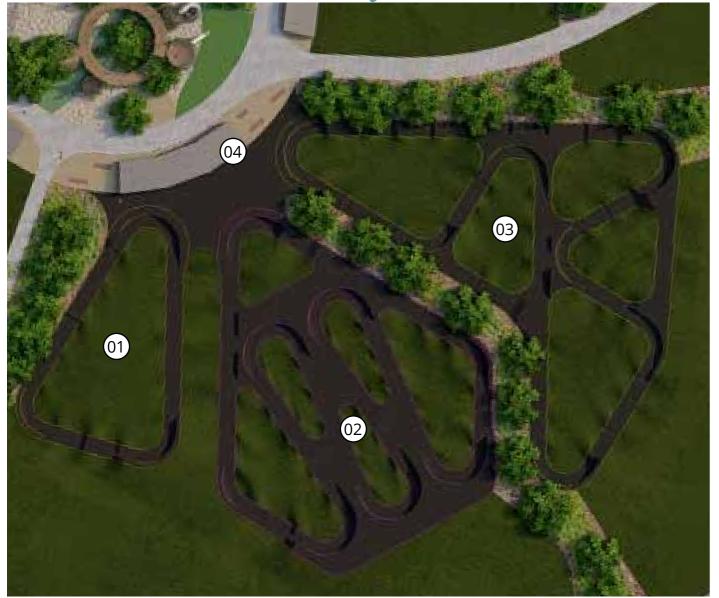

#### Play Zone

An array of play spilling out from the Tree Walk Tower, including swings, flying foxes, rope and balance play as well as parkour

**Pumps Track (Senior)** A more advanced track for experienced riders

Scooter Loop (Junior) A small loop for those learning to ride

# multi-sport court, climbing and fitness

wheel play

Junior scooter loop

Intermediate pumps track

Advanced pumps track Spill out from social space

Social zone 04

# scooter loop and bmx pumps track

arboretur Égades

03

(04)

toilets

A stage for community events facing lawn area for crowds

Lawn for events

Stage area