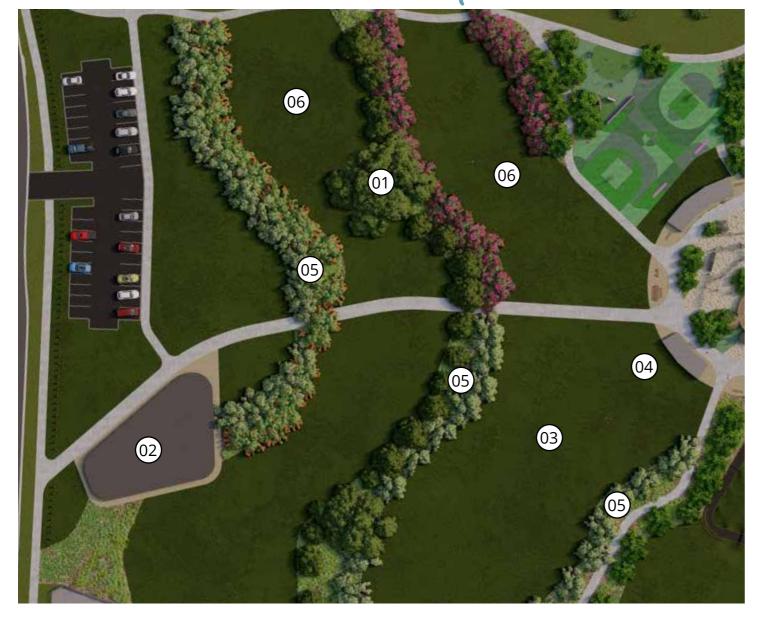

#### Arboretum

Considered planting of shade and ornamental native trees to create various glades

#### **Community Centre** Future community centre

proposed location with public toilets

**Public Toilet** 

#### Carpark

Two carparks to service major roads coming into Kenrick park