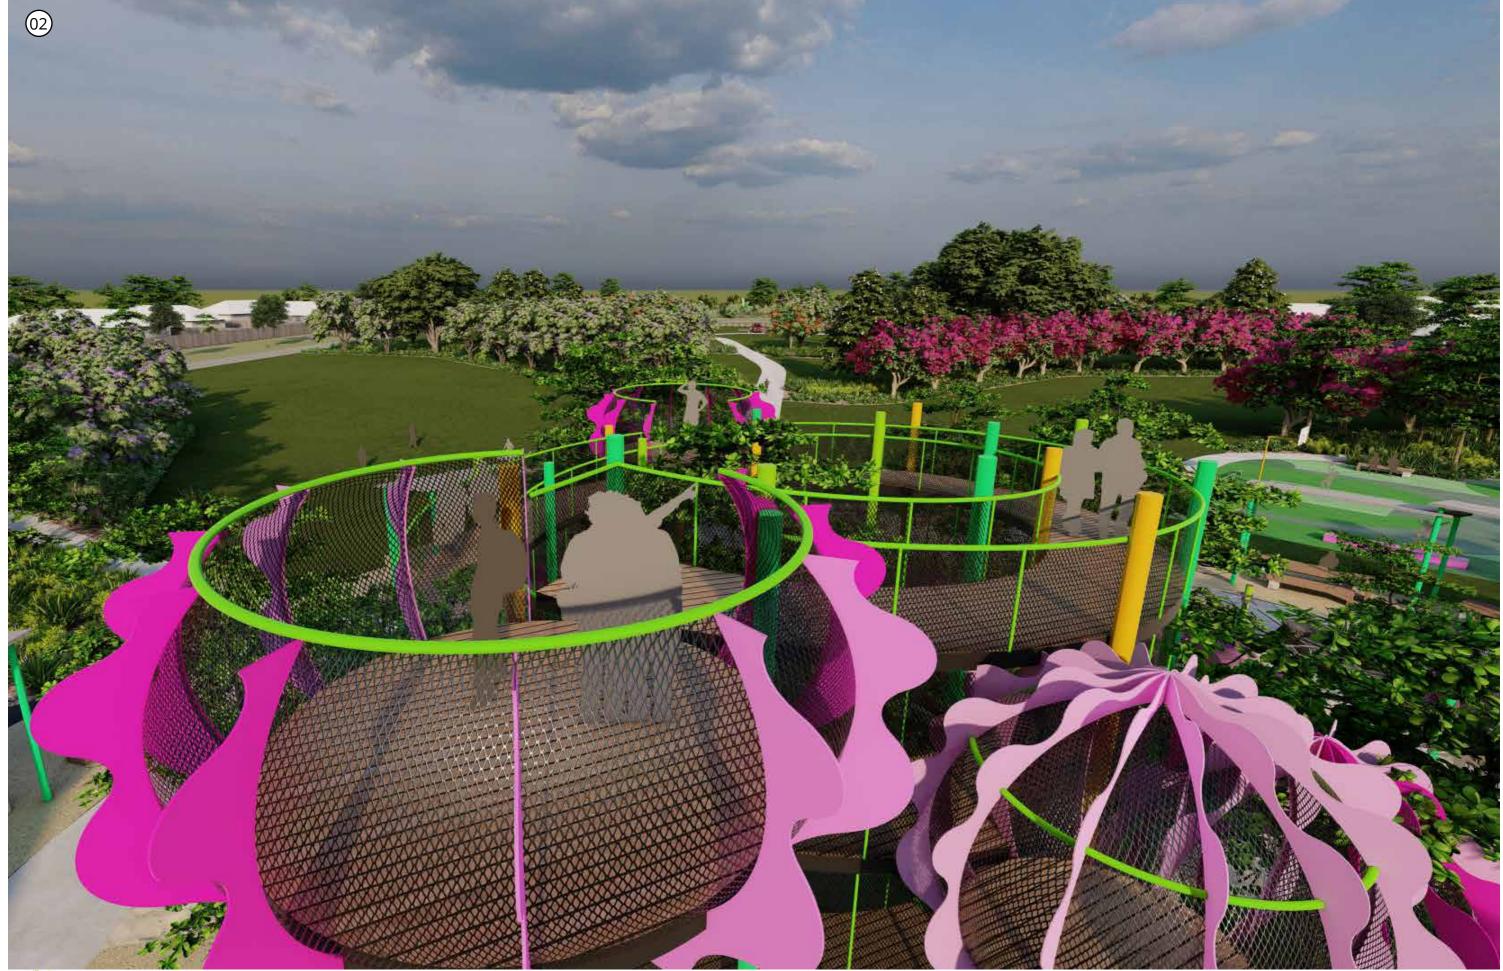

#### Iconic Tower - Tree of Life

A tower that offers unique play experiences and views, with an accessible ramp up to viewing platform

O3 Flower Play Pods Colourful Epiphyte flowers pods, featuring slides, rope connections and other play opportunities for all ages and abilities

(04) Central Tree

(06)

(07)

A central tree in the center of the spiral tower allows for a tree canopy walk with seats in the center for a quiet respite

05 **Nets and rope play** Net obstacle extending out from the tree of life tower offering a scramble challenging play experience

Accessible social spinner

#### Sensory Play

A flower pod cubby house, sand play elements and musical instruments make up this junior level sensory play area