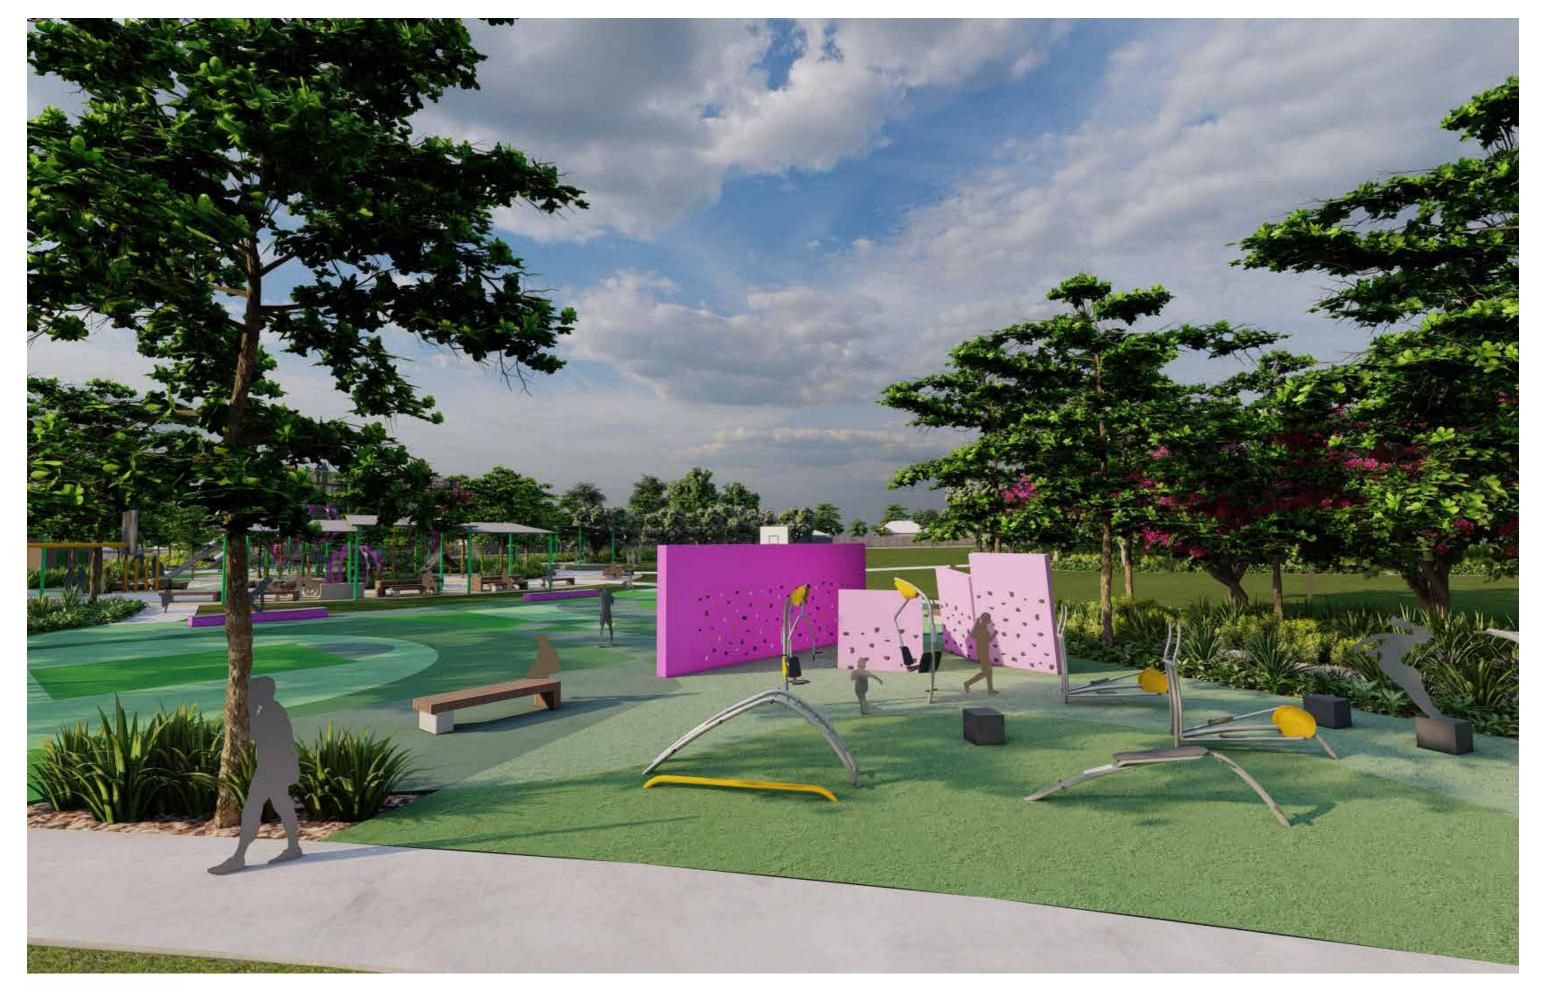

#### Active Zone

A hub of activity including fitness, climbing wall and skateable elements

## parkour and motion play

active recreation

games

Social Lawn (03) Spill out from social space

**Skateable edge** Skatebale objects to edge of (04) court that double as seats

Climbing and rebound wall (05)Rebound wall for games and sports on court facing side and bouldering wall with handholds with climbing area

Fitness area (06)Fitness equipment for outdoor gym