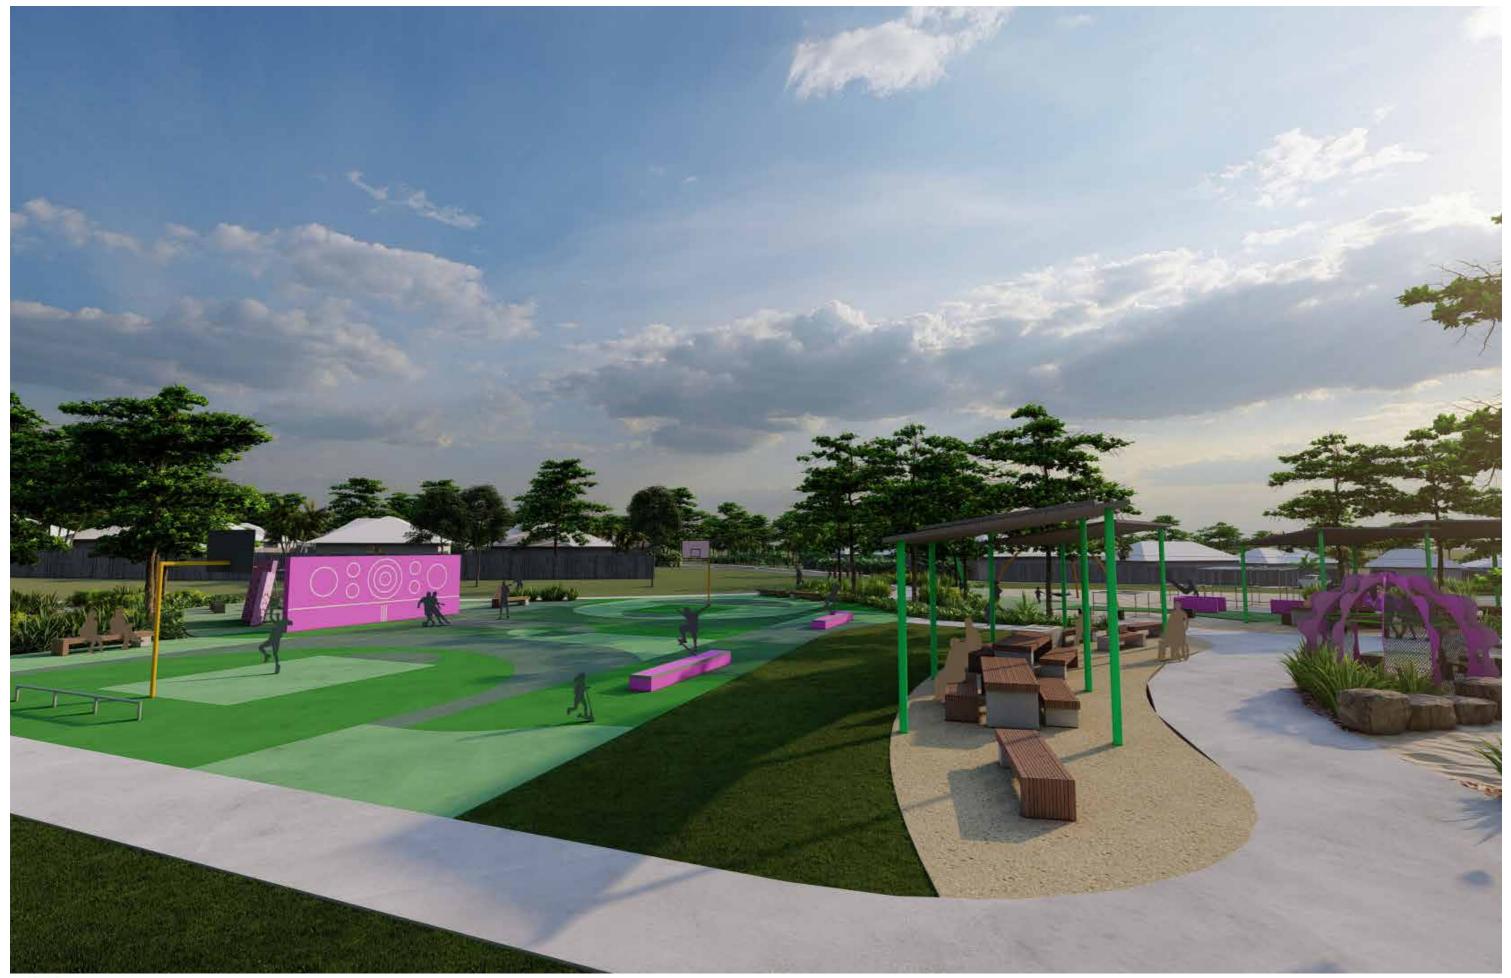

#### Active Zone

A hub of activity including fitness, climbing wall and skateable elements

#### Social Zone

Social amenities including BBQs, picnic settings, shelters and seating

## parkour and motion play

active recreation

games

Social Lawn (03) Spill out from social space

**Skateable edge** Skatebale objects to edge of (04) court that double as seats

Climbing and rebound wall (05)Rebound wall for games and sports on court facing side and bouldering wall with handholds with climbing area

# multi-sport court, climbing and fitness

wheel play

Junior scooter loop

Intermediate pumps track

Advanced pumps track Spill out from social space

Social zone 04