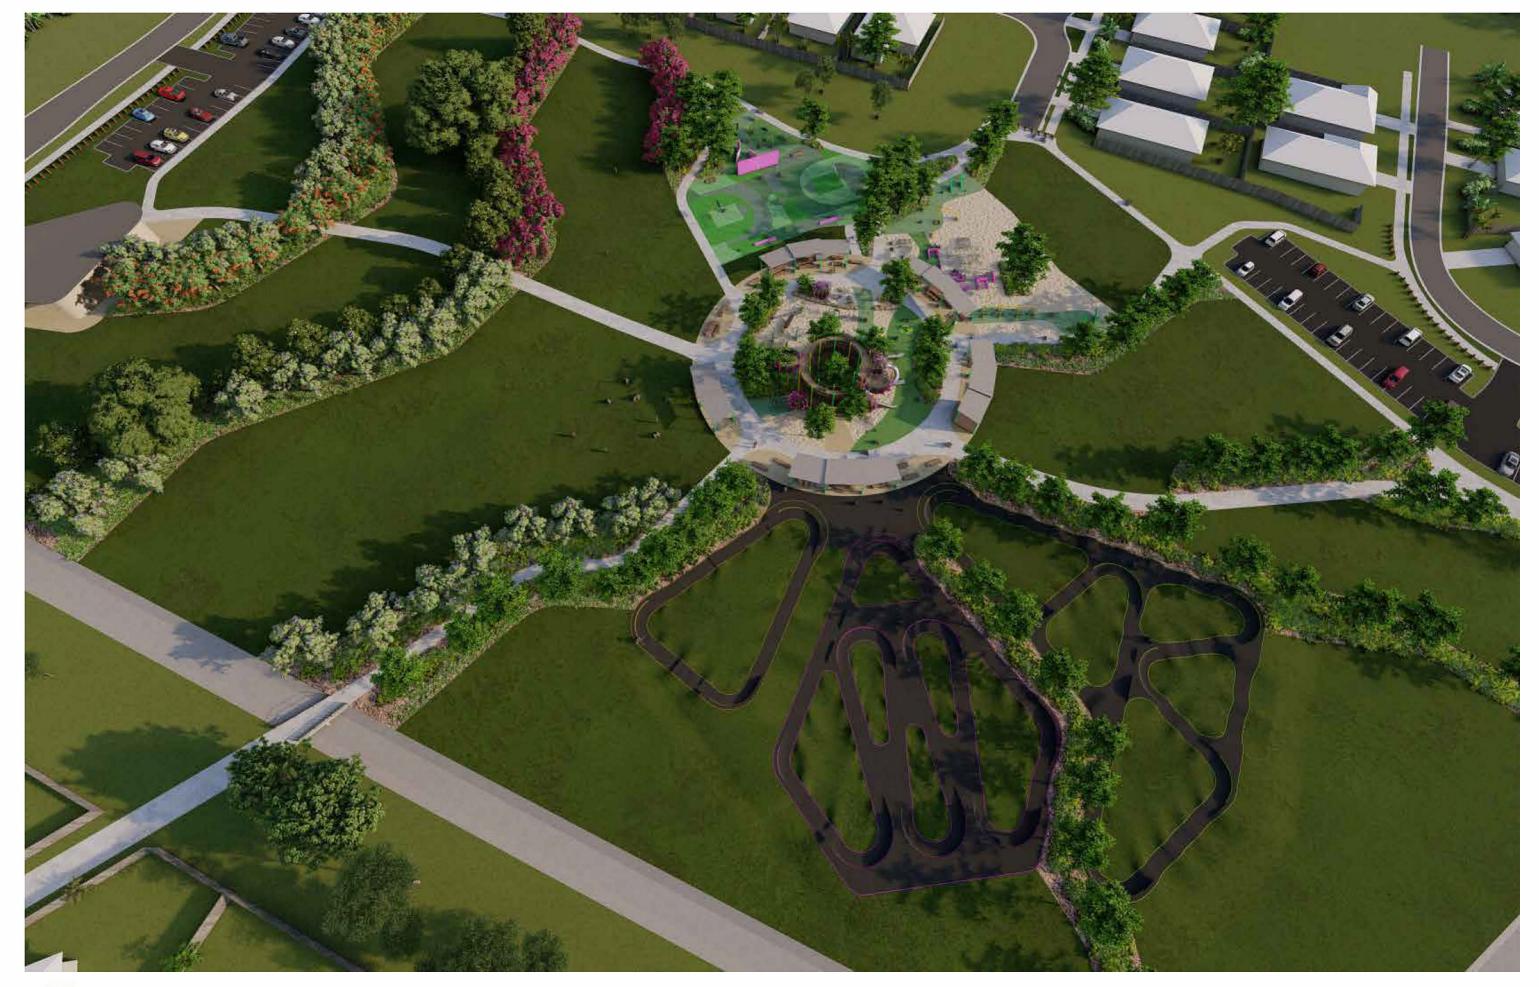

#### Iconic Tower - Tree of Life

A tower that offers unique play experiences and views, with an accessible ramp up to viewing platform

O3 Flower Play Pods Colourful Epiphyte flowers pods, featuring slides, rope connections and other play opportunities for all ages and abilities

(04) Central Tree

(06)

(07)

A central tree in the center of the spiral tower allows for a tree canopy walk with seats in the center for a quiet respite

05 **Nets and rope play** Net obstacle extending out from the tree of life tower offering a scramble challenging play experience

Accessible social spinner

#### Sensory Play

A flower pod cubby house, sand play elements and musical instruments make up this junior level sensory play area

## look-out tower and play

active play

**Parkour zone** with vaults and bars with varying complexity and difficulty for a range of ages

Large Basket swing with accessible rubber for social play

**6 Bay swing** with all abilities seats, toddler seats and sling seats with rubber access