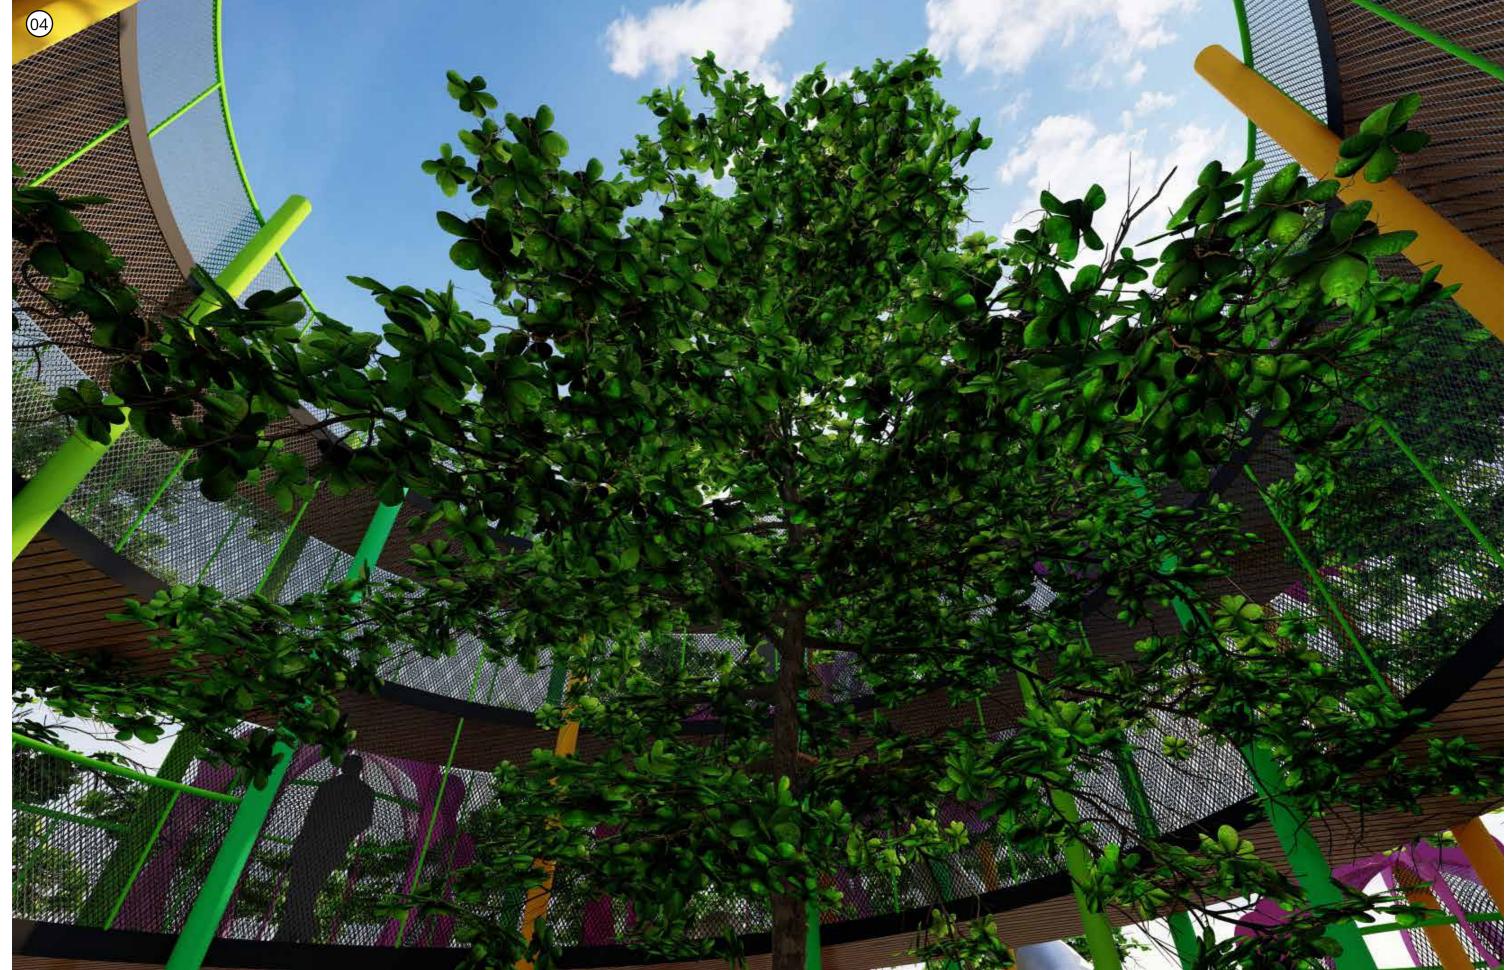

O3 Flower Play Pods Colourful Epiphyte flowers pods, featuring slides, rope connections and other play opportunities for all ages and abilities

(04) Central Tree

(06)

(07)

A central tree in the center of the spiral tower allows for a tree canopy walk with seats in the center for a quiet respite

05 **Nets and rope play** Net obstacle extending out from the tree of life tower offering a scramble challenging play experience

Accessible social spinner