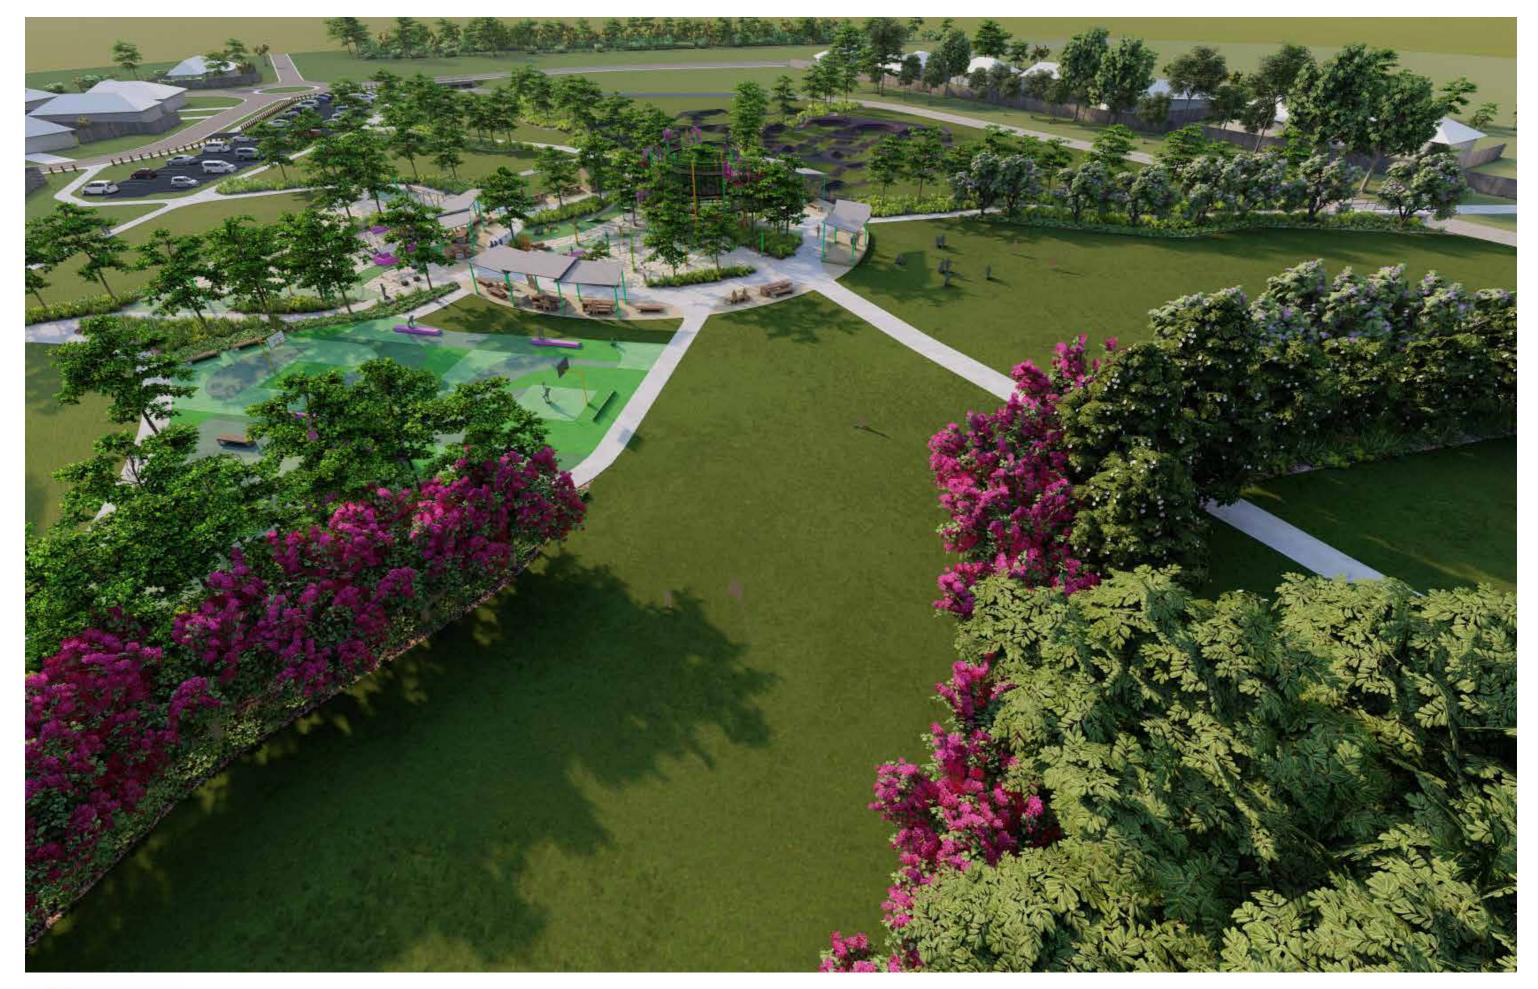

#### Arboretum

Considered planting of shade and ornamental native trees to create various glades

#### **Events Space**

Open glade with irrigated lawn to provide space for events such as open-air cinema, weddings, picnics and informal sports

large lawn for community to enjoy, picnics, weddings and birthday