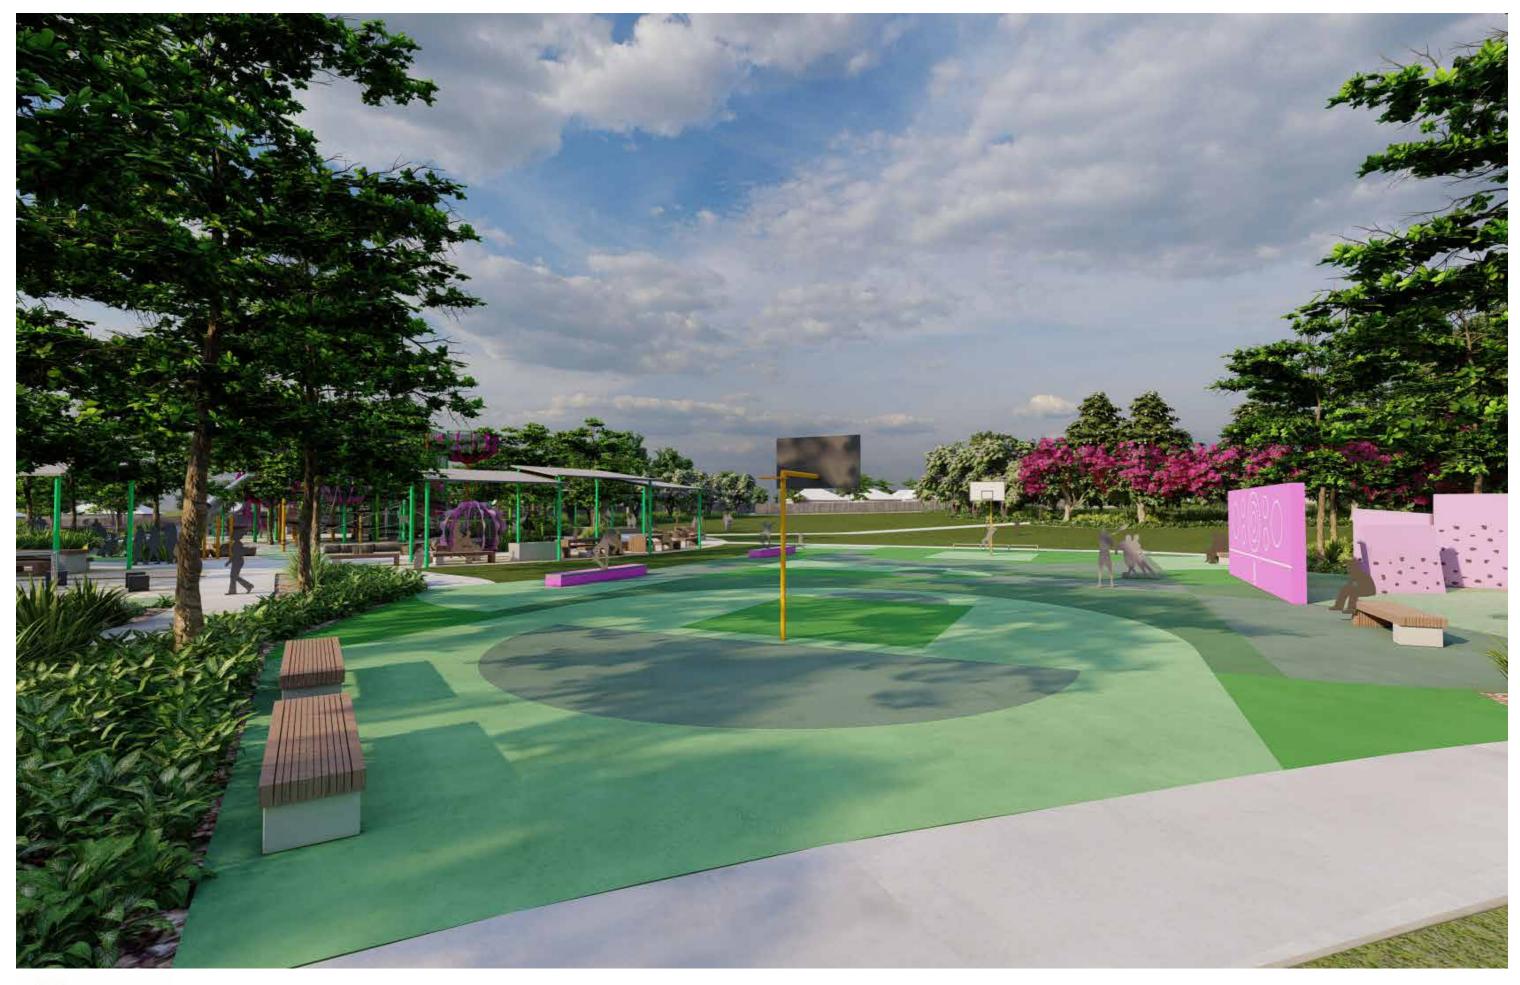

#### Multipurpose Sports Court

Plexi-pave court with various line markings to play informal games

## parkour and motion play

active recreation

games

Social Lawn (03) Spill out from social space

**Skateable edge** Skatebale objects to edge of (04) court that double as seats

Climbing and rebound wall (05)Rebound wall for games and sports on court facing side and bouldering wall with handholds with climbing area

# multi-sport court, climbing and fitness

wheel play

Junior scooter loop

Intermediate pumps track

Advanced pumps track Spill out from social space

Social zone 04