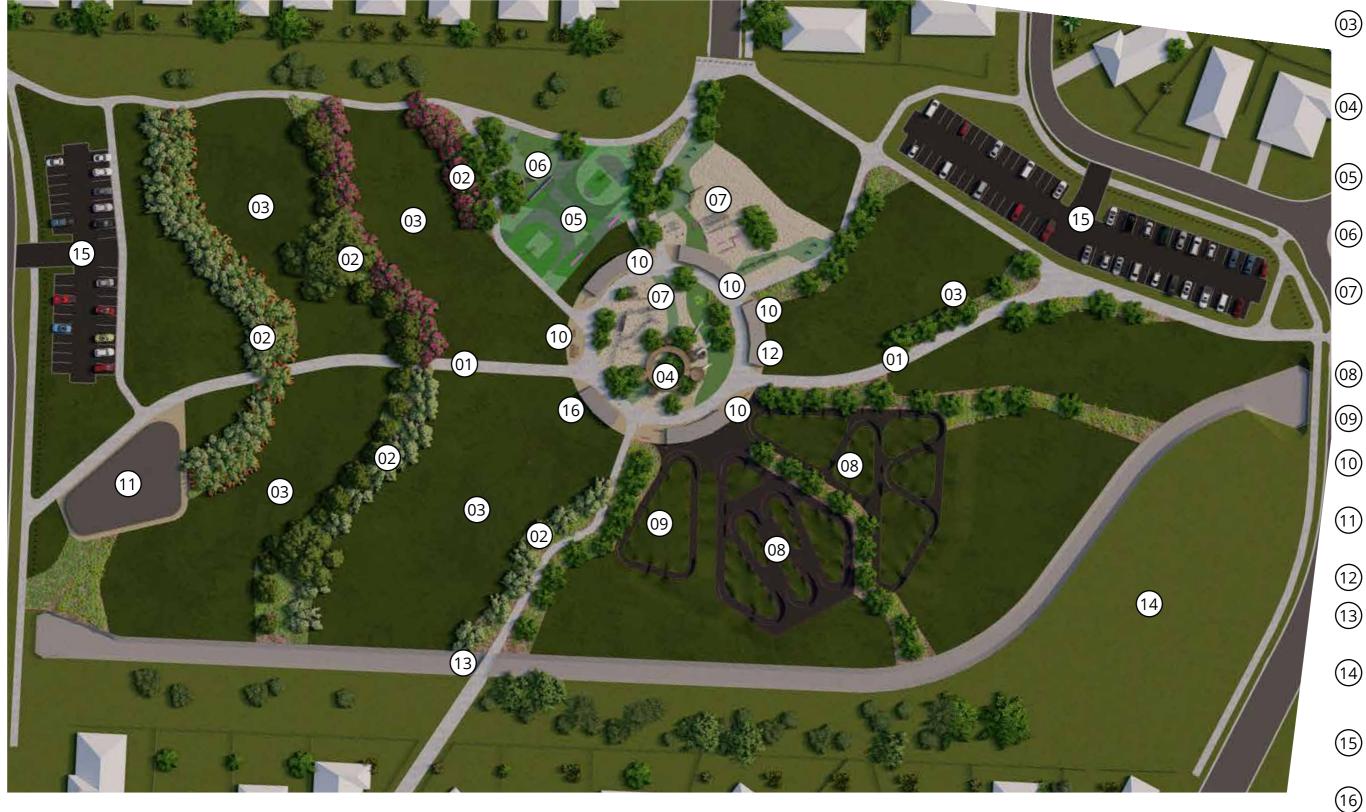

#### Access Paths

Improved connectivity on site with concrete paths linking central activity hub

#### Arboretum

Considered planting of shade and ornamental native trees to create various glades

#### **Events Space**

Open glade with irrigated lawn to provide space for events such as open-air cinema, weddings, picnics and informal sports

#### Iconic Tower - Tree of Life

A tower that offers unique play experiences and views, with an accessible ramp up to viewing platform

#### Multipurpose Sports Court

Plexi-pave court with various line markings to play informal games

#### Active Zone

A hub of activity including fitness, climbing wall and skateable elements

#### Play Zone

An array of play spilling out from the Tree Walk Tower, including swings, flying foxes, rope and balance play as well as parkour

**Pumps Track (Senior)** A more advanced track for experienced riders

Scooter Loop (Junior) A small loop for those learning to ride

#### Social Zone

Social amenities including BBQs, picnic settings, shelters and seating

#### **Community Centre** Future community centre

proposed location with public toilets

**Public Toilet** 

#### Pedestrian Bridge

Improved access to site with pedestrian bridge over open drain

#### Off Lead Dog Park

Fully fenced off lead dog park with shade trees and various play obstacles for dogs

#### Carpark

Two carparks to service major roads coming into Kenrick park

#### Stage/ Feature Paving Area

Proposed stage location for community events, concerts

Tree of life

Central access to Tower

Main Look out destinations Considered planting of shade and ornamental native trees to create various glades