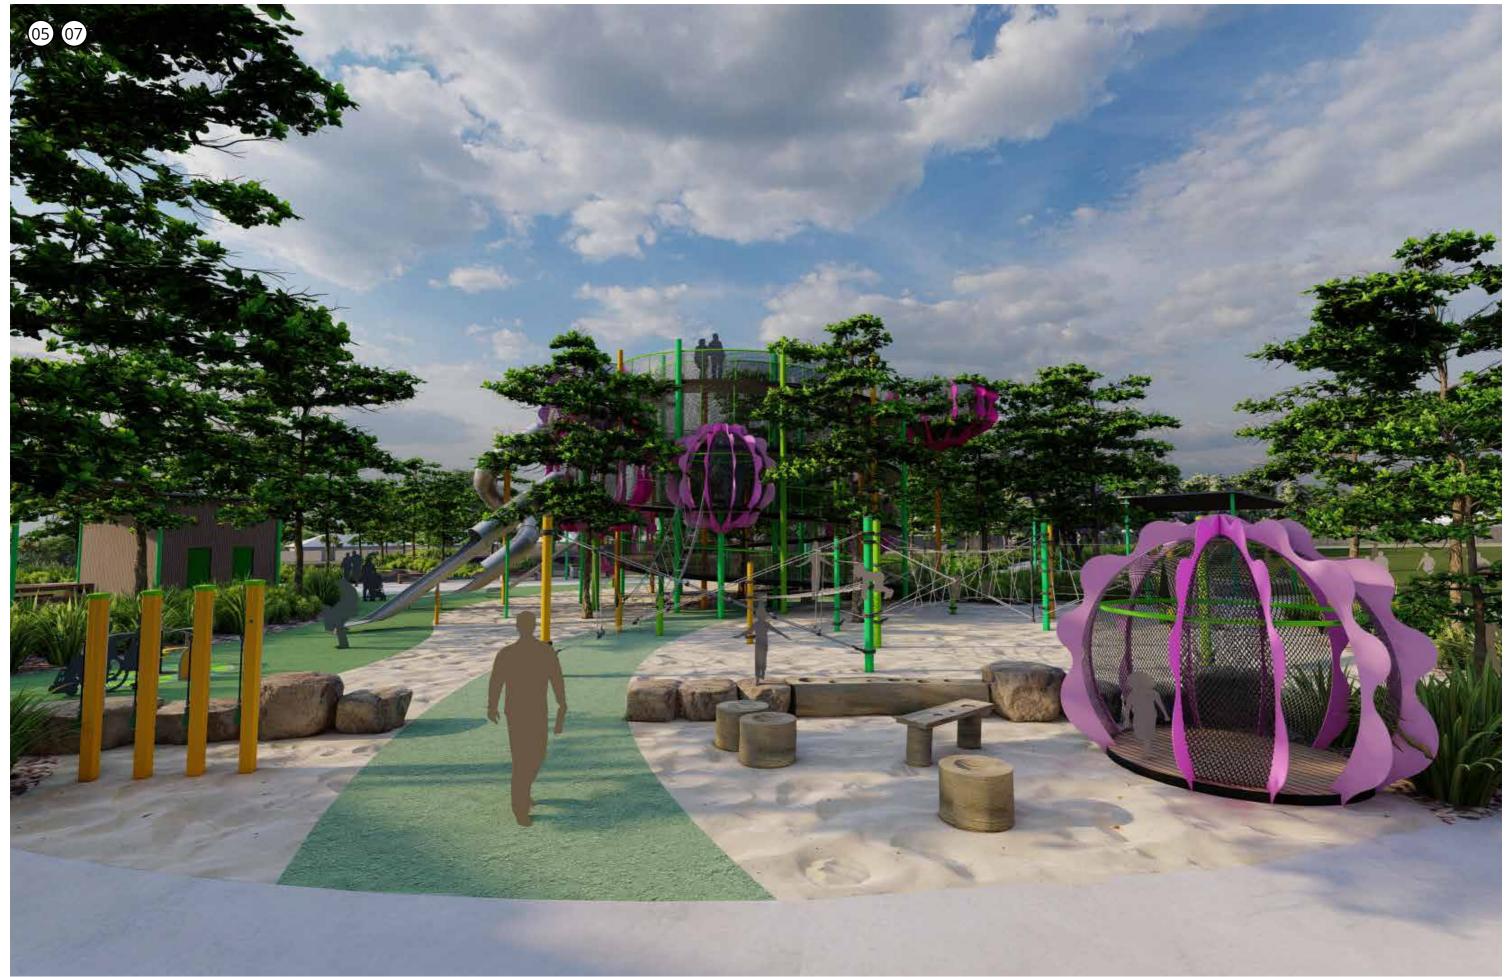

#### Iconic Tower - Tree of Life

A tower that offers unique play experiences and views, with an accessible ramp up to viewing platform

#### Play Zone

An array of play spilling out from the Tree Walk Tower, including swings, flying foxes, rope and balance play as well as parkour

**Pumps Track (Senior)** A more advanced track for experienced riders

O3 Flower Play Pods Colourful Epiphyte flowers pods, featuring slides, rope connections and other play opportunities for all ages and abilities

(04) Central Tree

(06)

(07)

A central tree in the center of the spiral tower allows for a tree canopy walk with seats in the center for a quiet respite

05 **Nets and rope play** Net obstacle extending out from the tree of life tower offering a scramble challenging play experience

Accessible social spinner

#### Sensory Play

A flower pod cubby house, sand play elements and musical instruments make up this junior level sensory play area

## look-out tower and play

active play

**Parkour zone** with vaults and bars with varying complexity and difficulty for a range of ages

Large Basket swing with accessible rubber for social play

**6 Bay swing** with all abilities seats, toddler seats and sling seats with rubber access