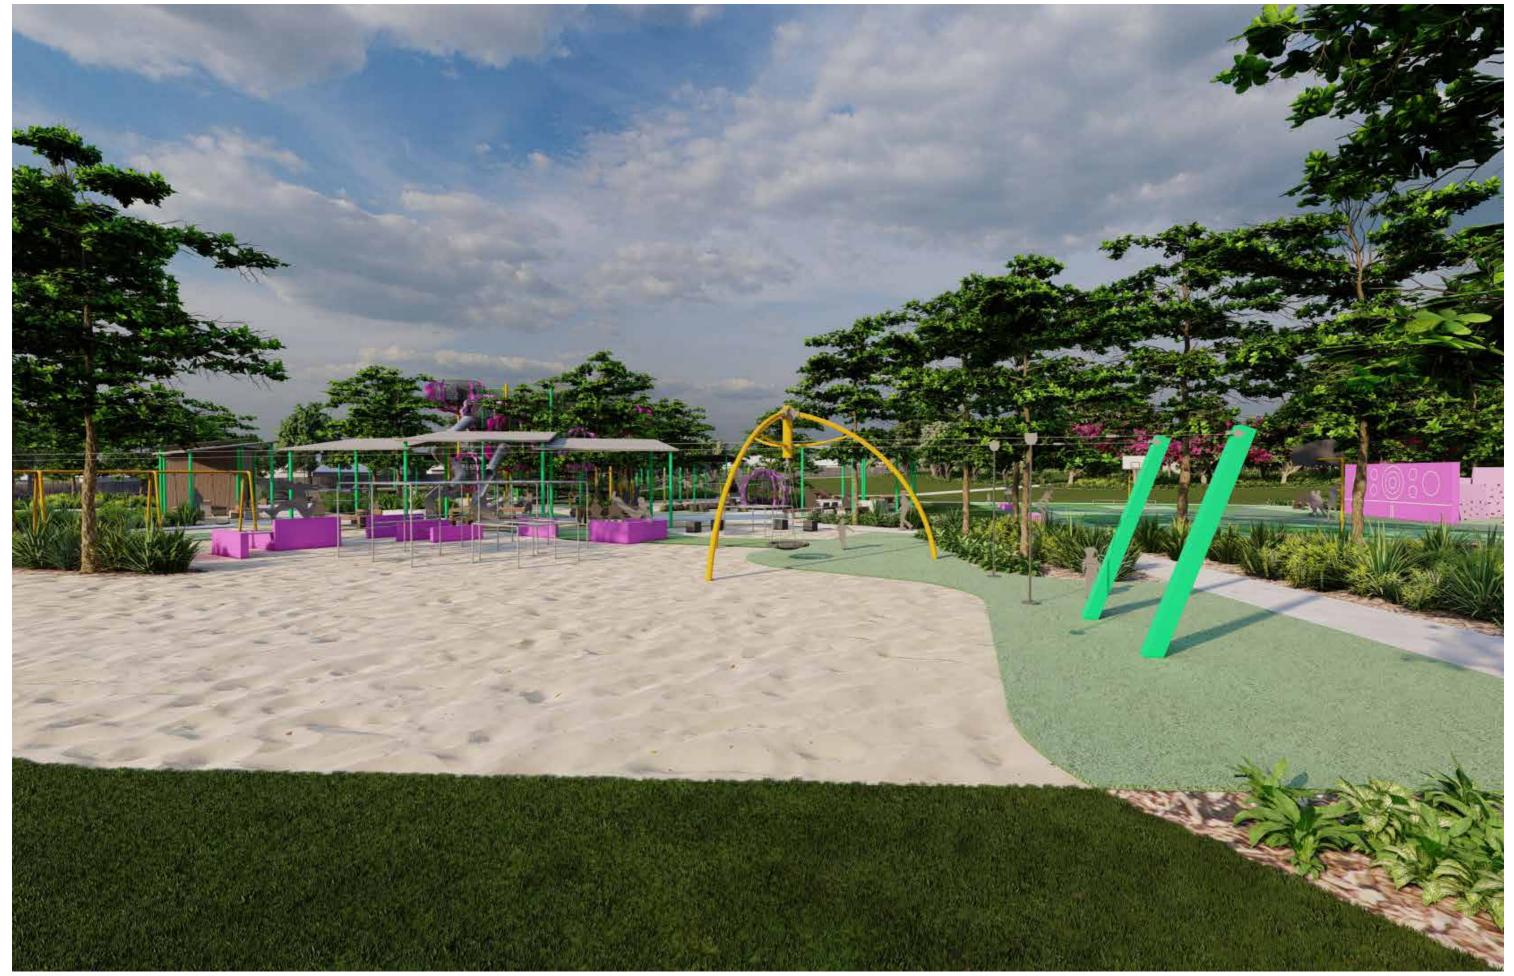

#### Play Zone

An array of play spilling out from the Tree Walk Tower, including swings, flying foxes, rope and balance play as well as parkour

**Pumps Track (Senior)** A more advanced track for experienced riders

O3 Flower Play Pods Colourful Epiphyte flowers pods, featuring slides, rope connections and other play opportunities for all ages and abilities

(04) Central Tree

(06)

(07)

A central tree in the center of the spiral tower allows for a tree canopy walk with seats in the center for a quiet respite

05 **Nets and rope play** Net obstacle extending out from the tree of life tower offering a scramble challenging play experience

Accessible social spinner

#### Sensory Play

A flower pod cubby house, sand play elements and musical instruments make up this junior level sensory play area

## look-out tower and play

active play

**Parkour zone** with vaults and bars with varying complexity and difficulty for a range of ages

Large Basket swing with accessible rubber for social play

**6 Bay swing** with all abilities seats, toddler seats and sling seats with rubber access