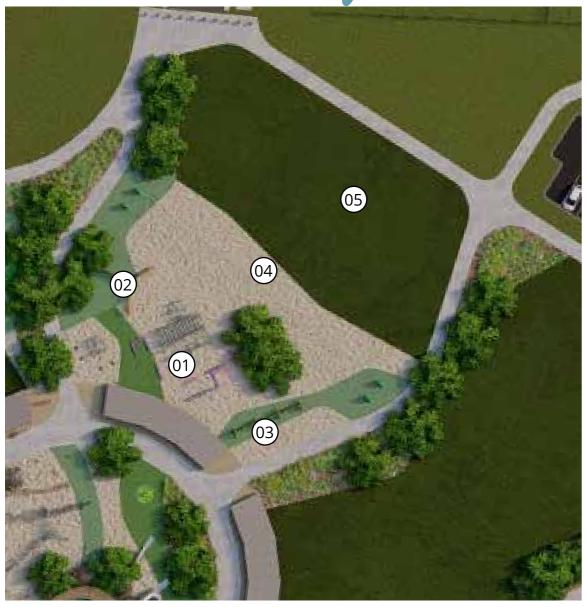

# Cairns Regional

04) 05)

# scooter loop and bmx pumps track

arboretur Égades

03

(04)

toilets

A stage for community events facing lawn area for crowds

Lawn for events

Stage area