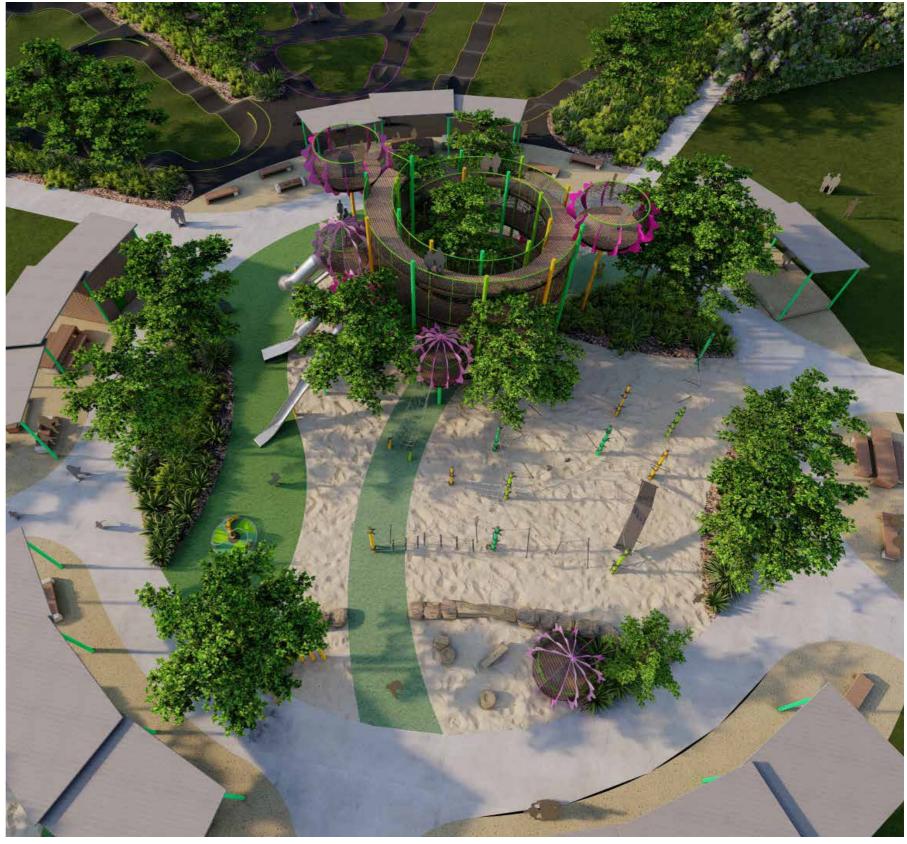

O3 Flower Play Pods Colourful Epiphyte flowers pods, featuring slides, rope connections and other play opportunities for all ages and abilities

(04) Central Tree

(06)

(07)

A central tree in the center of the spiral tower allows for a tree canopy walk with seats in the center for a quiet respite