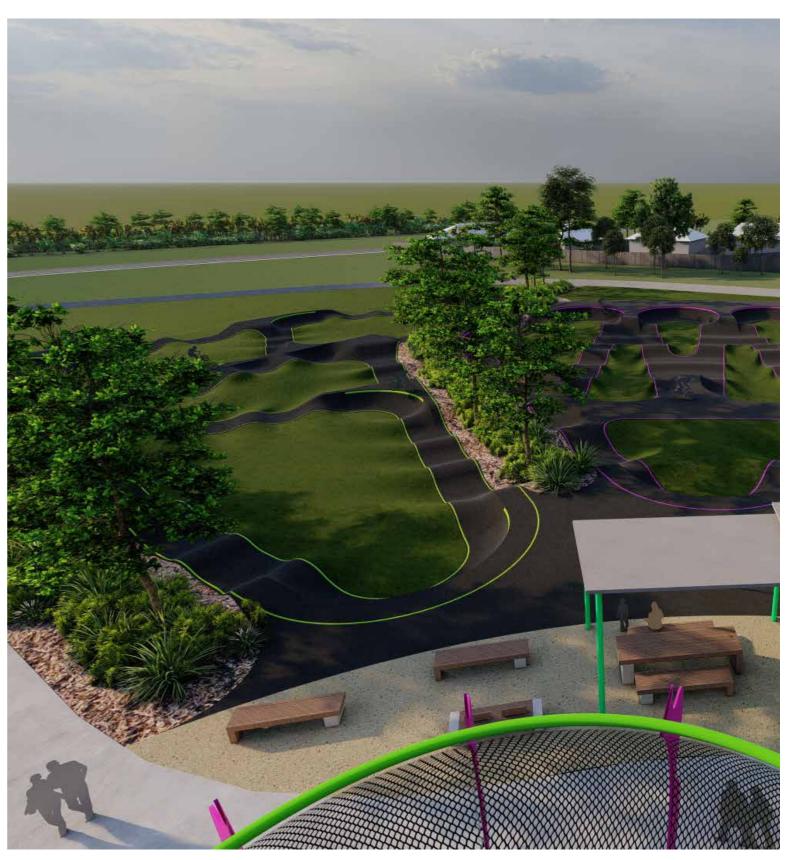

#### Play Zone

An array of play spilling out from the Tree Walk Tower, including swings, flying foxes, rope and balance play as well as parkour

**Pumps Track (Senior)** A more advanced track for experienced riders

Scooter Loop (Junior) A small loop for those learning to ride