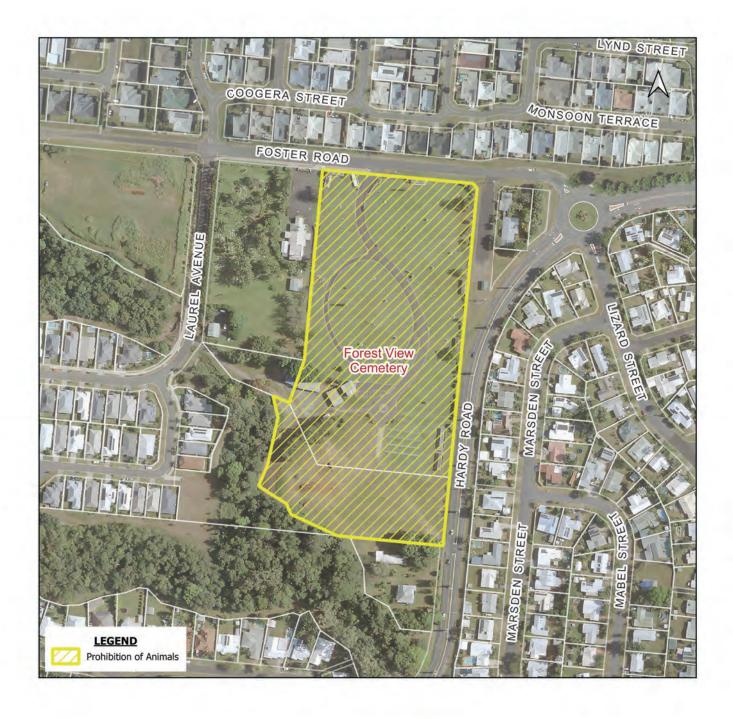

FLECKER BOTANICAL GARDENS, EDGE HILL 78-96 Collins Avenue, Edge Hill Lot 400 SP201236 46-62 Collins Street, Edge Hill Lot 349 SP241305 Part of Lot 402 SP241304

FOREST VIEW CEMETERY RESERVE 65-77 Foster Road, Mount Sheridan Lot 2 RP742902 143-147 Hardy Road, Mount Sheridan Lot 400 SP265181