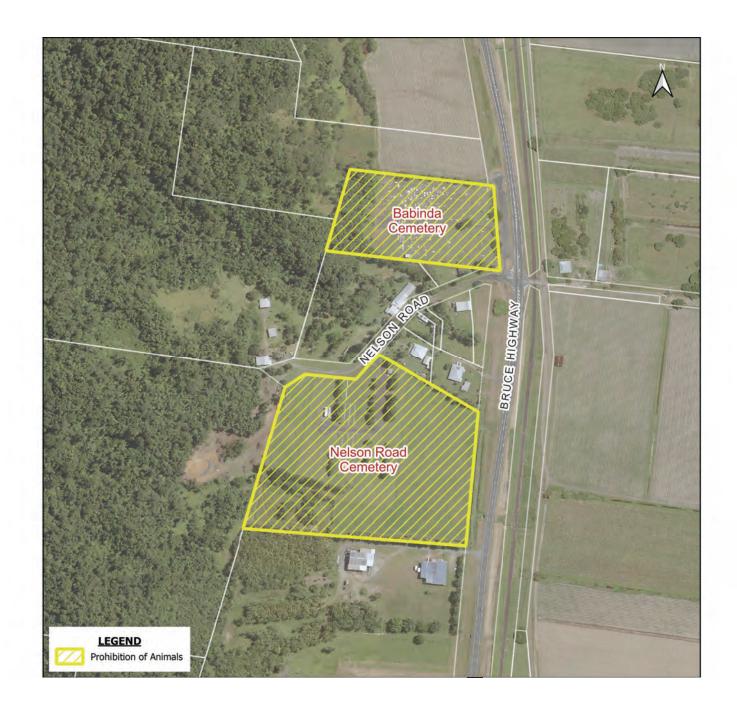

ATTACHMENT 2 802

Map 1

BABINDA BOULDERS SWIMMING AREA Boulders Road, Babinda Lot 1 RP746361 Lot 187 NR800965

BABINDA CEMETERY RESERVES Bruce Highway, Babinda Lot 231 NR1159 Lot 10 RP835555

Map 3

CAIRNS PIONEER CEMETERY RESERVE 127-145 McLeod Street, Cairns North Lot 813 C1987