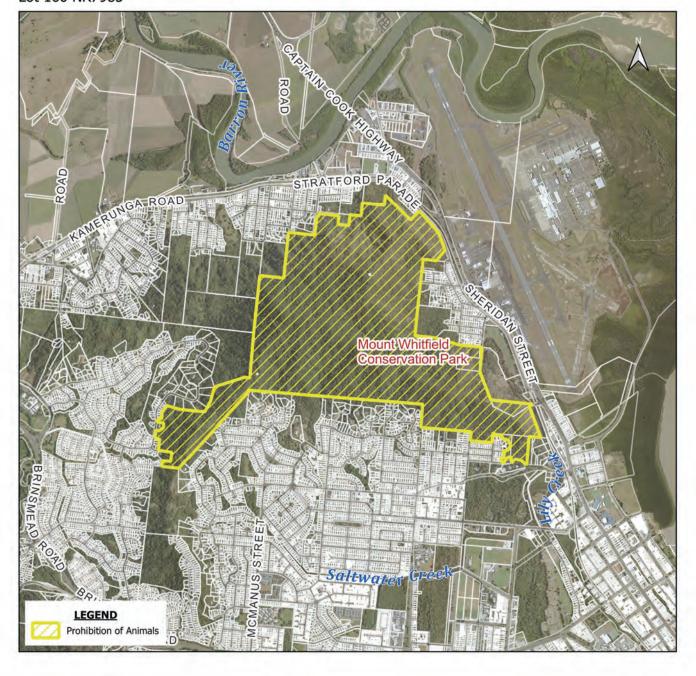

GORDONVALE CEMETERY RESERVE 27-51 Highleigh Road, Gordonvale Lot 225 NR838281

MARTYN STREET CEMETERY RESERVE 2-40 Anderson Street, Manunda Lot 1 SP273012 Lot 115 NR800836

MOUNT WHITFIELD CONSERVATION PARK

Mayers Street, Edge Hill

Lot 514 NPW581

Lot 2 RP728602

Lot 718 SP232610

Lot 20 SP274034

Lot 21 SP274034

Lot 160 NR7985

SUGARWORLD GARDENS, EDMONTON Hambledon Drive, Edmonton Lots 5 SP315 885 Lot 3 SP315 885