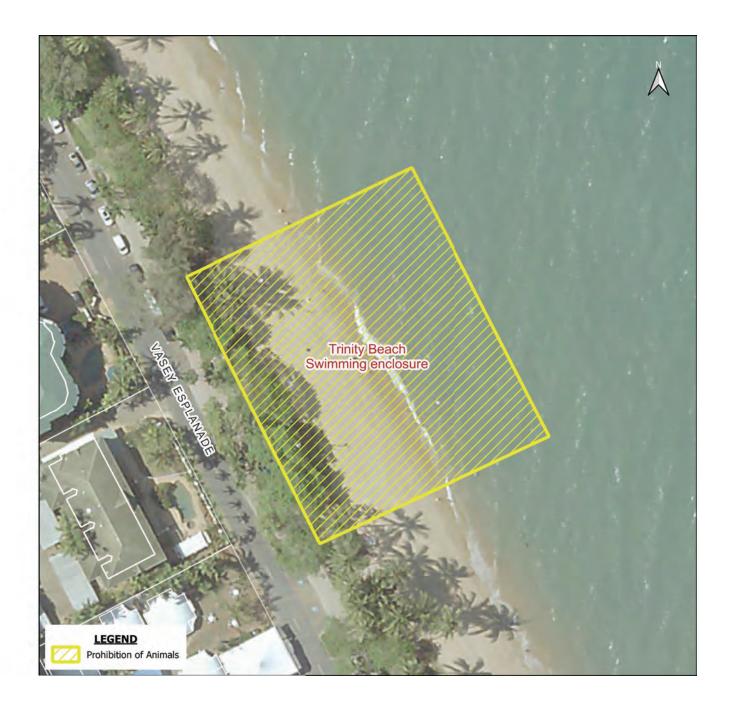

SWIMMING ENCLOSURES All Stinger net enclosures and swimming areas as defined by signs and/or patrol flags set by lifeguards – Trinity Beach

SWIMMING ENCLOSURES All Stinger net enclosures and swimming areas as defined by signs and/or patrol flags set by lifeguards – Yorkeys Knob