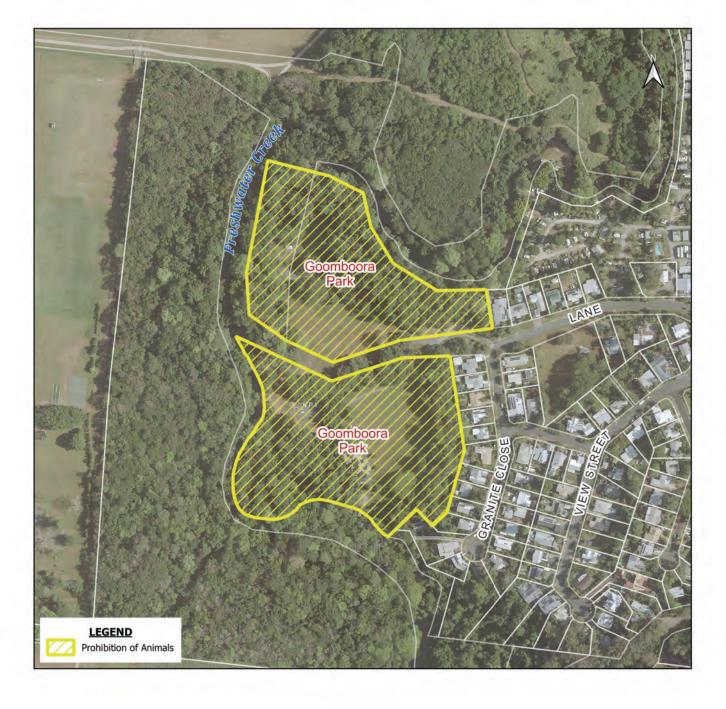

#### **GOOMBOORA PARK**

Sections 1 and 2 of Goomboora Park, Shale Street, Brinsmead being the section on the Southern end of the park and the middle section where the pergolas are erected Lot 2 RP729485 Lot 99 RP729484