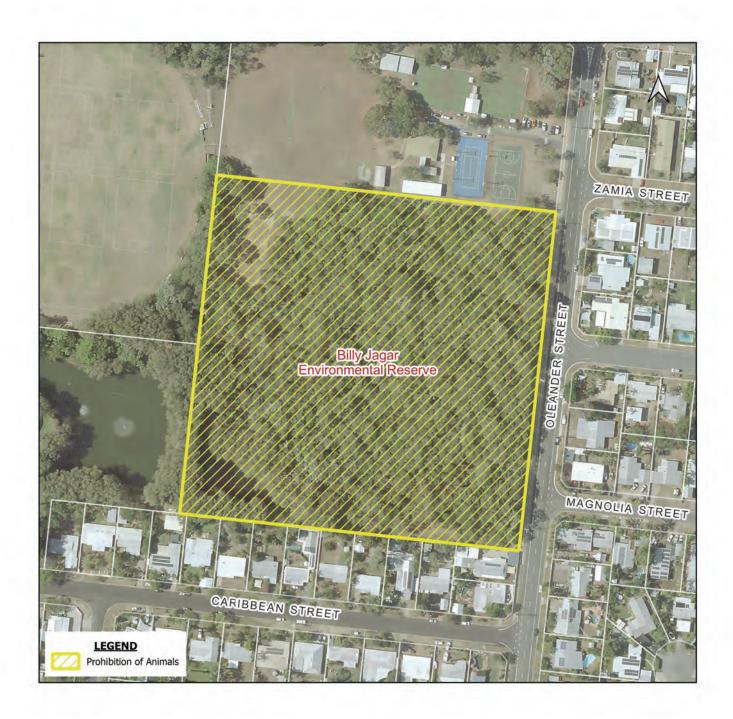

HOLLOWAYS BEACH Billy Jagar Environmental Reserve Lot 184 NR 6528

PORTSMITH
Buy Back Shop Portsmith Waster Transfer Station
Part of Lot 16 SP225104