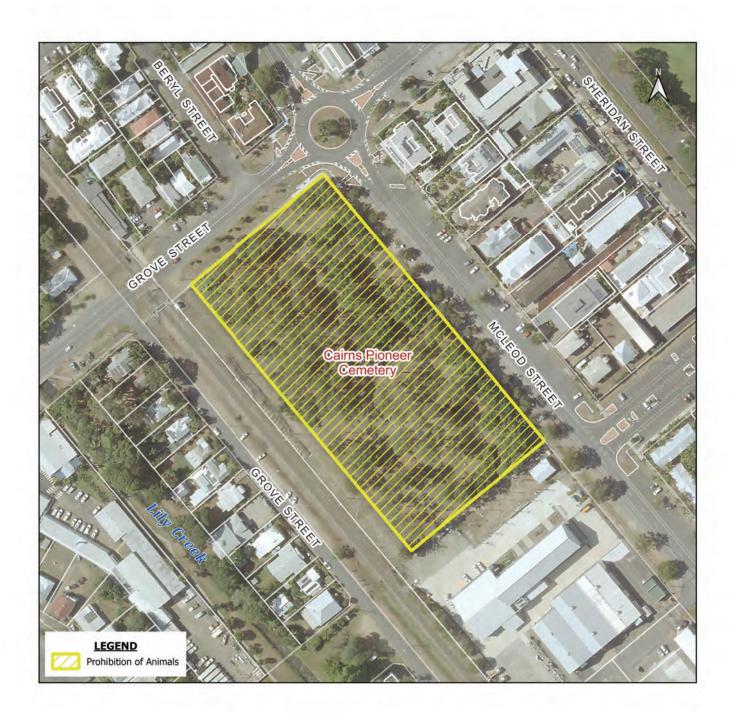

ATTACHMENT 2 802

Map 1

BABINDA BOULDERS SWIMMING AREA Boulders Road, Babinda Lot 1 RP746361 Lot 187 NR800965

BABINDA CEMETERY RESERVES Bruce Highway, Babinda Lot 231 NR1159 Lot 10 RP835555

Map 3

CAIRNS PIONEER CEMETERY RESERVE 127-145 McLeod Street, Cairns North Lot 813 C1987