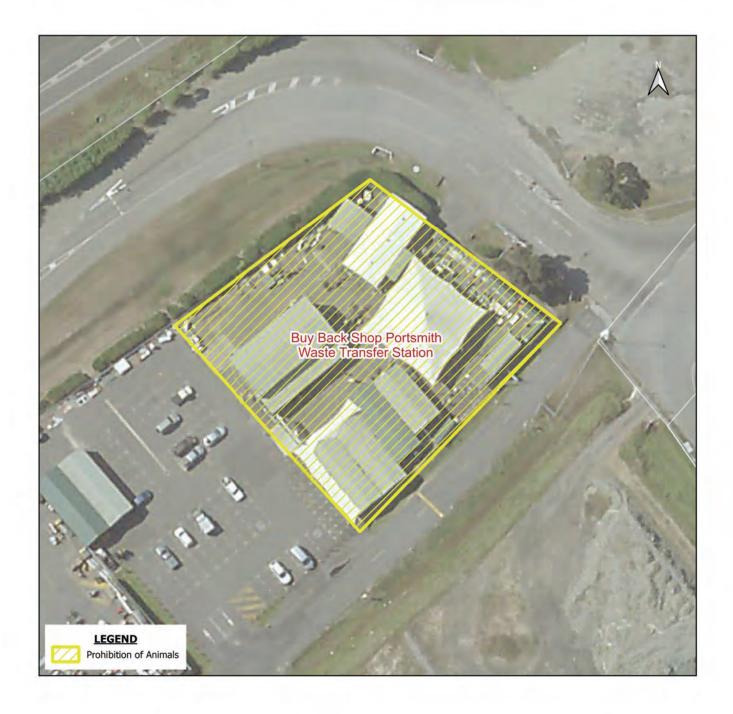

HOLLOWAYS BEACH Billy Jagar Environmental Reserve Lot 184 NR 6528

PORTSMITH
Buy Back Shop Portsmith Waster Transfer Station
Part of Lot 16 SP225104