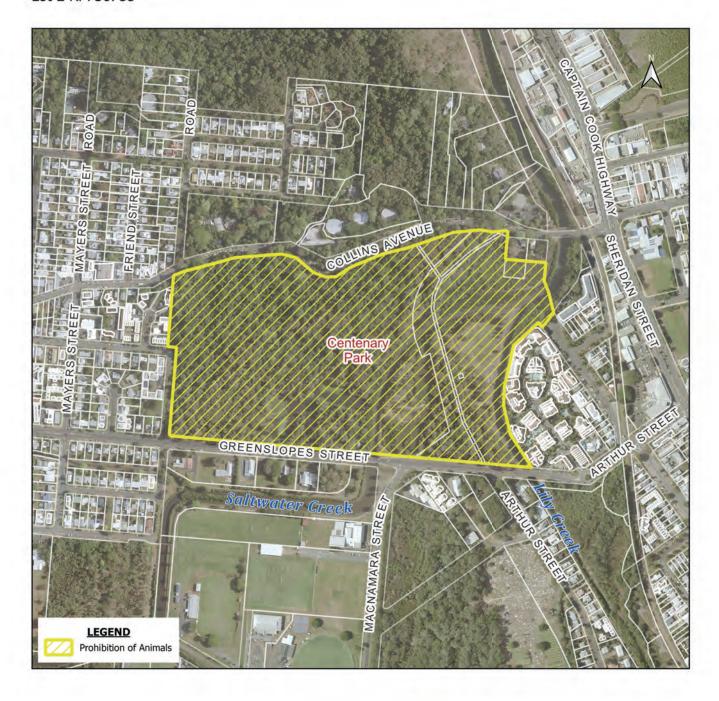

CATTANA WETLANDS, SMITHFIELD Dunne Road and Cattana Road, Smithfield Lot 5 RP865122 Lot 2 SP305721 Lot 3 SP305721 Lot 5 SP305721

CENTENARY LAKES, EDGE HILL 13-79 Collins Avenue, Edge Hill Saltwater Lakes - 387 McLeod Street, Edge Hill Lot 350 SP201236 Lot 401 SP201236 Lot 615 SP201236 Lot 2 RP736788