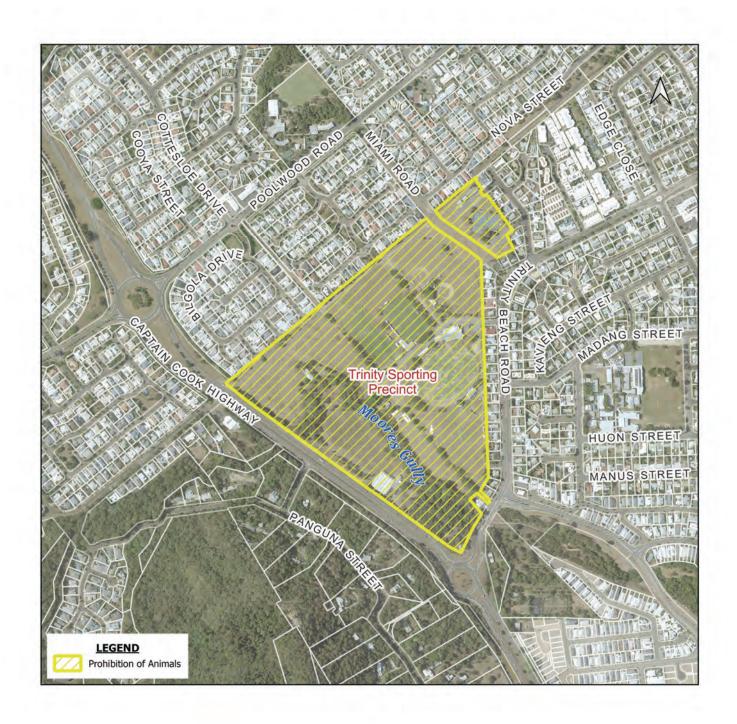

Map 26

TRINITY BEACH
Centenary Park Lot 2 SP330218

THE ROCKS, REDLYNCH
Swimming and picnic area at the end of The Rocks Road, Redlynch
Lot 1 SP196220
Lot 2 SP196220

EDMONTON
Walker Road Sporting Complex
Lot 312 SP318398
Part Lot 302 SP103359 covering portion of the park used for sporting uses