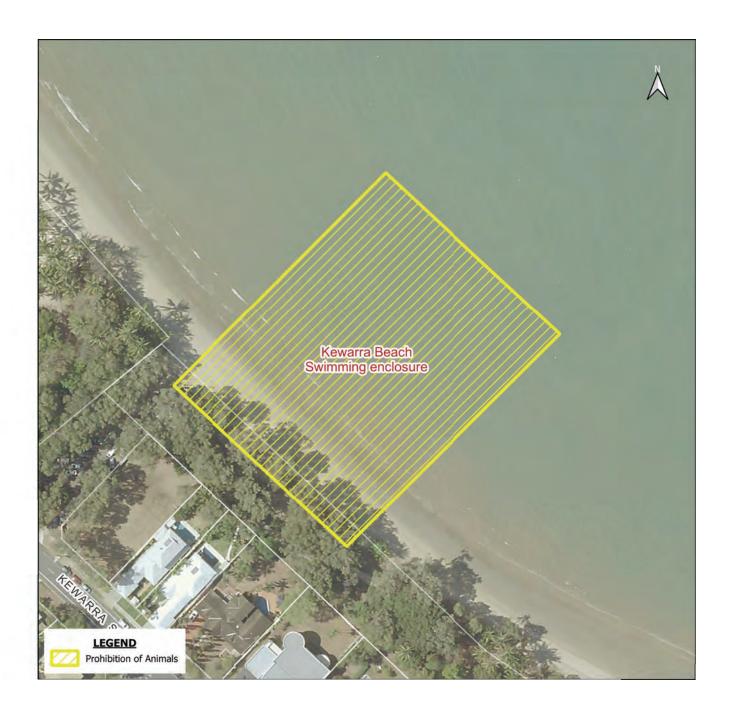

SWIMMING ENCLOSURES All Stinger net enclosures and swimming areas as defined by signs and/or patrol flags set by lifeguards – Clifton Beach

SWIMMING ENCLOSURES All Stinger net enclosures and swimming areas as defined by signs and/or patrol flags set by lifeguards – Kewarra Beach