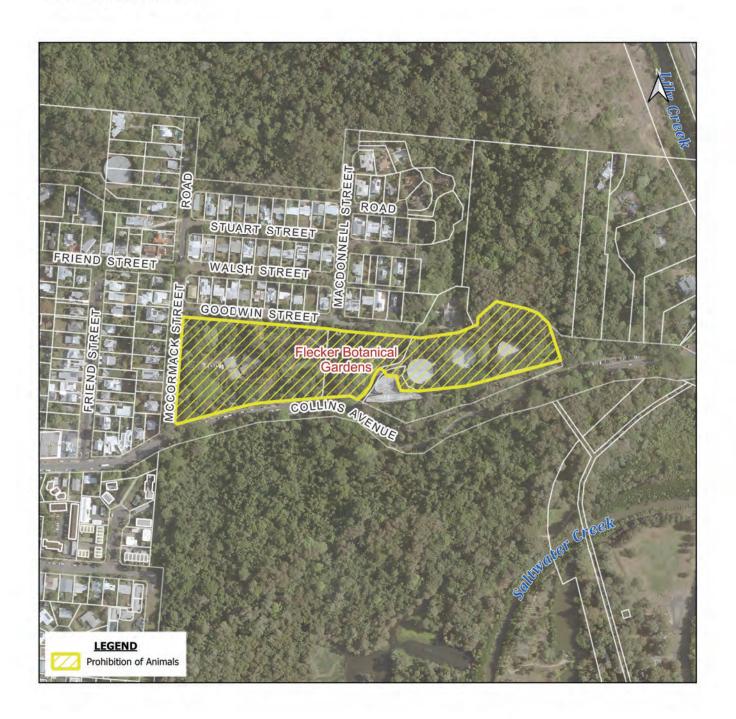

FLECKER BOTANICAL GARDENS, EDGE HILL 78-96 Collins Avenue, Edge Hill Lot 400 SP201236 46-62 Collins Street, Edge Hill Lot 349 SP241305 Part of Lot 402 SP241304

FOREST VIEW CEMETERY RESERVE 65-77 Foster Road, Mount Sheridan Lot 2 RP742902 143-147 Hardy Road, Mount Sheridan Lot 400 SP265181