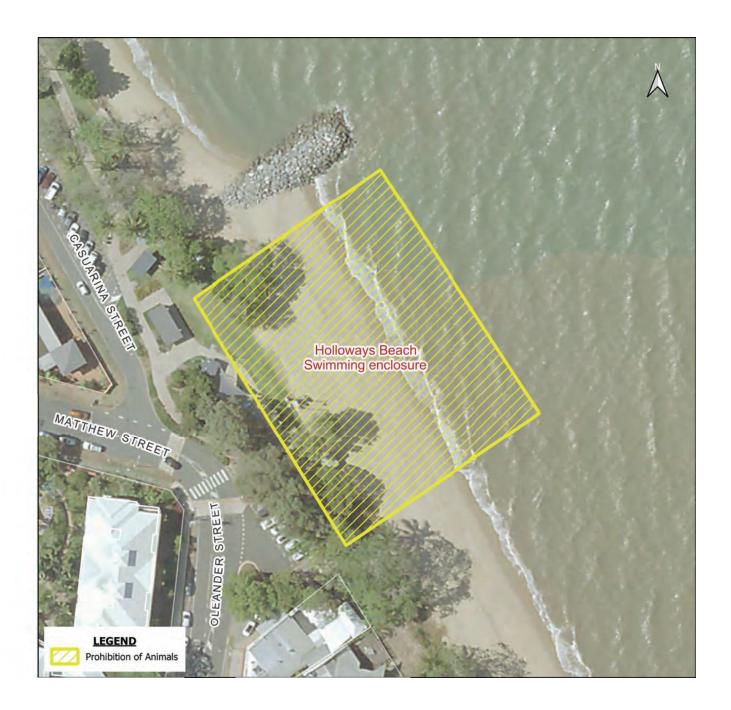

SWIMMING ENCLOSURES All Stinger net enclosures and swimming areas as defined by signs and/or patrol flags set by lifeguards – Holloways Beach

SWIMMING ENCLOSURES All Stinger net enclosures and swimming areas as defined by signs and/or patrol flags set by lifeguards – Bramston Beach