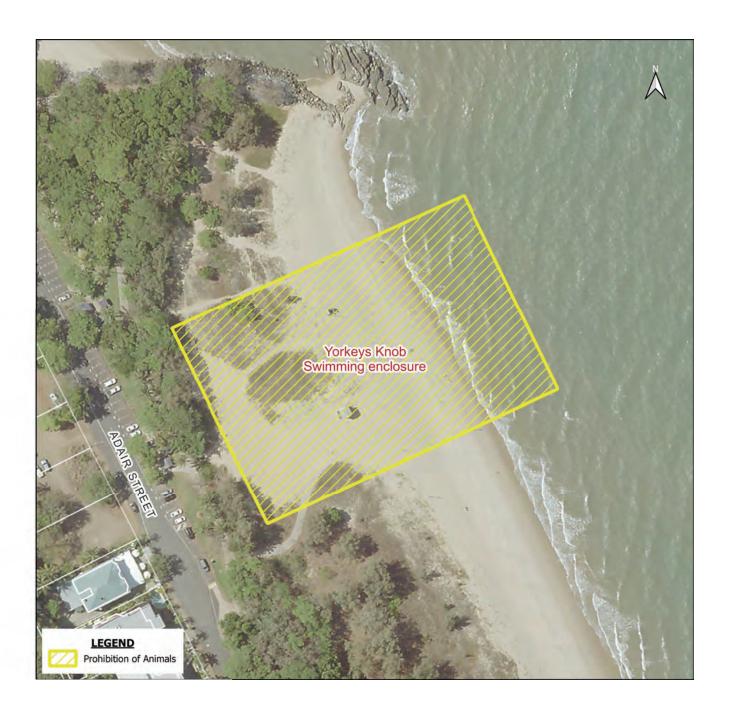

SWIMMING ENCLOSURES All Stinger net enclosures and swimming areas as defined by signs and/or patrol flags set by lifeguards – Trinity Beach

SWIMMING ENCLOSURES All Stinger net enclosures and swimming areas as defined by signs and/or patrol flags set by lifeguards – Yorkeys Knob