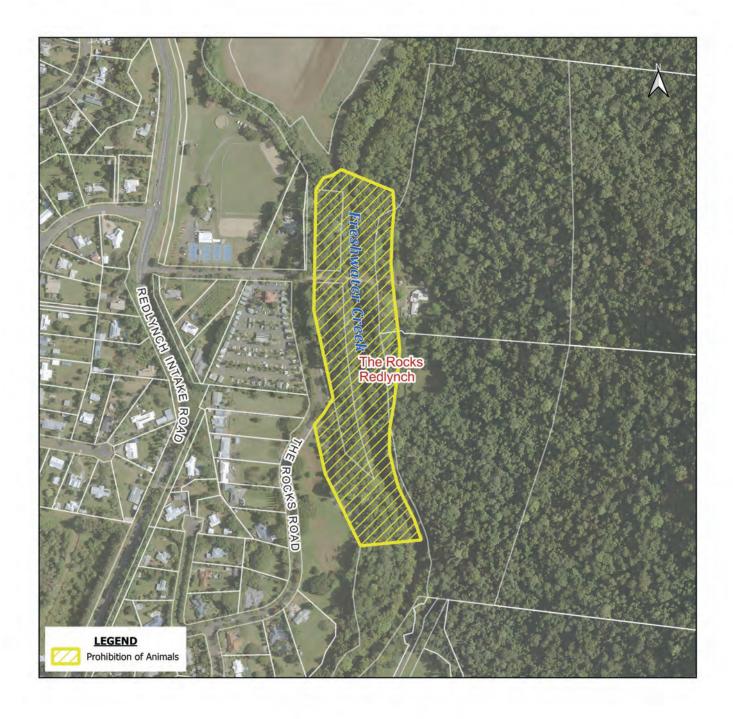

Map 26

TRINITY BEACH
Centenary Park Lot 2 SP330218

THE ROCKS, REDLYNCH
Swimming and picnic area at the end of The Rocks Road, Redlynch
Lot 1 SP196220
Lot 2 SP196220

EDMONTON
Walker Road Sporting Complex
Lot 312 SP318398
Part Lot 302 SP103359 covering portion of the park used for sporting uses