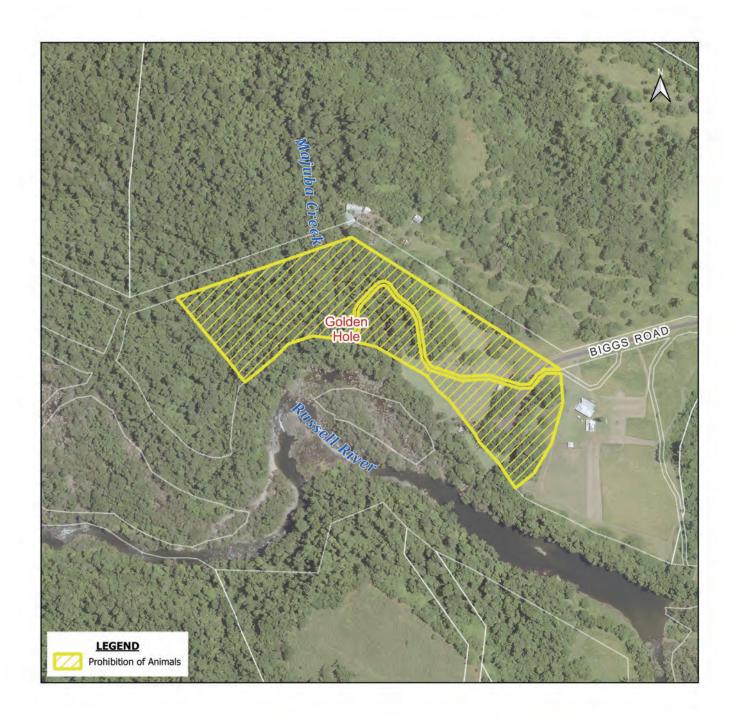

Map 11

GLENOMA PARK, BRINSMEAD Brinsmead Road, Brinsmead Lot 7 NR4524

Map 12

GOLDEN HOLE, BARTLE FRERE Price Road, Bartle Frere Lot 3 RP850098