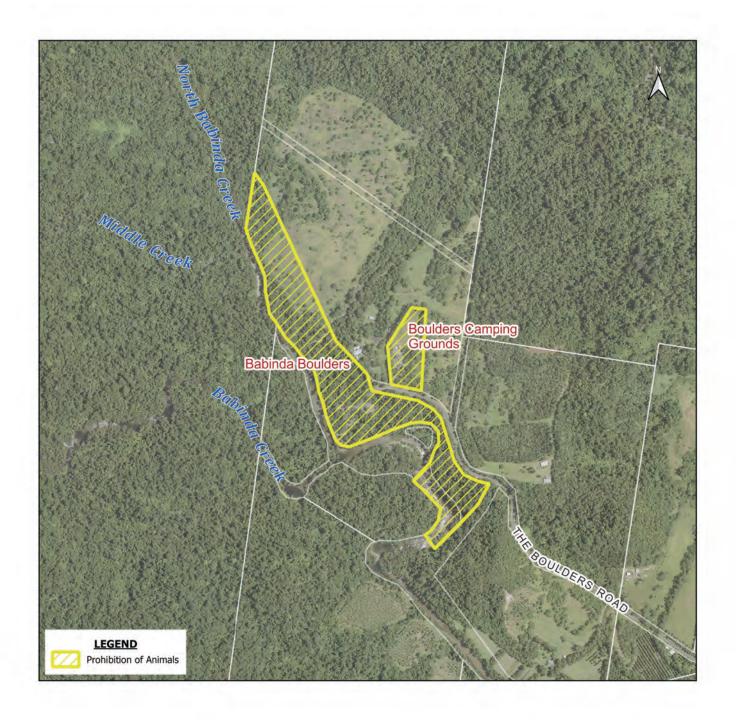

ATTACHMENT 2 802

Map 1

BABINDA BOULDERS SWIMMING AREA Boulders Road, Babinda Lot 1 RP746361 Lot 187 NR800965

BABINDA CEMETERY RESERVES Bruce Highway, Babinda Lot 231 NR1159 Lot 10 RP835555

Map 3

CAIRNS PIONEER CEMETERY RESERVE 127-145 McLeod Street, Cairns North Lot 813 C1987