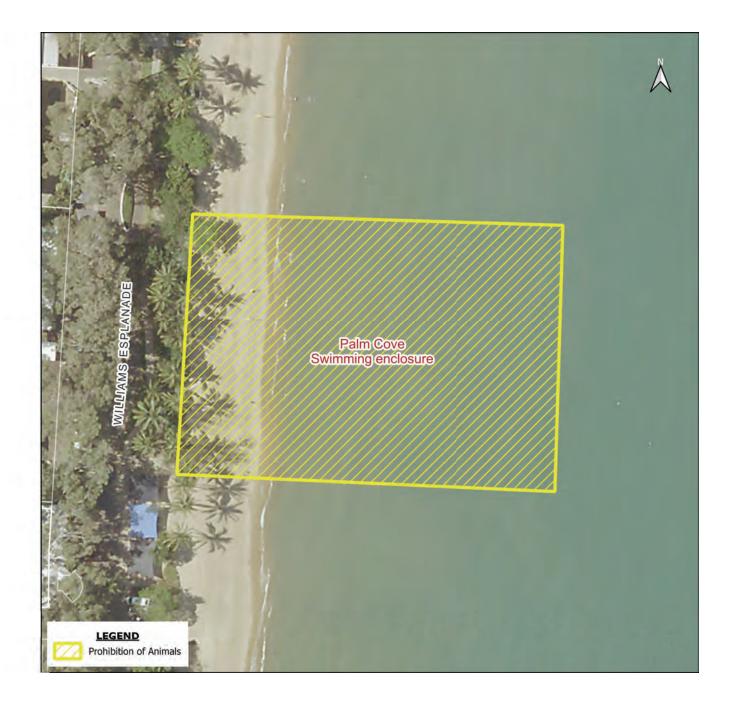

SWIMMING ENCLOSURES All Stinger net enclosures and swimming areas as defined by signs and/or patrol flags set by lifeguards – Ellis Beach

SWIMMING ENCLOSURES All Stinger net enclosures and swimming areas as defined by signs and/or patrol flags set by lifeguards – Palm Cove