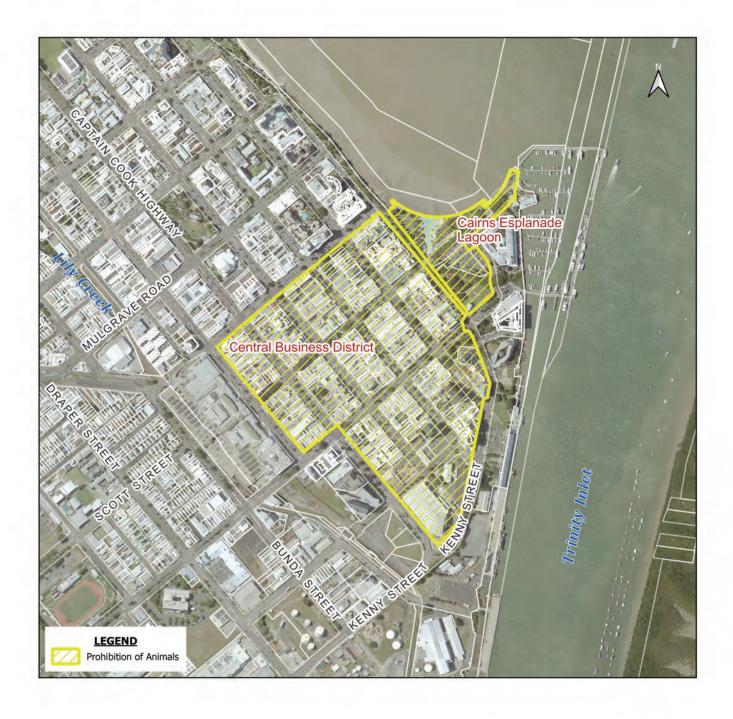

# Map 6 CENTRAL ANIMAL PROHIBITION AREA

COASTWATCHERS PARK, TRINITY BEACH 51-79 Trinity Beach Road, Trinity Beach Lot 363 RP729082

Map 8

CRYSTAL CASCADES PARK AND LAKE MORRIS Lake Morris Rd, Lamb Range - Lot 50 NR6547 Redlynch Intake Rd, Redlynch - Lot 5 NR8032