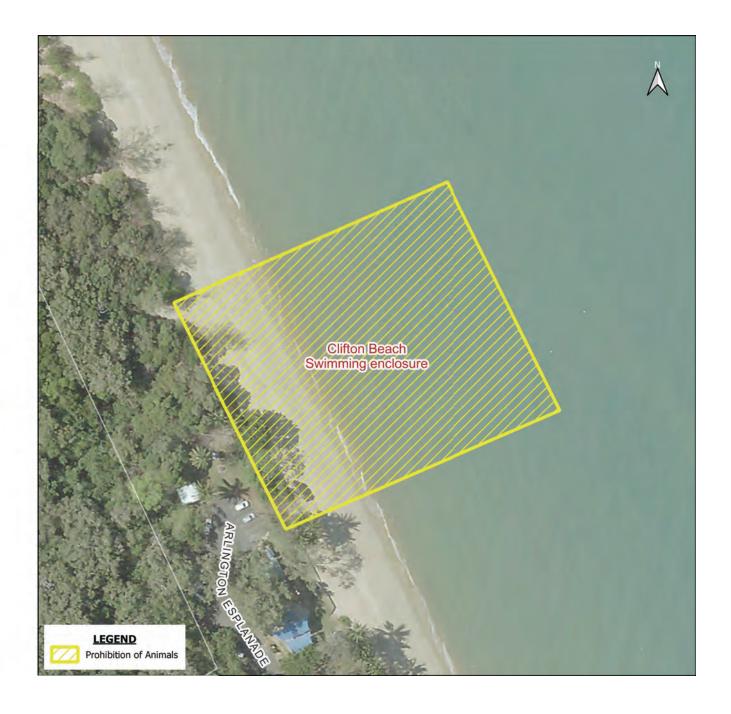

SWIMMING ENCLOSURES All Stinger net enclosures and swimming areas as defined by signs and/or patrol flags set by lifeguards – Clifton Beach

SWIMMING ENCLOSURES All Stinger net enclosures and swimming areas as defined by signs and/or patrol flags set by lifeguards – Kewarra Beach