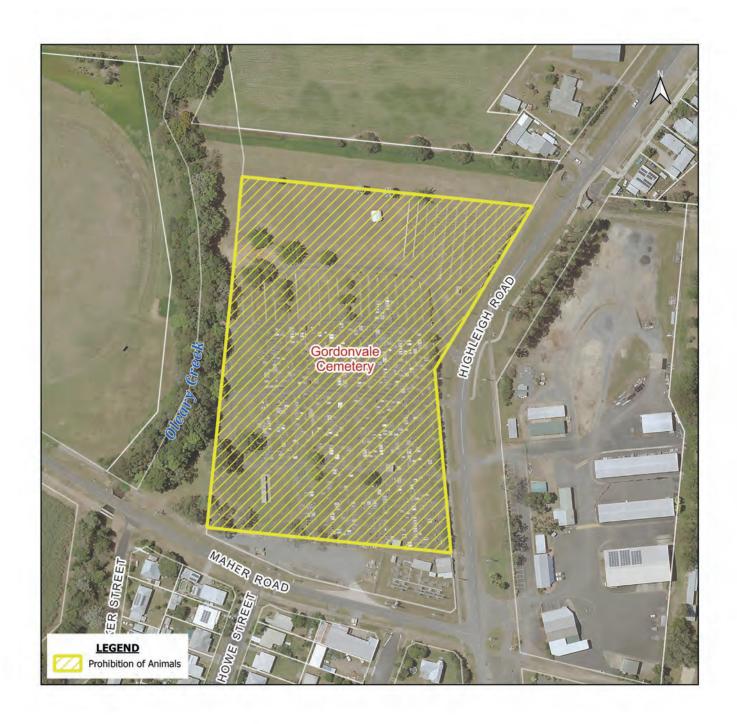

GORDONVALE CEMETERY RESERVE 27-51 Highleigh Road, Gordonvale Lot 225 NR838281

MARTYN STREET CEMETERY RESERVE 2-40 Anderson Street, Manunda Lot 1 SP273012 Lot 115 NR800836

MOUNT WHITFIELD CONSERVATION PARK