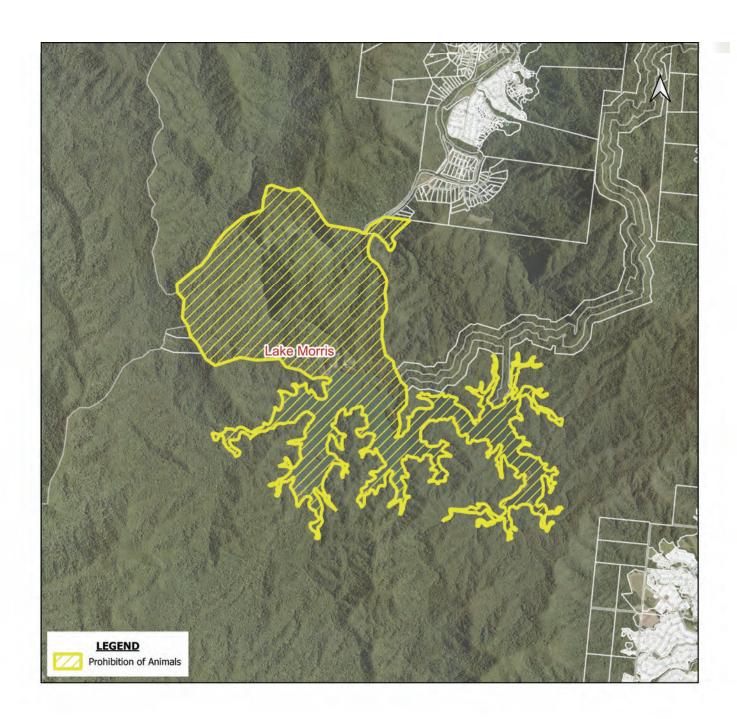

# Map 6 CENTRAL ANIMAL PROHIBITION AREA

COASTWATCHERS PARK, TRINITY BEACH 51-79 Trinity Beach Road, Trinity Beach Lot 363 RP729082

Map 8

CRYSTAL CASCADES PARK AND LAKE MORRIS Lake Morris Rd, Lamb Range - Lot 50 NR6547 Redlynch Intake Rd, Redlynch - Lot 5 NR8032