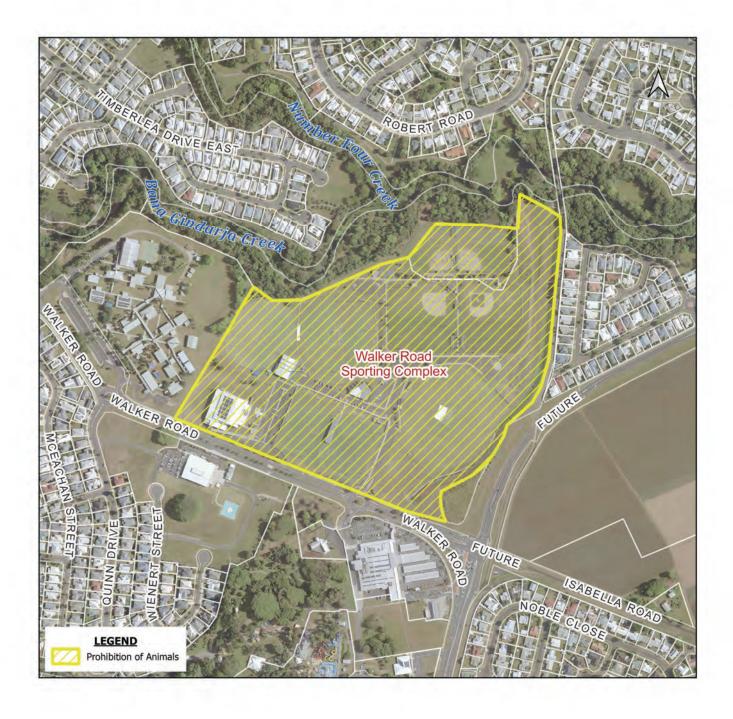

Map 26

TRINITY BEACH
Centenary Park Lot 2 SP330218

THE ROCKS, REDLYNCH
Swimming and picnic area at the end of The Rocks Road, Redlynch
Lot 1 SP196220
Lot 2 SP196220

EDMONTON
Walker Road Sporting Complex
Lot 312 SP318398
Part Lot 302 SP103359 covering portion of the park used for sporting uses