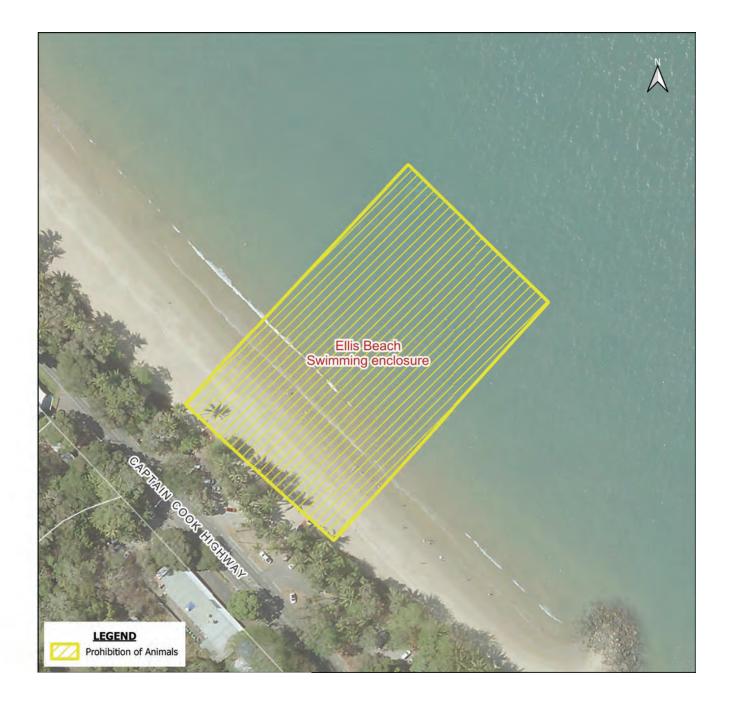

SWIMMING ENCLOSURES All Stinger net enclosures and swimming areas as defined by signs and/or patrol flags set by lifeguards – Ellis Beach

SWIMMING ENCLOSURES All Stinger net enclosures and swimming areas as defined by signs and/or patrol flags set by lifeguards – Palm Cove