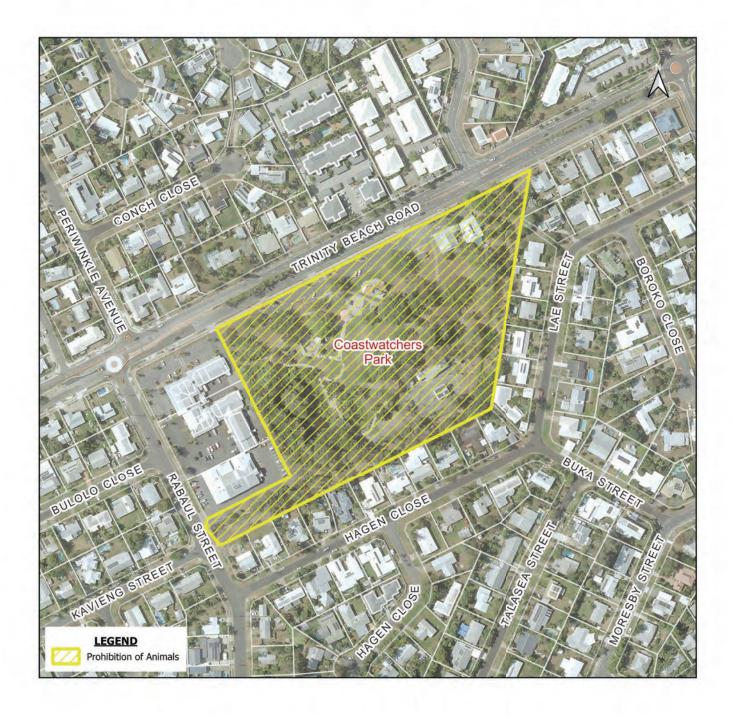

# Map 6 CENTRAL ANIMAL PROHIBITION AREA

COASTWATCHERS PARK, TRINITY BEACH 51-79 Trinity Beach Road, Trinity Beach Lot 363 RP729082

Map 8

CRYSTAL CASCADES PARK AND LAKE MORRIS Lake Morris Rd, Lamb Range - Lot 50 NR6547 Redlynch Intake Rd, Redlynch - Lot 5 NR8032