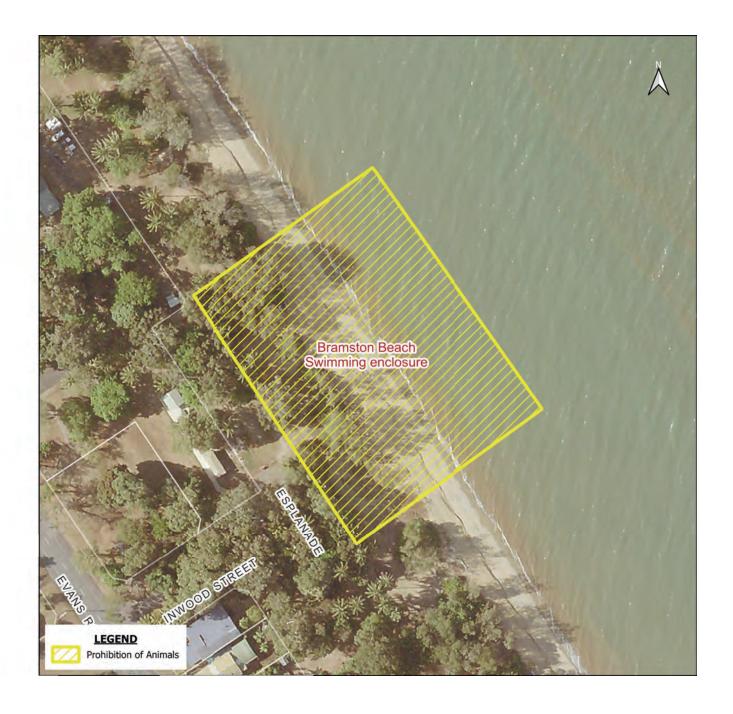

SWIMMING ENCLOSURES All Stinger net enclosures and swimming areas as defined by signs and/or patrol flags set by lifeguards – Holloways Beach

SWIMMING ENCLOSURES All Stinger net enclosures and swimming areas as defined by signs and/or patrol flags set by lifeguards – Bramston Beach