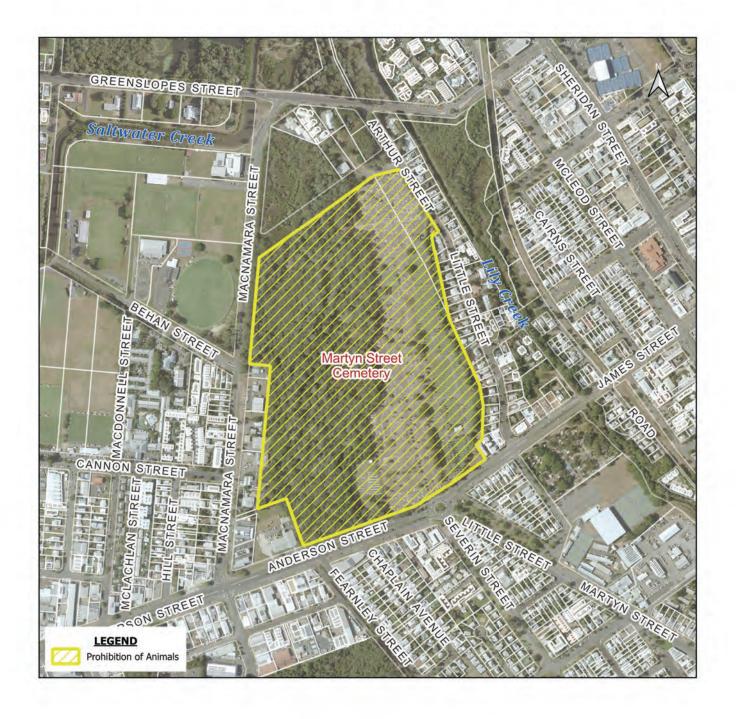

GORDONVALE CEMETERY RESERVE 27-51 Highleigh Road, Gordonvale Lot 225 NR838281

MARTYN STREET CEMETERY RESERVE 2-40 Anderson Street, Manunda Lot 1 SP273012 Lot 115 NR800836

MOUNT WHITFIELD CONSERVATION PARK