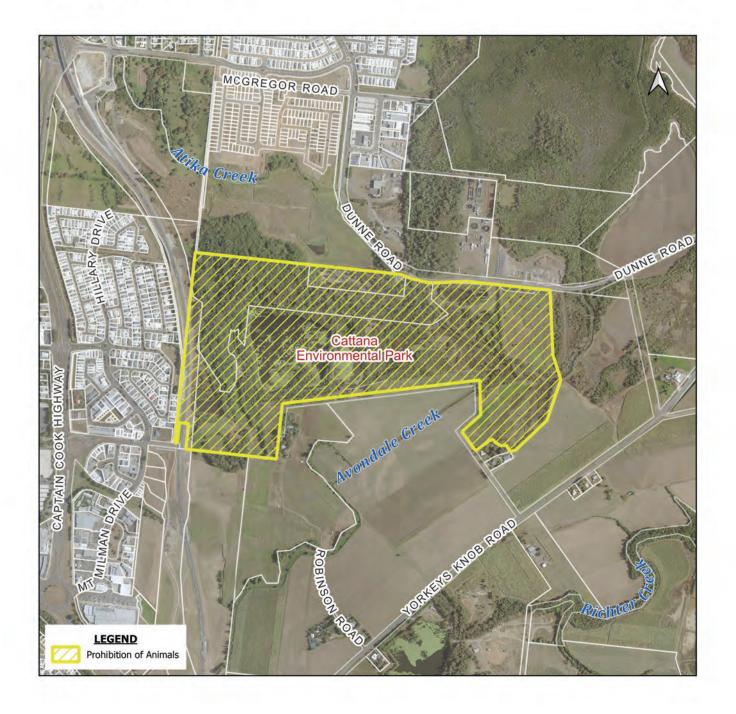

CATTANA WETLANDS, SMITHFIELD Dunne Road and Cattana Road, Smithfield Lot 5 RP865122 Lot 2 SP305721 Lot 3 SP305721 Lot 5 SP305721

CENTENARY LAKES, EDGE HILL 13-79 Collins Avenue, Edge Hill Saltwater Lakes - 387 McLeod Street, Edge Hill Lot 350 SP201236 Lot 401 SP201236 Lot 615 SP201236 Lot 2 RP736788