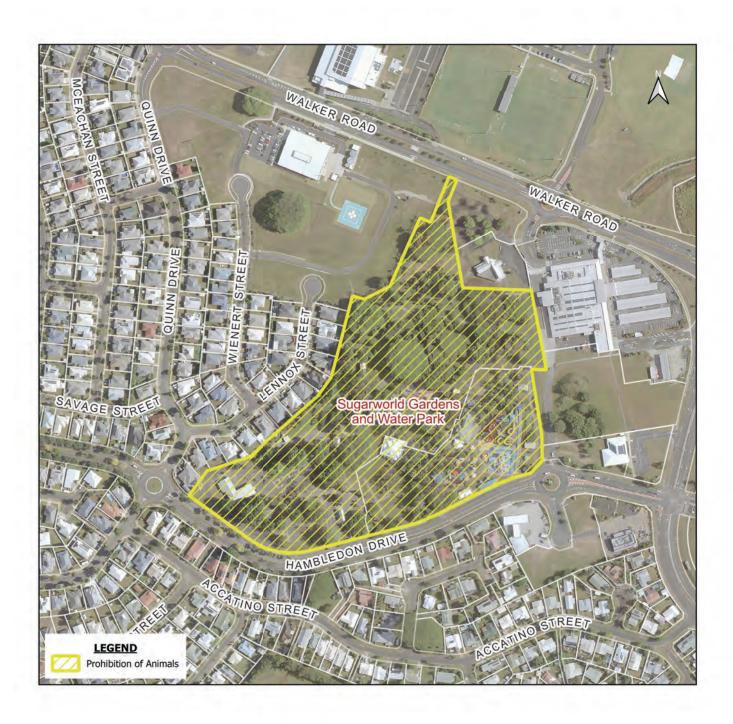

Mayers Street, Edge Hill

Lot 514 NPW581

Lot 2 RP728602

Lot 718 SP232610

Lot 20 SP274034

Lot 21 SP274034

Lot 160 NR7985

SUGARWORLD GARDENS, EDMONTON Hambledon Drive, Edmonton Lots 5 SP315 885 Lot 3 SP315 885