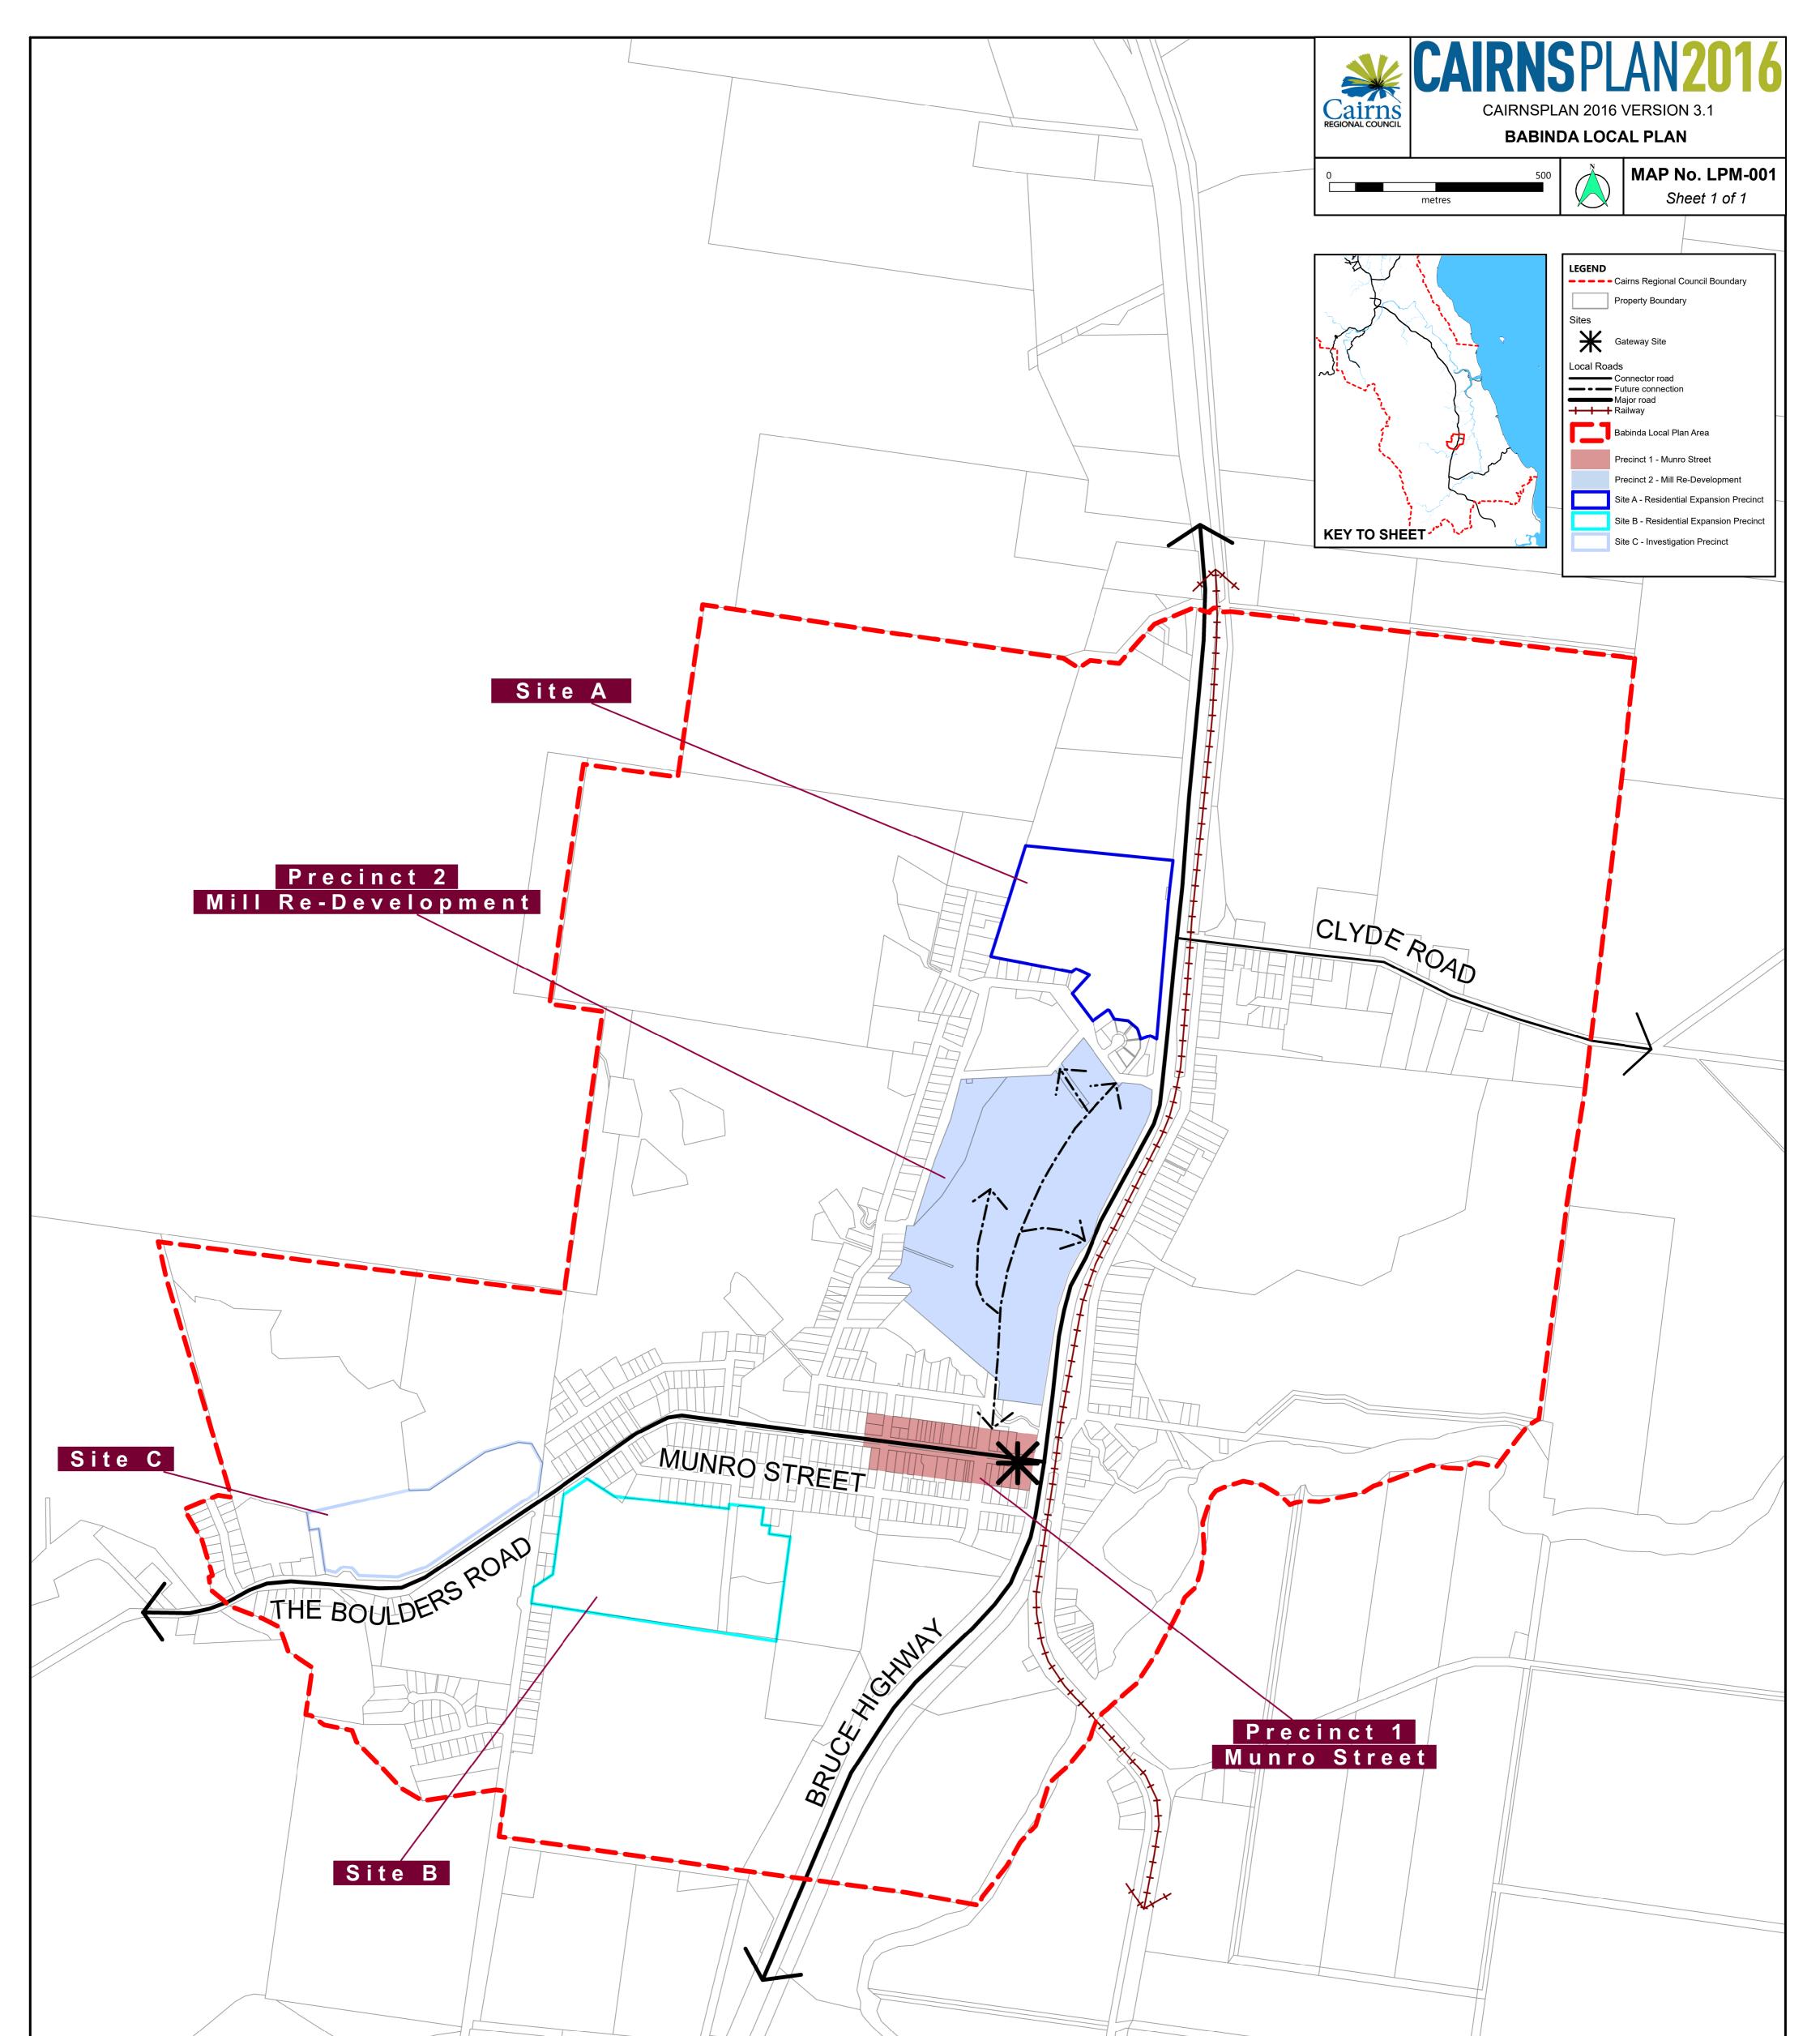

Editor's note: Precinct 2 - Mill Re-development is subject to Preliminary Approval (8/30/155)