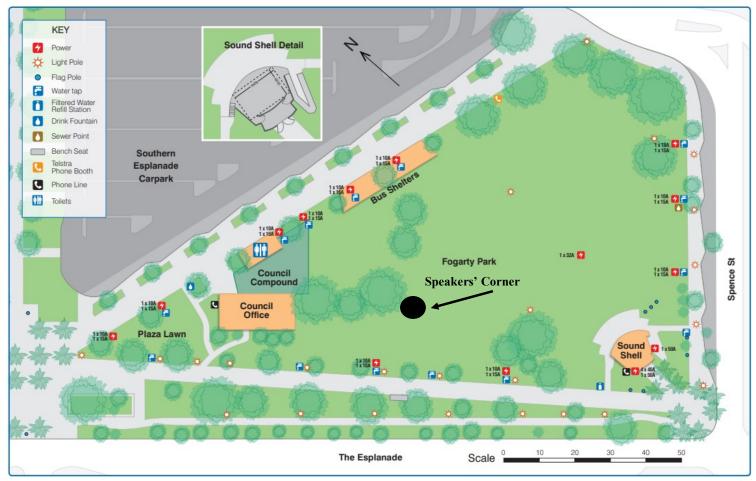

# SPEAKERS' CORNER

**Intent** The intent of this policy is to allow any member of the public to speak in a public forum within Fogarty Park.

**Scope** This policy applies to public assembly and lawful free speech in Cairns city.

#### **Designated Areas**

All members of the public will be allowed to speak within Fogarty Park. A location within the park is to be marked as "Speakers' Corner" and will have a list of conditions displayed. Public assembly will be allowed within Fogarty Park without prior approval from Council. This area has been chosen so as to limit impact upon pedestrian or vehicular movement.