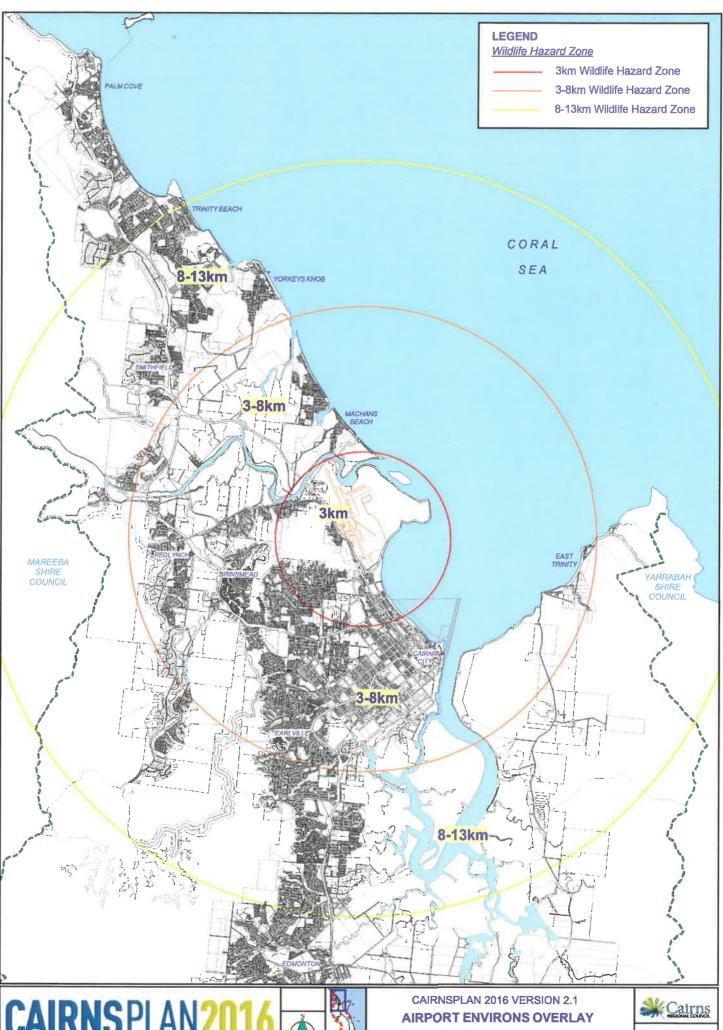

- Lot 115 on NR800836 (which also contains Cairns Cemetery)
- Lot 122 on SP136287.

In terms of suitability as a relocation site, Cairns Central Swamp:

- 1. is a former roost site for SFF (Garnett et al. 1999)
- 2. contains approximately 30 ha of remnant rainforest and paperbark swamp that is suitable habitat for the SFF, and was determined to be as suitable for the establishment of a flying-fox release enclosure (**Appendix D**; WPSQ 1978-1993, NRA 2005)
- 3. has been recently surveyed to confirm habitat is suitable for SFF<sup>7</sup>
- 4. is located between 0.4 and 1.6 km from a permanent source of fresh water (at lot 401, SP201235, Centenary Lakes)
- 5. is a suitable relocation site on account of its proximity to the current location of the Cairns City FF colony (**Figure 1**)
- 6. has appropriate land zoning (**Appendix E**)
- 7. is within the same or near same bird/bat strike hazard zone as the current Cairns City FF colony location with respect to the CRC Planning Scheme 2009 (CRC 2009) and 2019 (CRC 2019) respectively, yet it has a far lower frequency of flight path intersects compared to the Cairns CBD (**Appendix F**)
- 8. in summary, the Cairns Central Swamp is a suitable relocation site on account of its habitat, location, current and previous land use, and zoning.