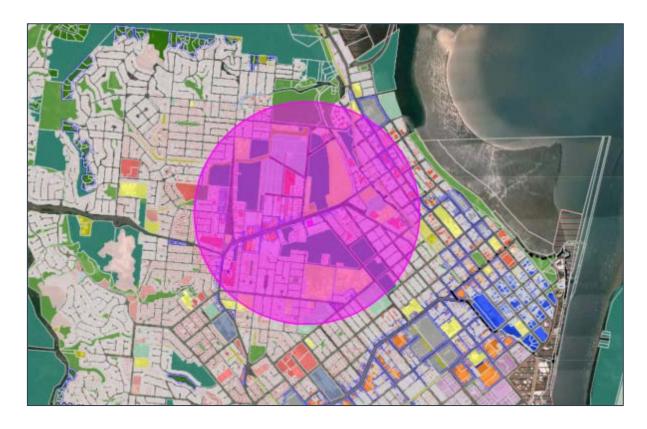

# 2. Existing Situation

In recent years, CRC has sought to manage the Cairns City FF colony to mitigate public concerns whilst preserving the aesthetic and conservation values of the site. CRC funds a third-party contractor to use accepted methods<sup>2</sup> to deter flying-foxes across the Cairns CBD and to contain roosting within the Cairns City FF colony location (**Figure 1**).

The health of roost trees at the library site, and therefore viability of the site as a SFF roost, is diminishing. The continuation of periodic SFF pup mortality events is a risk. In the absence of information to the contrary, the current situation involving high rates of pup mortality is considered likely to be interfering with the recovery of SFF. In response to these circumstances, CRC seeks to change its strategy of managing the Cairns City FF colony to active management that encourages the flying-foxes to move from the Cairns City FF colony to a suitable location outside of the Cairns CBD (**Figure 1**). The relocation of the colony to a more suitable location will seek to reduce pup mortality<sup>5</sup> and thereby contribute to the objective of avoiding a long-term decline in the national population of the species.