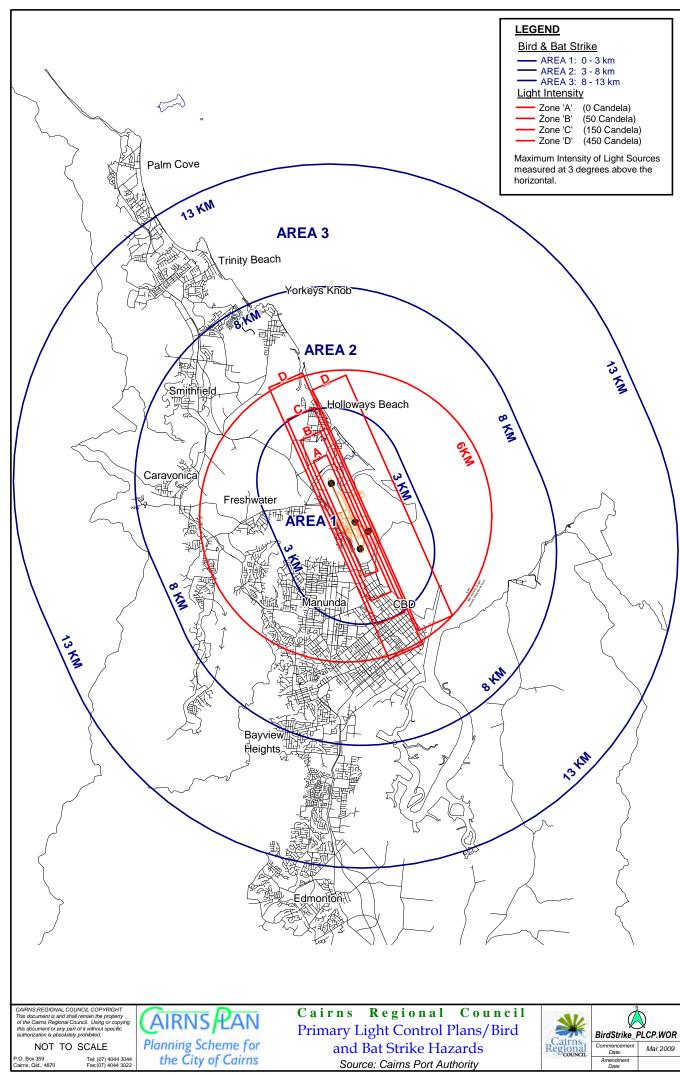

# 2. Existing Situation

In recent years, CRC has sought to manage the Cairns City FF colony to mitigate public concerns whilst preserving the aesthetic and conservation values of the site. CRC funds a third-party contractor to use accepted methods<sup>2</sup> to deter flying-foxes across the Cairns CBD and to contain roosting within the Cairns City FF colony location (**Figure 1**).

The health of roost trees at the library site, and therefore viability of the site as a SFF roost, is diminishing. The continuation of periodic SFF pup mortality events is a risk. In the absence of information to the contrary, the current situation involving high rates of pup mortality is considered likely to be interfering with the recovery of SFF. In response to these circumstances, CRC seeks to change its strategy of managing the Cairns City FF colony to active management that encourages the flying-foxes to move from the Cairns City FF colony to a suitable location outside of the Cairns CBD (**Figure 1**). The relocation of the colony to a more suitable location will seek to reduce pup mortality<sup>5</sup> and thereby contribute to the objective of avoiding a long-term decline in the national population of the species.

<sup>&</sup>lt;sup>4</sup> Assessed with reference to **Appendix F**.

<sup>&</sup>lt;sup>5</sup> A construct of habitat and land use zoning.

Cairns Central Swamp was determined to be a suitable relocation site. This site is primarily composed of the following two land parcels:

- Lot 115 on NR800836 (which also contains Cairns Cemetery)
- Lot 122 on SP136287.

In terms of suitability as a relocation site, Cairns Central Swamp:

- 1. is a former roost site for SFF (Garnett et al. 1999)
- 2. contains approximately 30 ha of remnant rainforest and paperbark swamp that is suitable habitat for the SFF, and was determined to be as suitable for the establishment of a flying-fox release enclosure (**Appendix D**; WPSQ 1978-1993, NRA 2005)
- 3. has been recently surveyed to confirm habitat is suitable for SFF<sup>7</sup>
- 4. is located between 0.4 and 1.6 km from a permanent source of fresh water (at lot 401, SP201235, Centenary Lakes)
- 5. is a suitable relocation site on account of its proximity to the current location of the Cairns City FF colony (**Figure 1**)
- 6. has appropriate land zoning (**Appendix E**)
- 7. is within the same or near same bird/bat strike hazard zone as the current Cairns City FF colony location with respect to the CRC Planning Scheme 2009 (CRC 2009) and 2019 (CRC 2019) respectively, yet it has a far lower frequency of flight path intersects compared to the Cairns CBD (**Appendix F**)
- 8. in summary, the Cairns Central Swamp is a suitable relocation site on account of its habitat, location, current and previous land use, and zoning.