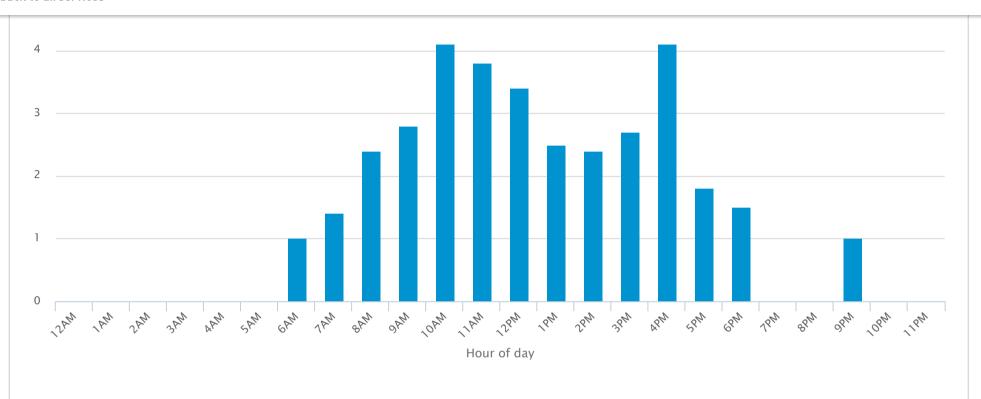

<sup>&</sup>lt;sup>4</sup> Assessed with reference to **Appendix F**.

<sup>&</sup>lt;sup>5</sup> A construct of habitat and land use zoning.

Cairns Central Swamp was determined to be a suitable relocation site. This site is primarily composed of the following two land parcels: