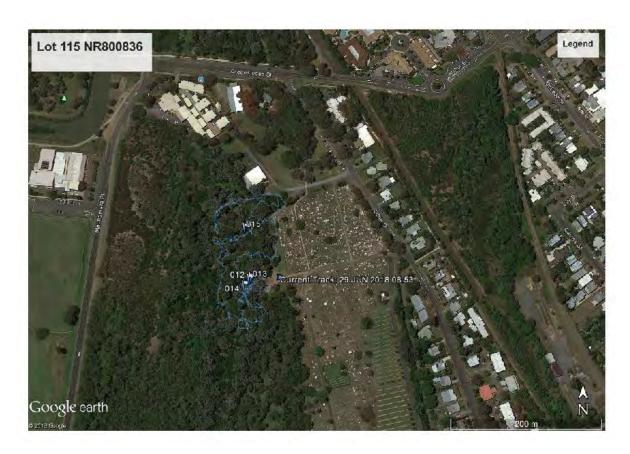

<sup>&</sup>lt;sup>4</sup> Assessed with reference to **Appendix F**.

<sup>&</sup>lt;sup>5</sup> A construct of habitat and land use zoning.

Cairns Central Swamp was determined to be a suitable relocation site. This site is primarily composed of the following two land parcels:

- Lot 115 on NR800836 (which also contains Cairns Cemetery)
- Lot 122 on SP136287.

In terms of suitability as a relocation site, Cairns Central Swamp:

- 1. is a former roost site for SFF (Garnett et al. 1999)
- 2. contains approximately 30 ha of remnant rainforest and paperbark swamp that is suitable habitat for the SFF, and was determined to be as suitable for the establishment of a flying-fox release enclosure (**Appendix D**; WPSQ 1978-1993, NRA 2005)
- 3. has been recently surveyed to confirm habitat is suitable for SFF<sup>7</sup>
- 4. is located between 0.4 and 1.6 km from a permanent source of fresh water (at lot 401, SP201235, Centenary Lakes)
- 5. is a suitable relocation site on account of its proximity to the current location of the Cairns City FF colony (**Figure 1**)
- 6. has appropriate land zoning (**Appendix E**)
- 7. is within the same or near same bird/bat strike hazard zone as the current Cairns City FF colony location with respect to the CRC Planning Scheme 2009 (CRC 2009) and 2019 (CRC 2019) respectively, yet it has a far lower frequency of flight path intersects compared to the Cairns CBD (**Appendix F**)
- 8. in summary, the Cairns Central Swamp is a suitable relocation site on account of its habitat, location, current and previous land use, and zoning.