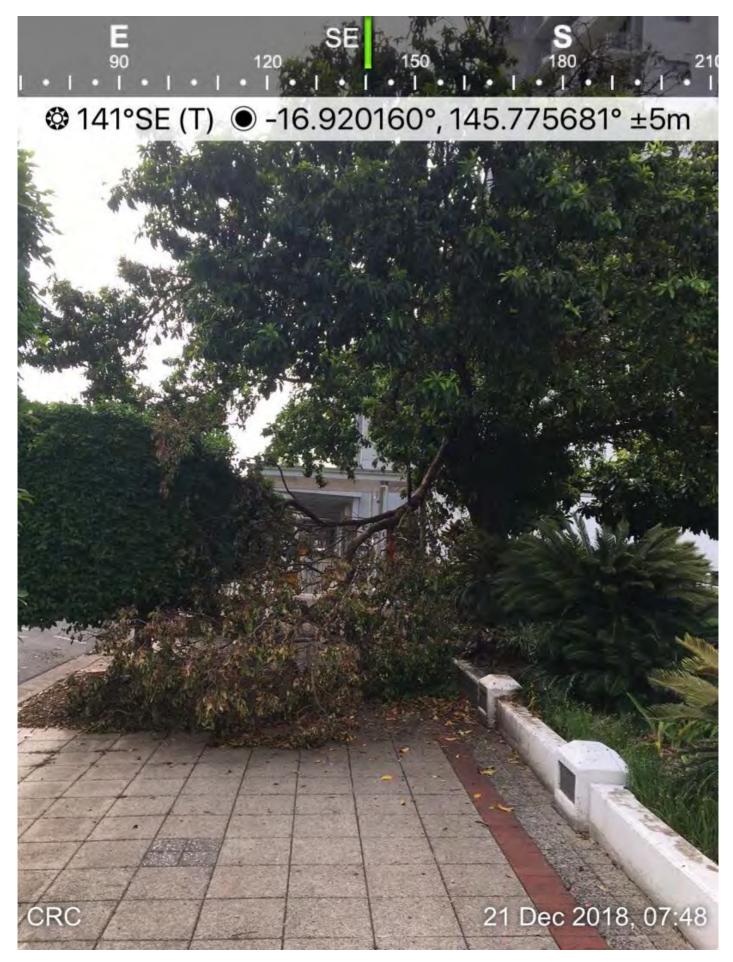

CRC intends to retain the remaining trees at the library site that support the Cairns City FF colony in the CBD (all trees at the library site (*ie* roost and 'spillover' trees) are heritage listed (DES 2016)). The progressive loss of roost trees from surrounding areas of the CBD has increased the reliance on a small number of roost trees around the Cairns City library; there being four trees, one of which has received structural support interventions on two occasions, one in the past six months (*pers. comm.* CRC Arborist, 2 August 2019).

There has been a loss of available roosting habitat in the developing city landscape surrounding the library (Cohen 2017, NRA 2017). The reduction in available 'spillover' trees has resulted in a more intensive and persistent use of the primary roost trees surrounding the library. This increase in roost tree use at the library is causing more frequent and sustained damage to the trees. Over time, this reduces the available canopy area that can be used by the flying-foxes. Further, the damage is reducing the health of the trees, which has devolved risks to public safety (eg falling branches).