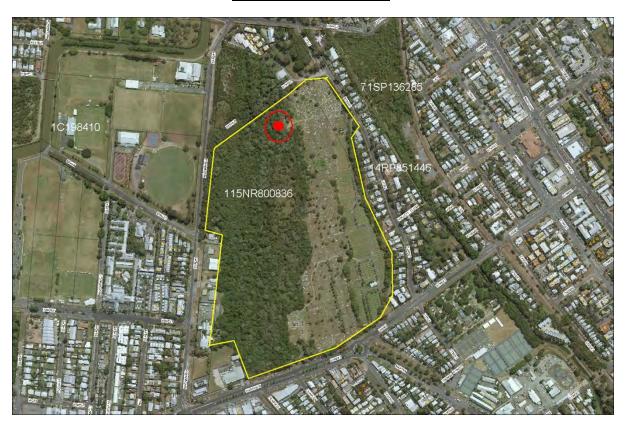

<sup>&</sup>lt;sup>4</sup> Assessed with reference to **Appendix F**.

<sup>&</sup>lt;sup>5</sup> A construct of habitat and land use zoning.

Cairns Central Swamp was determined to be a suitable relocation site. This site is primarily composed of the following two land parcels:

- Lot 115 on NR800836 (which also contains Cairns Cemetery)
- Lot 122 on SP136287.

In terms of suitability as a relocation site, Cairns Central Swamp:

- 1. is a former roost site for SFF (Garnett et al. 1999)
- 2. contains approximately 30 ha of remnant rainforest and paperbark swamp that is suitable habitat for the SFF, and was determined to be as suitable for the establishment of a flying-fox release enclosure (**Appendix D**; WPSQ 1978-1993, NRA 2005)
- 3. has been recently surveyed to confirm habitat is suitable for SFF<sup>7</sup>
- 4. is located between 0.4 and 1.6 km from a permanent source of fresh water (at lot 401, SP201235, Centenary Lakes)
- 5. is a suitable relocation site on account of its proximity to the current location of the Cairns City FF colony (**Figure 1**)
- 6. has appropriate land zoning (**Appendix E**)
- 7. is within the same or near same bird/bat strike hazard zone as the current Cairns City FF colony location with respect to the CRC Planning Scheme 2009 (CRC 2009) and 2019 (CRC 2019) respectively, yet it has a far lower frequency of flight path intersects compared to the Cairns CBD (**Appendix F**)
- 8. in summary, the Cairns Central Swamp is a suitable relocation site on account of its habitat, location, current and previous land use, and zoning.