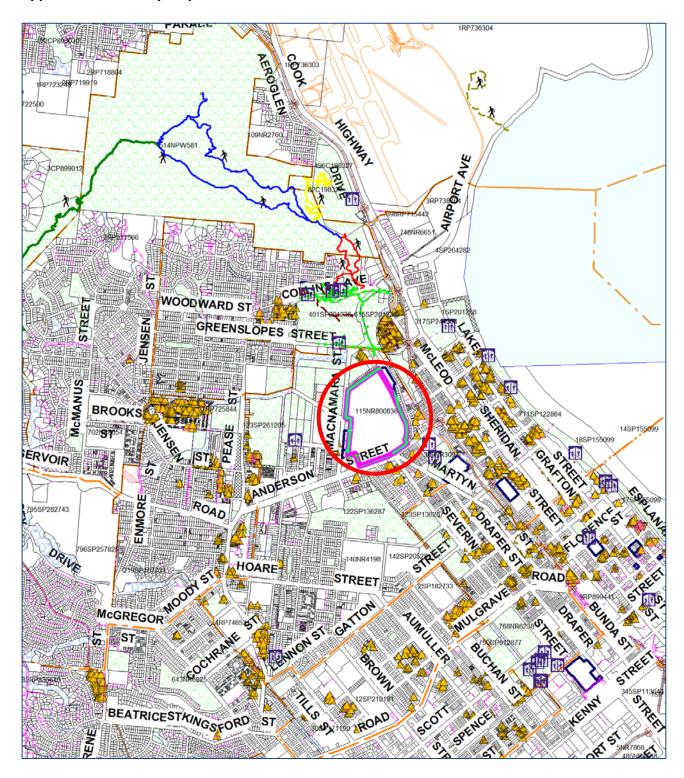

# 2. Existing Situation

In recent years, CRC has sought to manage the Cairns City FF colony to mitigate public concerns whilst preserving the aesthetic and conservation values of the site. CRC funds a third-party contractor to use accepted methods<sup>2</sup> to deter flying-foxes across the Cairns CBD and to contain roosting within the Cairns City FF colony location (**Figure 1**).

The health of roost trees at the library site, and therefore viability of the site as a SFF roost, is diminishing. The continuation of periodic SFF pup mortality events is a risk. In the absence of information to the contrary, the current situation involving high rates of pup mortality is considered likely to be interfering with the recovery of SFF. In response to these circumstances, CRC seeks to change its strategy of managing the Cairns City FF colony to active management that encourages the flying-foxes to move from the Cairns City FF colony to a suitable location outside of the Cairns CBD (**Figure 1**). The relocation of the colony to a more suitable location will seek to reduce pup mortality<sup>5</sup> and thereby contribute to the objective of avoiding a long-term decline in the national population of the species.