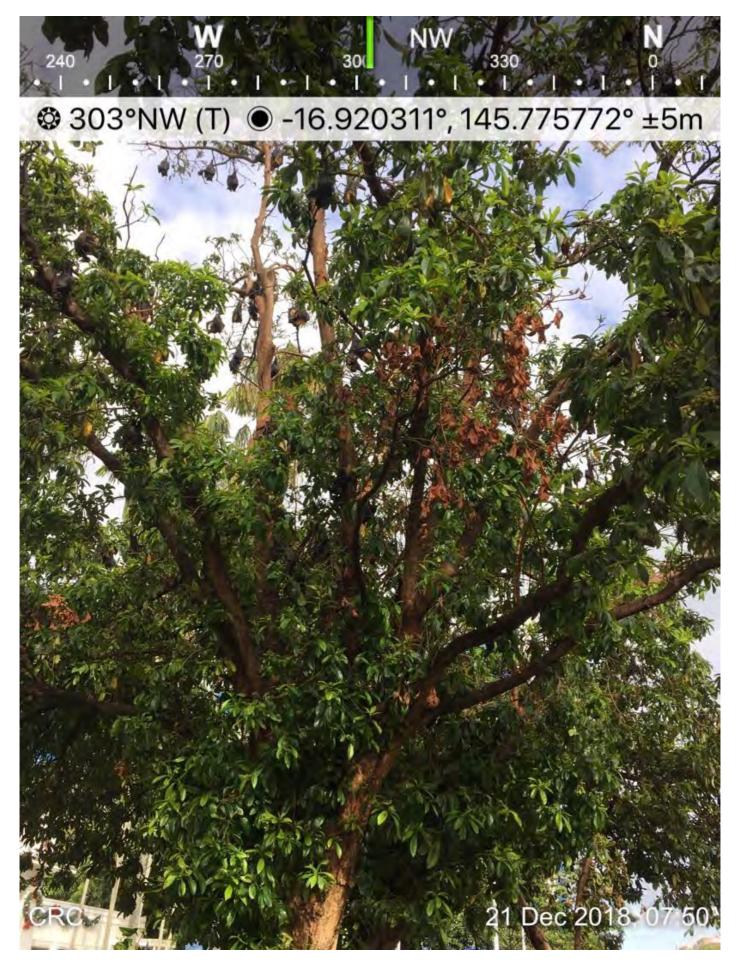

Cohen (2017) reported a population estimate in April 2017 of ca 3,000-4,500 SFF within the CBD, with the majority of the animals recorded in the four fig trees and a single Golden Penda (*Xanthostemon chrysanthus*) surrounding the Cairns library, which remained the preferred site for the species' daytime camp<sup>3</sup>. NRA recorded observations during CRC maintenance activities at the Cairns library location between 2017 and 2019, with SFF estimates varying between 14,000 in January 2017 and 380 in August 2018 ( $\mu$ =3,545,  $\sigma$ =3,537; **Appendix A**). Due to natural causes, the Golden Penda suffered irreparable decay and was removed in April 2019 (*pers. comm.* CRC Environment Officer, 8-10 April, 2019; **Appendix B**).

CRC intends to retain the remaining trees at the library site that support the Cairns City FF colony in the CBD (all trees at the library site (*ie* roost and 'spillover' trees) are heritage listed (DES 2016)). The progressive loss of roost trees from surrounding areas of the CBD has increased the reliance on a small number of roost trees around the Cairns City library; there being four trees, one of which has received structural support interventions on two occasions, one in the past six months (*pers. comm.* CRC Arborist, 2 August 2019).

There has been a loss of available roosting habitat in the developing city landscape surrounding the library (Cohen 2017, NRA 2017). The reduction in available 'spillover' trees has resulted in a more intensive and persistent use of the primary roost trees surrounding the library. This increase in roost tree use at the library is causing more frequent and sustained damage to the trees. Over time, this reduces the available canopy area that can be used by the flying-foxes. Further, the damage is reducing the health of the trees, which has devolved risks to public safety (eg falling branches).