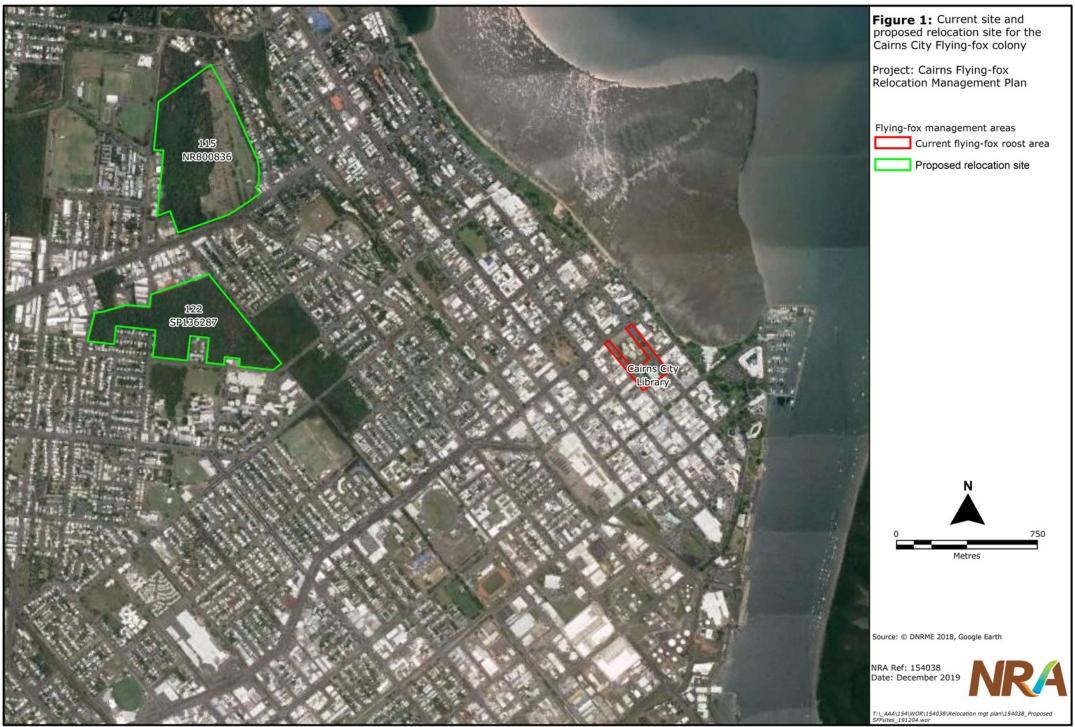

# 2. Existing Situation

In recent years, CRC has sought to manage the Cairns City FF colony to mitigate public concerns whilst preserving the aesthetic and conservation values of the site. CRC funds a third-party contractor to use accepted methods<sup>2</sup> to deter flying-foxes across the Cairns CBD and to contain roosting within the Cairns City FF colony location (**Figure 1**).

The health of roost trees at the library site, and therefore viability of the site as a SFF roost, is diminishing. The continuation of periodic SFF pup mortality events is a risk. In the absence of information to the contrary, the current situation involving high rates of pup mortality is considered likely to be interfering with the recovery of SFF. In response to these circumstances, CRC seeks to change its strategy of managing the Cairns City FF colony to active management that encourages the flying-foxes to move from the Cairns City FF colony to a suitable location outside of the Cairns CBD (**Figure 1**). The relocation of the colony to a more suitable location will seek to reduce pup mortality<sup>5</sup> and thereby contribute to the objective of avoiding a long-term decline in the national population of the species.

Table 1: Assessment of potential relocation sites for the Cairns City FF Colony

| Site                                             | Relocation distance | Presence of suitable<br>habitat <sup>1</sup> | Area of relevant vegetation | Evidence of past           | Zoning of relevant                       | Other zoning of adjacent land                                                                                   | Location relative to air traffic <sup>4</sup>                                 | On-ground access for relocation management, contingency planning | Overall s            | suitability     |
|--------------------------------------------------|---------------------|----------------------------------------------|-----------------------------|----------------------------|------------------------------------------|-----------------------------------------------------------------------------------------------------------------|-------------------------------------------------------------------------------|------------------------------------------------------------------|----------------------|-----------------|
|                                                  | (km)                |                                              | community (ha)              | use by<br>SFF <sup>2</sup> | land parcels <sup>3</sup>                | parcels                                                                                                         |                                                                               | and post relocation<br>monitoring                                | Habitat <sup>5</sup> | Proposed action |
| Lot 32, NR3051<br>(Admiralty Island)             | 3.5                 | Yes (RE 7.1.1)                               | 600                         | Yes                        | Conservation                             | -                                                                                                               | Within typical flight path; within 3-8 km wildlife hazard corridor            | No (surrounded by water)                                         | ✓                    | X               |
| Lot 158, NR5877 (East<br>Trinity)                | 1.7                 | Yes (RE 7.1.1)                               | 30                          | No                         | Rural                                    | Conservation, Special Purpose                                                                                   | Outside typical flight path; within 3-8 km wildlife hazard zone               | No (on other side of Cairns inlet)                               | ✓                    | X               |
| Lots 16 and 17,<br>SP155099, Cairns<br>Esplanade | 0.3                 | Yes (planted trees)                          | 0.8                         | Yes                        | Open Space                               | Strategic Port Land                                                                                             | Within typical flight path; within 3-8 km wildlife hazard corridor            | Yes                                                              | <b>√</b>             | <b>√</b>        |
| Lot 775, CP903631,<br>Cairns Esplanade           | 0.2                 | Yes (planted trees)                          | 0.8                         | Yes                        | Open Space                               | Open Space                                                                                                      | Within typical flight path; within 3-8km wildlife hazard corridor             | Yes                                                              | ✓                    | <b>√</b>        |
| Lot 4, SP160326, Cairns<br>Esplanade             | 0.3                 | Yes (planted trees)                          | 0.8                         | Yes                        | Open Space                               | Open Space                                                                                                      | Within typical flight path; within 3-8 km wildlife hazard corridor            | Yes                                                              | ✓                    | <b>√</b>        |
| Lot 10, SP214821, Cairns<br>Wharf                | 0.6                 | Yes (planted trees)                          | 0.4                         | No                         | Strategic Port Land                      | Principal Centre                                                                                                | Within typical flight path; within 3-8 km wildlife hazard corridor            | Yes                                                              | X                    | <b>√</b>        |
| Lot 9, SP113632, Cairns<br>Wharf                 | 0.9                 | Yes (planted trees)                          | 0.2                         | No                         | Strategic Port Land                      | Principal Centre                                                                                                | Within typical flight path; within 3-8 km wildlife hazard corridor            | Yes                                                              | X                    | <b>√</b>        |
| Lot 10, SP296225,<br>Portsmith                   | 2.6                 | Yes (RE 7.2.8)                               | 4.5                         | No                         | Conservation                             | Medium Impact Industry, Special<br>Purpose                                                                      | Outside typical flight path; within 3-8 km wildlife hazard zone               | Yes                                                              | ✓                    | <b>√</b>        |
| Lot 113, SP310121,<br>Portsmith                  | 3.1                 | Yes (RE 7.2.1, 7.2.3 and 7.2.8)              | 8.8                         | No                         | Conservation                             | Community Facilities, Special<br>Purpose                                                                        | Outside typical flight path; within 3-8 km wildlife hazard zone               | Yes                                                              | ✓                    |                 |
| Lot 384, SP310122,<br>Portsmith                  | 3.5                 | Yes (RE 7.1.1)                               | 4.4                         | No                         | Conservation                             | Community Facilities, Special<br>Purpose                                                                        | Outside typical flight path; within 3-8 km wildlife hazard zone               | Yes                                                              | ✓                    | <b>√</b>        |
| Lots 1 and 2, AP3439,<br>Woree                   | 3.7                 | Yes (RE 7.1.1)                               | 8.0                         | No                         | Conservation                             | Open Space, Special Purpose                                                                                     | Outside typical flight path; within 3-8 km wildlife hazard zone               | No (limited nearby road access)                                  | ✓                    | X               |
| Lot 1, SP284128 (Munro<br>Martin Park)           | 0.4                 | Yes (planted trees)                          | 1                           | Yes                        | Open Space                               | Mixed Use, Tourist Accommodation, Community Facilities                                                          | Within typical flight path; within 3-8 km wildlife hazard corridor            | Yes                                                              | <b>√</b>             | <b>√</b>        |
| Lot 813, C1987 (McLeod<br>St Pioneer Cemetery)   | 1.2                 | Yes (planted trees)                          | 1.6                         | No                         | Community<br>Facilities                  | Special Purpose, Medium Density<br>Residential, Tourist<br>Accommodation                                        | Within typical flight path; within 3-8 km wildlife hazard corridor            | Yes                                                              | <b>√</b>             | <b>√</b>        |
| Lot 115 on NR800836<br>(Cairns Central Swamp)    | 2.8                 | Yes (RE 7.2.9)                               | 7.0                         | Yes                        | Conservation,<br>Community<br>Facilities | Medium Density Residential,<br>Special Purpose, Commercial,<br>Sport and Recreation                             | Edge of typical flight path;<br>partially within 3 km wildlife<br>hazard zone | Yes                                                              | <b>√</b>             | <b>√</b>        |
| Lot 122 on SP136287<br>(Cairns Central Swamp)    | 2.0                 | Yes (REs 7.2.1 and 7.2.9)                    | 23.2                        | Yes                        | Conservation                             | Low Impact Industry, Low-<br>Medium Density Residential,<br>Community Facilities, Medium<br>Density Residential | Outside typical flight path; within 3-8 km wildlife hazard zone               | Yes                                                              | ✓                    | ✓               |
| Lot 3, RP707561 (Cannon Park Racecourse)         | 3.9                 | Yes (7.1.1, 7.2.8, 7.2.9, 7.2.4)             | 4.2                         | Yes                        | Sport and recreation                     | Medium Density Residential,<br>Special Purpose, Commercial                                                      | Outside typical flight path; within 3-8 km wildlife hazard zone               | Yes                                                              | X                    | <b>√</b>        |
| Lot 4, SP218291,<br>Portsmith                    | 3.5                 | Yes (RE 7.1.1)                               | 9.4                         | No                         | Conservation                             | High Impact Industry, Special<br>Purpose                                                                        | Outside typical flight path; within 3-8 km wildlife hazard zone               | No (limited nearby road access)                                  | ✓                    | X               |
| Lot 3, SP218291,<br>Portsmith                    | 3.2                 | Yes (RE 7.1.1)                               | 0.8                         | No                         | High Impact<br>Industry                  | Strategic Port Land, Conservation                                                                               | Edge of typical flight path; within 3-8 km wildlife hazard zone               | Yes                                                              | X                    | <b>√</b>        |
| Lot 7, USL9986, White<br>Rock                    | 4.7                 | Yes (RE 7.1.1)                               | 442                         | No                         | Conservation                             | Open Space, Special Purpose                                                                                     | Outside typical flight path; within 8-13 km wildlife hazard zone              | Yes                                                              | ✓                    | <b>√</b>        |
| Lot 3, USL9877, East<br>Trinity                  | 4.1                 | Yes (RE 7.1.1 and 7.2.8)                     | 16.3                        | No                         | Conservation                             | Rural                                                                                                           | Outside typical flight path; within 8-13 km wildlife hazard zone              | No (on other side of Cairns inlet)                               | ✓                    | X               |
| Lot 34, USL9876, East<br>Trinity                 | 3.3                 | Yes (RE 7.1.1 and 7.2.8)                     | 53.3                        | No                         | Conservation                             | Rural                                                                                                           | Outside typical flight path; within 3-8 km wildlife hazard zone               | No (on other side of Cairns inlet)                               | ✓                    | X               |

- Lot 115 on NR800836 (which also contains Cairns Cemetery)
- Lot 122 on SP136287.

In terms of suitability as a relocation site, Cairns Central Swamp:

- 1. is a former roost site for SFF (Garnett et al. 1999)
- 2. contains approximately 30 ha of remnant rainforest and paperbark swamp that is suitable habitat for the SFF, and was determined to be as suitable for the establishment of a flying-fox release enclosure (**Appendix D**; WPSQ 1978-1993, NRA 2005)
- 3. has been recently surveyed to confirm habitat is suitable for SFF<sup>7</sup>
- 4. is located between 0.4 and 1.6 km from a permanent source of fresh water (at lot 401, SP201235, Centenary Lakes)
- 5. is a suitable relocation site on account of its proximity to the current location of the Cairns City FF colony (**Figure 1**)
- 6. has appropriate land zoning (**Appendix E**)
- 7. is within the same or near same bird/bat strike hazard zone as the current Cairns City FF colony location with respect to the CRC Planning Scheme 2009 (CRC 2009) and 2019 (CRC 2019) respectively, yet it has a far lower frequency of flight path intersects compared to the Cairns CBD (**Appendix F**)
- 8. in summary, the Cairns Central Swamp is a suitable relocation site on account of its habitat, location, current and previous land use, and zoning.