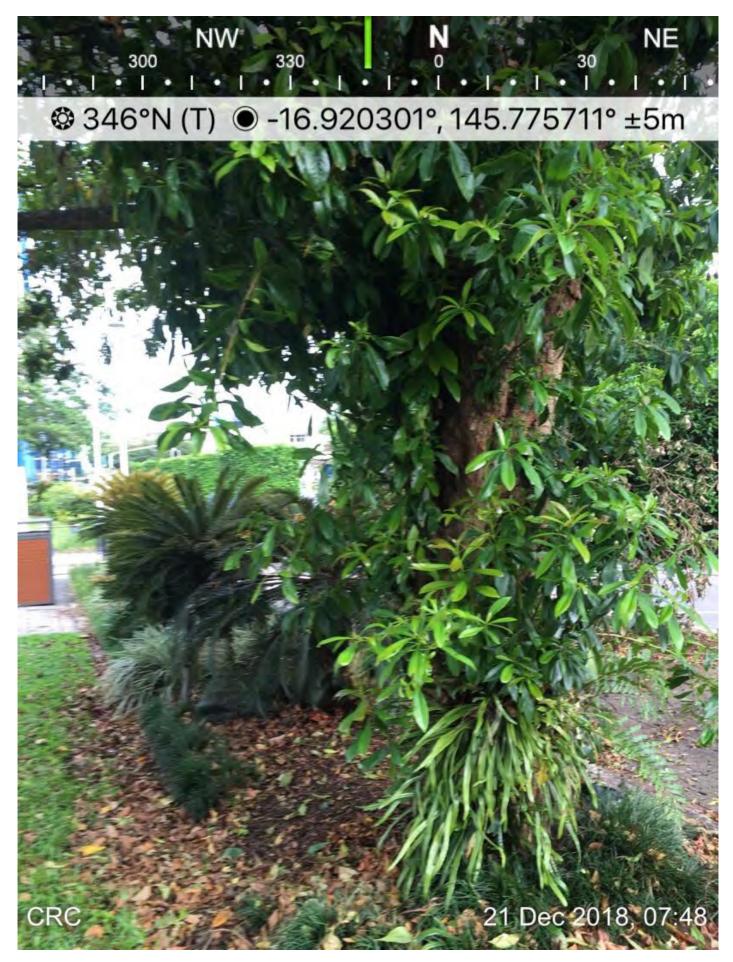

Cohen (2017) reported a population estimate in April 2017 of ca 3,000-4,500 SFF within the CBD, with the majority of the animals recorded in the four fig trees and a single Golden Penda (*Xanthostemon chrysanthus*) surrounding the Cairns library, which remained the preferred site for the species' daytime camp<sup>3</sup>. NRA recorded observations during CRC maintenance activities at the Cairns library location between 2017 and 2019, with SFF estimates varying between 14,000 in January 2017 and 380 in August 2018 ( $\mu$ =3,545,  $\sigma$ =3,537; **Appendix A**). Due to natural causes, the Golden Penda suffered irreparable decay and was removed in April 2019 (*pers. comm.* CRC Environment Officer, 8-10 April, 2019; **Appendix B**).

CRC intends to retain the remaining trees at the library site that support the Cairns City FF colony in the CBD (all trees at the library site (*ie* roost and 'spillover' trees) are heritage listed (DES 2016)). The progressive loss of roost trees from surrounding areas of the CBD has increased the reliance on a small number of roost trees around the Cairns City library; there being four trees, one of which has received structural support interventions on two occasions, one in the past six months (*pers. comm.* CRC Arborist, 2 August 2019).