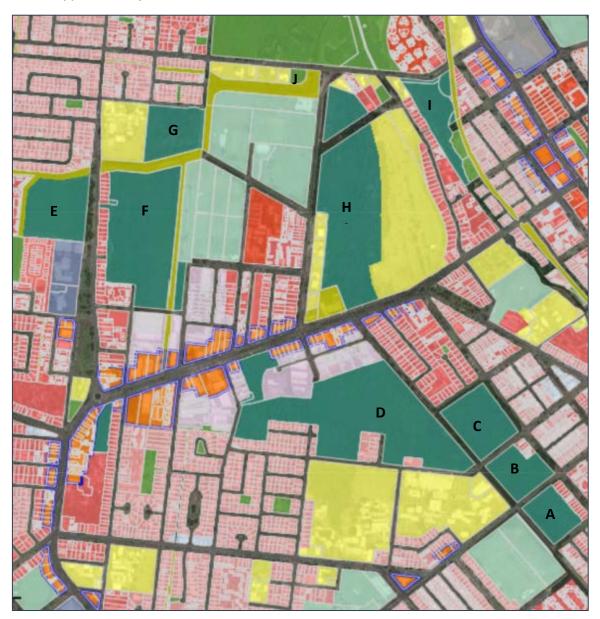

<sup>&</sup>lt;sup>4</sup> Assessed with reference to **Appendix F**.

<sup>&</sup>lt;sup>5</sup> A construct of habitat and land use zoning.

Cairns Central Swamp was determined to be a suitable relocation site. This site is primarily composed of the following two land parcels:

- Lot 115 on NR800836 (which also contains Cairns Cemetery)
- Lot 122 on SP136287.

In terms of suitability as a relocation site, Cairns Central Swamp:

- 1. is a former roost site for SFF (Garnett et al. 1999)
- 2. contains approximately 30 ha of remnant rainforest and paperbark swamp that is suitable habitat for the SFF, and was determined to be as suitable for the establishment of a flying-fox release enclosure (**Appendix D**; WPSQ 1978-1993, NRA 2005)
- 3. has been recently surveyed to confirm habitat is suitable for SFF<sup>7</sup>
- 4. is located between 0.4 and 1.6 km from a permanent source of fresh water (at lot 401, SP201235, Centenary Lakes)
- 5. is a suitable relocation site on account of its proximity to the current location of the Cairns City FF colony (**Figure 1**)
- 6. has appropriate land zoning (**Appendix E**)
- 7. is within the same or near same bird/bat strike hazard zone as the current Cairns City FF colony location with respect to the CRC Planning Scheme 2009 (CRC 2009) and 2019 (CRC 2019) respectively, yet it has a far lower frequency of flight path intersects compared to the Cairns CBD (**Appendix F**)
- 8. in summary, the Cairns Central Swamp is a suitable relocation site on account of its habitat, location, current and previous land use, and zoning.