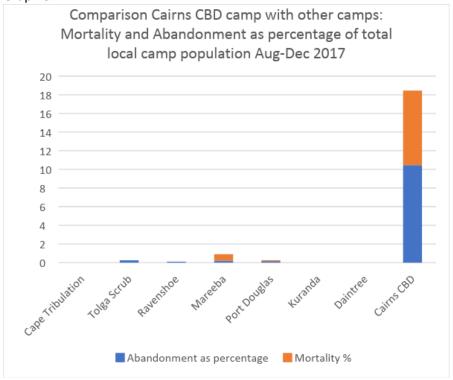

Local bat carers reported high rates of SFF pup mortality at the Cairns City FF colony during the 2014-2015, 2015-2016, 2016-2017 and 2017-2018 birthing seasons (pers. comm. CRC Environmental Officer, 13 August 2018, 29 November 2018 and 29 August 2019); available records of mortality for each of these birthing seasons are included in **Appendix C**. After comparing a subset of this data with available mortality data from other flying-fox colonies across the Wet Tropics bioregion, the Bats and Trees Society of Cairns Inc. reported disproportionately high rates of mortality (and juvenile bat abandonment) associated with the Cairns City FF colony in 2017 (**Appendix C**). The reasons for the high rates of pup mortality are not known; however, the high mortality rates may, at least in part, be due to the diminishing quality of the roost site. Construction activities around the roost may also have contributed to the mortality rates. Cohen (2017) reported that it was apparent that removing and significantly altering the canopy of numerous trees in the area over the past few years had reduced the total flying-fox [SFF] population in the Cairns CBD.