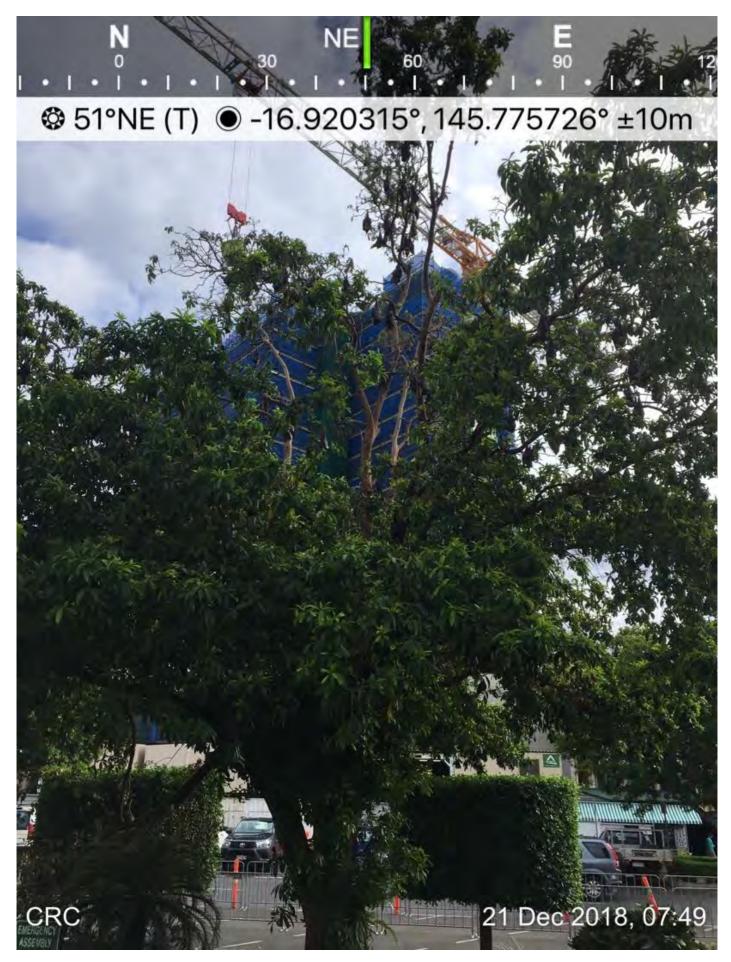

Cohen (2017) reported a population estimate in April 2017 of ca 3,000-4,500 SFF within the CBD, with the majority of the animals recorded in the four fig trees and a single Golden Penda (*Xanthostemon chrysanthus*) surrounding the Cairns library, which remained the preferred site for the species' daytime camp<sup>3</sup>. NRA recorded observations during CRC maintenance activities at the Cairns library location between 2017 and 2019, with SFF estimates varying between 14,000 in January 2017 and 380 in August 2018 ( $\mu$ =3,545,  $\sigma$ =3,537; **Appendix A**). Due to natural causes, the Golden Penda suffered irreparable decay and was removed in April 2019 (*pers. comm.* CRC Environment Officer, 8-10 April, 2019; **Appendix B**).

CRC intends to retain the remaining trees at the library site that support the Cairns City FF colony in the CBD (all trees at the library site (*ie* roost and 'spillover' trees) are heritage listed (DES 2016)). The progressive loss of roost trees from surrounding areas of the CBD has increased the reliance on a small number of roost trees around the Cairns City library; there being four trees, one of which has received structural support interventions on two occasions, one in the past six months (*pers. comm.* CRC Arborist, 2 August 2019).

There has been a loss of available roosting habitat in the developing city landscape surrounding the library (Cohen 2017, NRA 2017). The reduction in available 'spillover' trees has resulted in a more intensive and persistent use of the primary roost trees surrounding the library. This increase in roost tree use at the library is causing more frequent and sustained damage to the trees. Over time, this reduces the available canopy area that can be used by the flying-foxes. Further, the damage is reducing the health of the trees, which has devolved risks to public safety (eg falling branches).