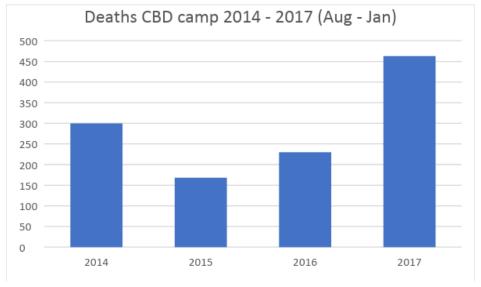

Local bat carers reported high rates of SFF pup mortality at the Cairns City FF colony during the 2014-2015, 2015-2016, 2016-2017 and 2017-2018 birthing seasons (pers. comm. CRC Environmental Officer, 13 August 2018, 29 November 2018 and 29 August 2019); available records of mortality for each of these birthing seasons are included in **Appendix C**. After comparing a subset of this data with available mortality data from other flying-fox colonies across the Wet Tropics bioregion, the Bats and Trees Society of Cairns Inc. reported disproportionately high rates of mortality (and juvenile bat abandonment) associated with the Cairns City FF colony in 2017 (**Appendix C**). The reasons for the high rates of pup mortality are not known; however, the high mortality rates may, at least in part, be due to the diminishing quality of the roost site. Construction activities around the roost may also have contributed to the mortality rates. Cohen (2017) reported that it was apparent that removing and significantly altering the canopy of numerous trees in the area over the past few years had reduced the total flying-fox [SFF] population in the Cairns CBD.