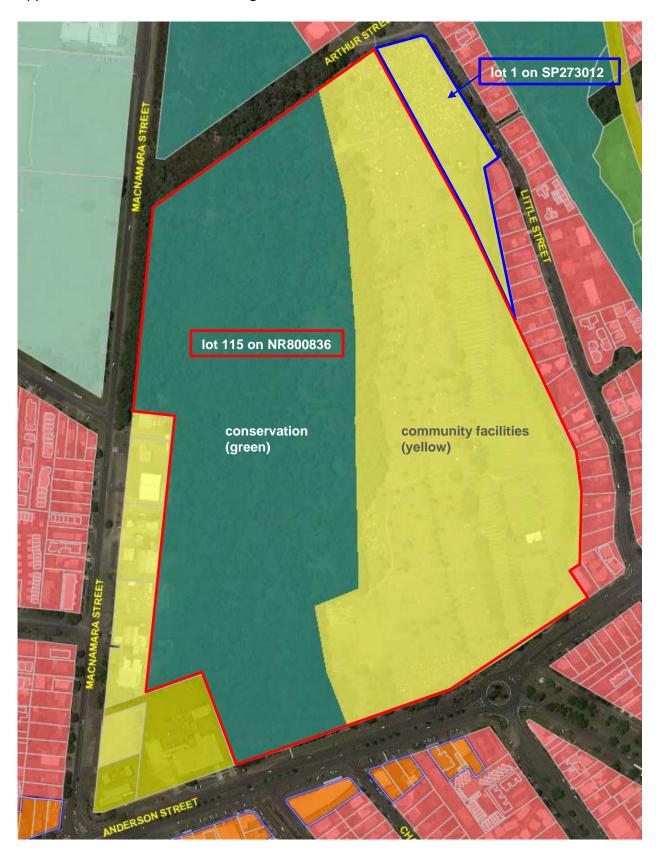

- Lot 115 on NR800836 (which also contains Cairns Cemetery)
- Lot 122 on SP136287.

In terms of suitability as a relocation site, Cairns Central Swamp:

- 1. is a former roost site for SFF (Garnett et al. 1999)
- 2. contains approximately 30 ha of remnant rainforest and paperbark swamp that is suitable habitat for the SFF, and was determined to be as suitable for the establishment of a flying-fox release enclosure (**Appendix D**; WPSQ 1978-1993, NRA 2005)
- 3. has been recently surveyed to confirm habitat is suitable for SFF<sup>7</sup>
- 4. is located between 0.4 and 1.6 km from a permanent source of fresh water (at lot 401, SP201235, Centenary Lakes)
- 5. is a suitable relocation site on account of its proximity to the current location of the Cairns City FF colony (**Figure 1**)
- 6. has appropriate land zoning (**Appendix E**)
- 7. is within the same or near same bird/bat strike hazard zone as the current Cairns City FF colony location with respect to the CRC Planning Scheme 2009 (CRC 2009) and 2019 (CRC 2019) respectively, yet it has a far lower frequency of flight path intersects compared to the Cairns CBD (**Appendix F**)
- 8. in summary, the Cairns Central Swamp is a suitable relocation site on account of its habitat, location, current and previous land use, and zoning.