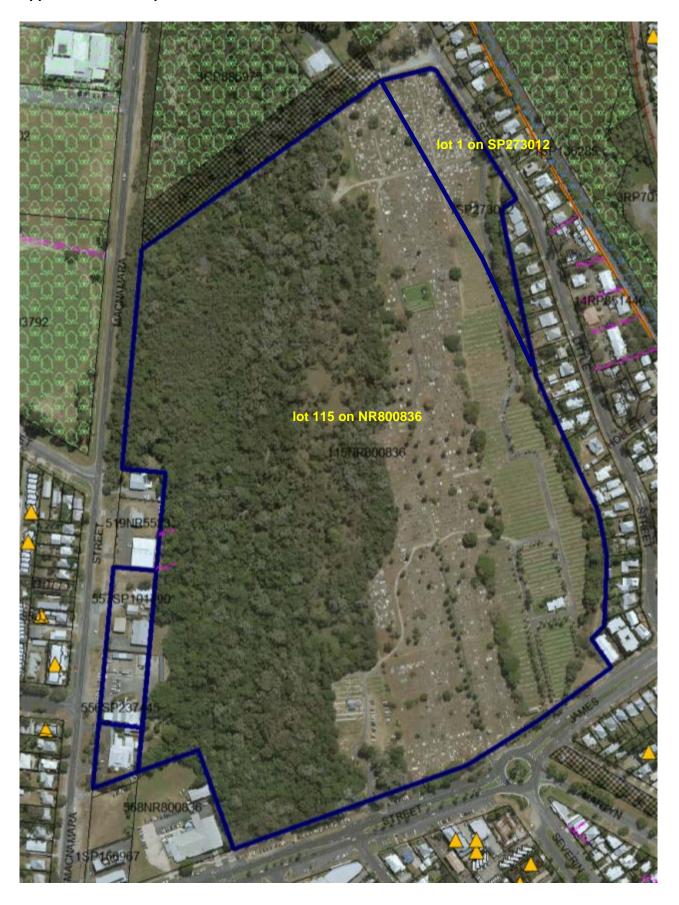

<sup>&</sup>lt;sup>4</sup> Assessed with reference to **Appendix F**.

<sup>&</sup>lt;sup>5</sup> A construct of habitat and land use zoning.

Cairns Central Swamp was determined to be a suitable relocation site. This site is primarily composed of the following two land parcels:

- Lot 115 on NR800836 (which also contains Cairns Cemetery)
- Lot 122 on SP136287.

In terms of suitability as a relocation site, Cairns Central Swamp:

- 1. is a former roost site for SFF (Garnett et al. 1999)
- 2. contains approximately 30 ha of remnant rainforest and paperbark swamp that is suitable habitat for the SFF, and was determined to be as suitable for the establishment of a flying-fox release enclosure (**Appendix D**; WPSQ 1978-1993, NRA 2005)
- 3. has been recently surveyed to confirm habitat is suitable for SFF<sup>7</sup>
- 4. is located between 0.4 and 1.6 km from a permanent source of fresh water (at lot 401, SP201235, Centenary Lakes)
- 5. is a suitable relocation site on account of its proximity to the current location of the Cairns City FF colony (**Figure 1**)
- 6. has appropriate land zoning (**Appendix E**)
- 7. is within the same or near same bird/bat strike hazard zone as the current Cairns City FF colony location with respect to the CRC Planning Scheme 2009 (CRC 2009) and 2019 (CRC 2019) respectively, yet it has a far lower frequency of flight path intersects compared to the Cairns CBD (**Appendix F**)
- 8. in summary, the Cairns Central Swamp is a suitable relocation site on account of its habitat, location, current and previous land use, and zoning.