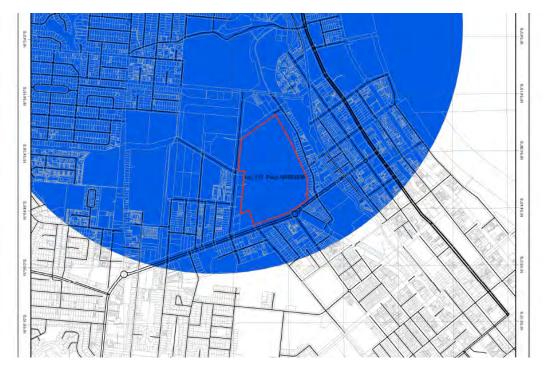

# 2. Existing Situation

In recent years, CRC has sought to manage the Cairns City FF colony to mitigate public concerns whilst preserving the aesthetic and conservation values of the site. CRC funds a third-party contractor to use accepted methods<sup>2</sup> to deter flying-foxes across the Cairns CBD and to contain roosting within the Cairns City FF colony location (**Figure 1**).

The health of roost trees at the library site, and therefore viability of the site as a SFF roost, is diminishing. The continuation of periodic SFF pup mortality events is a risk. In the absence of information to the contrary, the current situation involving high rates of pup mortality is considered likely to be interfering with the recovery of SFF. In response to these circumstances, CRC seeks to change its strategy of managing the Cairns City FF colony to active management that encourages the flying-foxes to move from the Cairns City FF colony to a suitable location outside of the Cairns CBD (**Figure 1**). The relocation of the colony to a more suitable location will seek to reduce pup mortality<sup>5</sup> and thereby contribute to the objective of avoiding a long-term decline in the national population of the species.