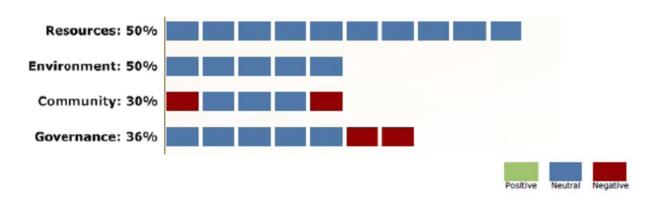

#### Sustainability:

Actions undertaken in relation to this activity will have a mainly neutral effect on Council's sustainability in the Resources and Environment assessments, as the activity does not relate to use of materials or resources nor affect habitats or waterways.

The activity has some negative effects in the Community assessment relating to the reduction of the quality and quantity of community space available. In particular, this activity has implications for visually impaired, wheelchair users and people with prams, as well as impacting on the perception of Cairns by visitors to the region.

The activity also has some negative effects in the Governance assessment which relates to staff undertaking enforcement of compliance.