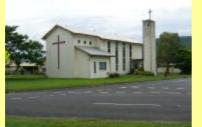

# Place: All Saints Anglican Church

| · · · · · · · · · · · · · · · · · · · |         |                     |      |            |  |               | _ |
|---------------------------------------|---------|---------------------|------|------------|--|---------------|---|
| Lot Plan: 604G                        | 4782    |                     |      |            |  |               |   |
| Site Address:                         | 5-7 Chu | rch Street          |      |            |  |               |   |
|                                       | GORDO   | NVALE               |      |            |  | 4865          |   |
| Easting 37094                         | 5.5     | Northing: 8109550.9 | StZc | one: South |  | CRCDivision 1 |   |
| PIDistrict: Gordonvale - Goldsborough |         |                     |      |            |  |               |   |

#### Location Description:

A complex of buildings including the church, garages and the hall at the rear with the church parallel to but set back from Church Street by approximately 4m. The sanctuary area is at the east end of the building. There is no street fence.

#### **Architectural Description:**

A substantial modernist high volume church (with overtones of Gothic Survival Style) with the nave space running eastwest and a large scale timber framed original window at the west end. Windows on both sides of the nave which were louvres in timber frames are now aluminium framed hoppers.

The entry path is marked by a tall two sided tower and bell topped by an off-centre concrete slab built as a roof and all surmounted by a cross.

The entry is marked by a pull-out canopy built in concrete with an underside of shallow coffers (almost in the form of a waffle slab).

The enclosed portico was shown in the original plans although it appears to have had later changes with besser block added where there had once been glass.

The upper portions of the screen are now louvres with the intermediate timber mullions removed.

#### References

Fryer Library Collection of Architectural Drawings Uni of Qld St Lucia Edwin Oribin collection Job 06/63/01

| All Saints eas | t end                             |  | Image ID: 1062 |  |
|----------------|-----------------------------------|--|----------------|--|
| Туре:          | jpg                               |  |                |  |
| Author:        | D Wixted                          |  |                |  |
| Date:          | Jan 2010                          |  |                |  |
| Image Name:    | P1060651.JPG                      |  |                |  |
|                |                                   |  |                |  |
| Anglicon Cor   | lanvala Churah                    |  | Image ID: 722  |  |
| Anglican Gon   | Ionvale Church                    |  | illage ib. 722 |  |
| Туре:          | .jpg                              |  |                |  |
| Author:        | D Wixted                          |  |                |  |
|                |                                   |  |                |  |
| Date:          | 1/01/2010                         |  |                |  |
|                | 1/01/2010<br>Anglican gvale 2.jpg |  |                |  |
|                |                                   |  |                |  |