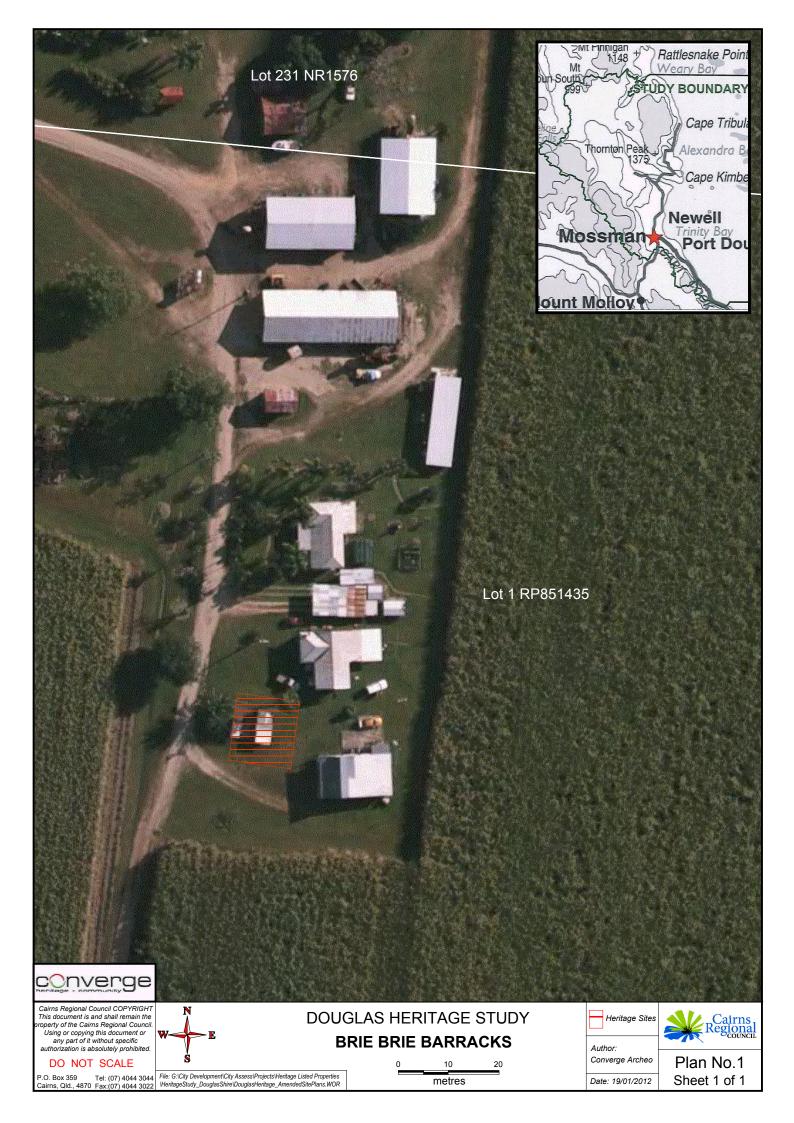

| Place: General Store                                                                                                                                                                                                                                                                                                                                                                                                                                                                                                                                                                                                                                                                                                                 |                                                                                           |
|--------------------------------------------------------------------------------------------------------------------------------------------------------------------------------------------------------------------------------------------------------------------------------------------------------------------------------------------------------------------------------------------------------------------------------------------------------------------------------------------------------------------------------------------------------------------------------------------------------------------------------------------------------------------------------------------------------------------------------------|-------------------------------------------------------------------------------------------|
| Lot Plan: 1SP208305                                                                                                                                                                                                                                                                                                                                                                                                                                                                                                                                                                                                                                                                                                                  |                                                                                           |
| Site Address: 177 Howard Kennedy Drive                                                                                                                                                                                                                                                                                                                                                                                                                                                                                                                                                                                                                                                                                               |                                                                                           |
| BABINDA                                                                                                                                                                                                                                                                                                                                                                                                                                                                                                                                                                                                                                                                                                                              | 4861                                                                                      |
| Easting 386128.7 Northing: 8082764.6 StZone: South                                                                                                                                                                                                                                                                                                                                                                                                                                                                                                                                                                                                                                                                                   | CRCDivision 1                                                                             |
| PIDistrict: Babinda                                                                                                                                                                                                                                                                                                                                                                                                                                                                                                                                                                                                                                                                                                                  |                                                                                           |
| Location Description:                                                                                                                                                                                                                                                                                                                                                                                                                                                                                                                                                                                                                                                                                                                |                                                                                           |
| Single storey timber shop set to the footpath alignment with an awning over it. Petrol pumps a                                                                                                                                                                                                                                                                                                                                                                                                                                                                                                                                                                                                                                       | are set at the kerbside.                                                                  |
| Place Information                                                                                                                                                                                                                                                                                                                                                                                                                                                                                                                                                                                                                                                                                                                    |                                                                                           |
| PlaceCategory: Retail, Wholesale, Services                                                                                                                                                                                                                                                                                                                                                                                                                                                                                                                                                                                                                                                                                           |                                                                                           |
| PlaceType: Shop/s / Store/s                                                                                                                                                                                                                                                                                                                                                                                                                                                                                                                                                                                                                                                                                                          |                                                                                           |
| PlaceComponents: Petrol - bowser                                                                                                                                                                                                                                                                                                                                                                                                                                                                                                                                                                                                                                                                                                     |                                                                                           |
| Class: Built                                                                                                                                                                                                                                                                                                                                                                                                                                                                                                                                                                                                                                                                                                                         |                                                                                           |
| Cultural Heritage Significance                                                                                                                                                                                                                                                                                                                                                                                                                                                                                                                                                                                                                                                                                                       |                                                                                           |
| Criteria: The place demonstrates rare, uncommon or endangered aspects of the region heritage.                                                                                                                                                                                                                                                                                                                                                                                                                                                                                                                                                                                                                                        | 's cultural                                                                               |
| The survival of simple shops of timber construction from the early twentieth century is relativel and this building has not been substantially altered.                                                                                                                                                                                                                                                                                                                                                                                                                                                                                                                                                                              | y uncommon                                                                                |
| Heritage Boundary                                                                                                                                                                                                                                                                                                                                                                                                                                                                                                                                                                                                                                                                                                                    |                                                                                           |
| Extent: To the extent of the timber building at the front of the site.                                                                                                                                                                                                                                                                                                                                                                                                                                                                                                                                                                                                                                                               |                                                                                           |
| Tenure:                                                                                                                                                                                                                                                                                                                                                                                                                                                                                                                                                                                                                                                                                                                              |                                                                                           |
| Encumbrances:                                                                                                                                                                                                                                                                                                                                                                                                                                                                                                                                                                                                                                                                                                                        |                                                                                           |
| Description                                                                                                                                                                                                                                                                                                                                                                                                                                                                                                                                                                                                                                                                                                                          |                                                                                           |
| Architect/Designer: Architectural Style: Vernacular                                                                                                                                                                                                                                                                                                                                                                                                                                                                                                                                                                                                                                                                                  |                                                                                           |
| Builder Maker:     Year Started:     Year                                                                                                                                                                                                                                                                                                                                                                                                                                                                                                                                                                                                                                                                                            | Completed:                                                                                |
| Architectural Description:                                                                                                                                                                                                                                                                                                                                                                                                                                                                                                                                                                                                                                                                                                           |                                                                                           |
| A chamfer-boarded timber building with gabled CGI roof. The south wall has evidence of prev<br>The interior has a panel cladding (AC or masonite), the ceiling is timber beaded boarding press<br>common cladding material imported into Australia.<br>The front façade has evidence of two original shop display windows and a central timber panel<br>mouldings (2 panels per door). The doors are in-situ although a glass door has replaced their<br>The floor is timber.<br>An awning is stretched over the footpath and covers a petrol bowser (Gilbarco electric dual pur<br>(featurist) pipe supports in a 1950s style.<br>To the north side is a concrete block flat roofed house which is joined to the shop toward the re | umably Baltic Pine a<br>lled set of doors with<br>operation.<br>mp). This is supported or |
| Architectural Condition:                                                                                                                                                                                                                                                                                                                                                                                                                                                                                                                                                                                                                                                                                                             |                                                                                           |
| Variable: the overall form is obvious as are some original features (front doors, display window have been altered or changed (awning posts, glass entry door)                                                                                                                                                                                                                                                                                                                                                                                                                                                                                                                                                                       | vs). Some other elements                                                                  |
| Archaeology Potential:                                                                                                                                                                                                                                                                                                                                                                                                                                                                                                                                                                                                                                                                                                               |                                                                                           |
| History                                                                                                                                                                                                                                                                                                                                                                                                                                                                                                                                                                                                                                                                                                                              |                                                                                           |
| The building appears to have been built as a store in the early half of the twentieth century pos period.                                                                                                                                                                                                                                                                                                                                                                                                                                                                                                                                                                                                                            | sibly in the 1915 to 1925                                                                 |
|                                                                                                                                                                                                                                                                                                                                                                                                                                                                                                                                                                                                                                                                                                                                      |                                                                                           |
| Heritage Assessment and Recommendations                                                                                                                                                                                                                                                                                                                                                                                                                                                                                                                                                                                                                                                                                              |                                                                                           |
| Recommended for inclusion in the Local Heritage Register.                                                                                                                                                                                                                                                                                                                                                                                                                                                                                                                                                                                                                                                                            |                                                                                           |
| References                                                                                                                                                                                                                                                                                                                                                                                                                                                                                                                                                                                                                                                                                                                           |                                                                                           |
| Cairns Regional Council Heritage Survey 19/01/2012                                                                                                                                                                                                                                                                                                                                                                                                                                                                                                                                                                                                                                                                                   | Page 17                                                                                   |