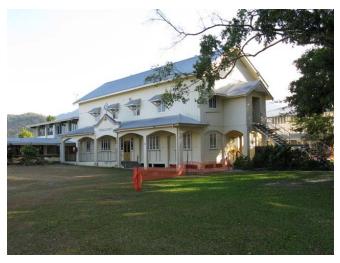

|  |  |  |  |  |  |  |  |
| Н         | The place has a special association with the life or work of a particular person, group or organisation of importance in the region's history.                                                                                                                                                         |  |  |  |  |  |  |  |  |
| Statement | group or organisation of importance in the region's history.<br>St Augustine's former church-school and convent has special association<br>with the Augustinians and with the Sisters of Mercy for their work in<br>expanding Catholic education throughout the district, and far north<br>Queensland. |  |  |  |  |  |  |  |  |





St Augustine's Church School, Mossman, 2011



St Augustine's Convent, Mossman, 2011



St Augustines, Mossman, c.1950s



## St. Augustine's Church School & Convent

|                 | Casement windows, with<br>floor has double casem<br>building. Eastern side v<br>cross and embossed with<br>supported on short con-<br>altered from the origin<br>fenestration as on east<br>half-way along the side | porch on upper floor, sin<br>th obscured glass, and ex-<br>ent windows in clear glass<br>reranda is interrupted by<br>th raised letters "St Augu-<br>crete stumps with ant ca<br>al style. The western sid-<br>ern side, interrupted by a<br>the remainder of the e-<br>odern, two-storey extension | sposed stud frames in lo<br>ss and same type of wind<br>a portico-style parapet<br>ustine's." The building's<br>apping. Front stairs to up<br>e of bui