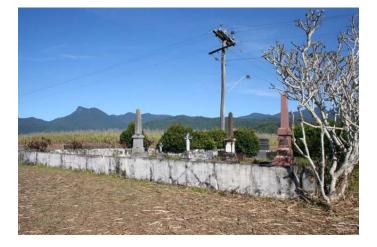

|     |   |   |   |   |   |
|           | Cedars Cemetery has special association with the Jones and Rex families,<br>two pioneering families of the Mossman district whose contribution to<br>the development of sugar industry significantly influenced Mossman's<br>development.                                                                                                                                                                                                                                 |     |   |   |   |   |   |





Cedars Cemetery 1



Cedars Cemetery 2



# Cedars Cemetery

| Inspection Date | 17/06/2011                                                                          |
|-----------------|-------------------------------------------------------------------------------------|
| References      | National Trust of Queensland Identified Place Form.<br>DERM Statewide survey notes. |

| Historical Theme(s)                   |  |
|---------------------------------------|--|
| Peopling Places                       |  |
| family and marking the phases of life |  |



## **Central Hotel**

| AHC Category          | Archaeological