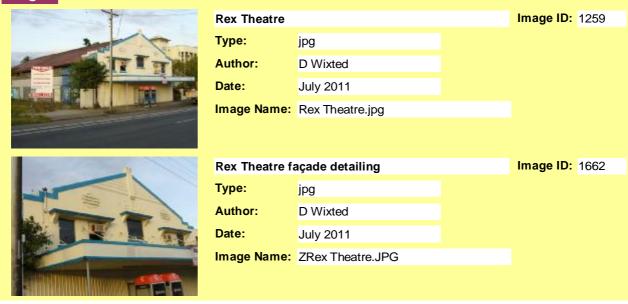

| Place: R                                 | SL (for                                            | mer Lyric                                                          | Theatre)                                                                                         |                          |                    |                            |              |                     |                                 |           |
|------------------------------------------|----------------------------------------------------|--------------------------------------------------------------------|--------------------------------------------------------------------------------------------------|--------------------------|--------------------|----------------------------|--------------|---------------------|---------------------------------|-----------|
| Lot Plan: 4F                             | -                                                  |                                                                    | ,                                                                                                |                          |                    |                            |              |                     |                                 |           |
|                                          |                                                    | Gordon Street                                                      |                                                                                                  |                          |                    |                            |              |                     |                                 |           |
|                                          | GOF                                                | RDONVALE                                                           |                                                                                                  |                          |                    |                            |              |                     | 4865                            |           |
| Easting 37                               |                                                    |                                                                    | ing: 8109948.6                                                                                   | St                       | Zone:              | South                      |              |                     | CRCDivision                     | 1         |
|                                          |                                                    | ale - Goldsbor                                                     |                                                                                                  |                          |                    |                            |              |                     |                                 |           |
| Location D                               |                                                    |                                                                    | U                                                                                                |                          |                    |                            |              |                     |                                 |           |
| A Two store                              | ey timber                                          | building set b                                                     | ack from the foot                                                                                | path aligr               | nment.             |                            |              |                     |                                 |           |
| Place Info                               | ormatic                                            | on                                                                 |                                                                                                  |                          |                    |                            |              |                     |                                 |           |
| PlaceCateg                               | jory:                                              | Social and C                                                       | ommunity                                                                                         |                          |                    |                            |              |                     |                                 |           |
| PlaceType:                               |                                                    | Hall - RSL                                                         |                                                                                                  |                          |                    |                            |              |                     |                                 |           |
| PlaceComp                                | onents:                                            |                                                                    |                                                                                                  |                          |                    |                            |              |                     |                                 |           |
| Class: Bu                                | uilt                                               |                                                                    |                                                                                                  |                          |                    |                            |              |                     |                                 |           |
| Cultural H                               | Heritag                                            | e Significa                                                        | nce                                                                                              |                          |                    |                            |              |                     |                                 |           |
|                                          | The place<br>heritage.                             | e demonstrat                                                       | es rare, uncomr                                                                                  | non or er                | ndange             | ered aspec                 | ts of the r  | egion's             | cultural                        |           |
| theatre and<br>purposes su<br>during WWI | multi-fun<br>uch as the<br>II as stora<br>ng dance | action use hall<br>eatre, card ga<br>age and then<br>as and showin | f local significand<br>for the town. Th<br>mes (on a large s<br>in the latter part o<br>g films. | e building<br>scale) and | g had a<br>d dance | dance floo<br>e. It was si | or and was   | used fo<br>y used l | or a variety of by the military |           |
| Extent: The                              | e hall and                                         | l its title land.                                                  |                                                                                                  |                          |                    |                            |              |                     |                                 |           |
| Tenure:                                  |                                                    |                                                                    |                                                                                                  |                          |                    |                            |              |                     |                                 |           |
| Encumbran                                | nces:                                              |                                                                    |                                                                                                  |                          |                    |                            |              |                     |                                 |           |
| Description                              | on                                                 |                                                                    |                                                                                                  |                          |                    |                            |              |                     |                                 |           |
| Architect/D                              | esigner:                                           |                                                                    |                                                                                                  | Arc                      | hitectu            | ral Style:                 |              |                     |                                 |           |
| Builder Ma                               | ker:                                               |                                                                    |                                                                                                  |                          | Year               | Started:                   | 1934         | Year C              | Completed:                      |           |
| Architectur                              |                                                    |                                                                    |                                                                                                  |                          |                    |                            |              |                     |                                 |           |
| probably ad                              | lded after<br>re howev<br>theatre.                 | 1952 when the r corrugated                                         | hall building of to<br>the RSL took over<br>iron and an oper                                     | use of th                | e site.            |                            |              |                     |                                 |           |
| Architectur                              | al Condi                                           | ition:                                                             |                                                                                                  |                          |                    |                            |              |                     |                                 |           |
| Modified at trunal (tropica              |                                                    |                                                                    | stantial portion of                                                                              | the sides                | s and th           | ne roof app                | ear to be ir | n the ori           | iginal simple for               | rmat of a |

#### **Archaeology Potential:**

n/a

History

Originally the Lyric Theatre which officially opened on 24 June 1934, the building was also used as a dance hall and community hall in general. The owners were the English family of Malanda. The theatre programme opened on 30 June with a film called "Kiss me Again"

It was purchased by the RSL circa 1952 and the single bay of reworked frontage most probably built.

The hall section consists of CGI cladding with timber louvres above.

The one reworked section is at the frontage and it consists of an upper level clad in chamferboard, a lower section in block work. The building was used during the Second World War as an entertainment centre.

During the war the building was used for storage and there was a high jump tower at the buildings rear.

Late in the war the Red Cross (occupying the near adjacent Park View Hotel), organised theatre and dances in the hall.