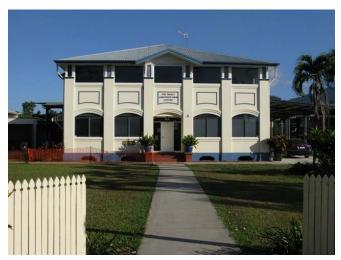

|  |  |  |  |  |  |  |  |
| Н         | The place has a special association with the life or work of a particular person, group or organisation of importance in the region's history.                                                                                                                                                         |  |  |  |  |  |  |  |  |
| Statement | group or organisation of importance in the region's history.<br>St Augustine's former church-school and convent has special association<br>with the Augustinians and with the Sisters of Mercy for their work in<br>expanding Catholic education throughout the district, and far north<br>Queensland. |  |  |  |  |  |  |  |  |





St Augustine's Church School, Mossman, 2011



St Augustine's Convent, Mossman, 2011



St Augustines, Mossman, c.1950s



## St. Augustine's Church School & Convent

|                 | Casement windows, with<br>floor has double casem<br>building. Eastern side v<br>cross and embossed with<br>supported on short con-<br>altered from the origin<br>fenestration as on east<br>half-way along the side | porch on upper floor, sin<br>th obscured glass, and ex-<br>ent windows in clear glass<br>reranda is interrupted by<br>th raised letters "St Augu-<br>crete stumps with ant ca<br>al style. The western sid-<br>ern side, interrupted by a<br>the remainder of the e-<br>odern, two-storey extension | sposed stud frames in lo<br>ss and same type of wind<br>a portico-style parapet<br>ustine's." The building's<br>apping. Front stairs to up<br>e of building has the sar<br>a stairway from grou