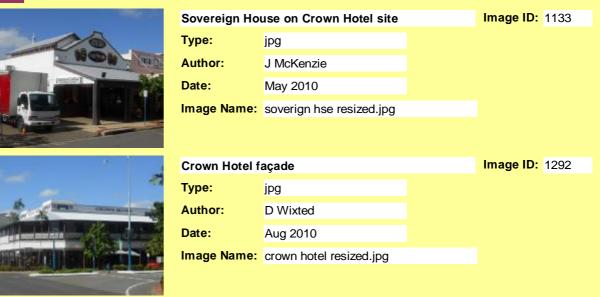

| Place: Aloo                                              | mba (                             | General Store                                                       |                                  |                                                                        |                                                                                                                                              |
|----------------------------------------------------------|-----------------------------------|---------------------------------------------------------------------|----------------------------------|------------------------------------------------------------------------|----------------------------------------------------------------------------------------------------------------------------------------------|
| Lot Plan: 6RP70                                          | 06023                             |                                                                     |                                  |                                                                        |                                                                                                                                              |
| Site Address:                                            | 11 Fixt                           | er Road                                                             |                                  |                                                                        |                                                                                                                                              |
|                                                          | ALOON                             | /BA                                                                 |                                  |                                                                        | 4871                                                                                                                                         |
| Easting 375856                                           | 6.4                               | Northing: 8107709.1                                                 | StZo                             | ne: South                                                              | CRCDivision 1                                                                                                                                |
| PIDistrict: Rura                                         |                                   |                                                                     |                                  |                                                                        |                                                                                                                                              |
| Location Desci                                           | ription:                          |                                                                     |                                  |                                                                        |                                                                                                                                              |
| Original timber                                          | store of                          | symmetrical appearance with<br>d with a concrete footpath as a      |                                  |                                                                        | er footpath. Set to the street                                                                                                               |
| Place Inform                                             | nation                            |                                                                     |                                  |                                                                        |                                                                                                                                              |
| PlaceCategory                                            | : Re                              | tail, Wholesale, Services                                           |                                  |                                                                        |                                                                                                                                              |
| PlaceType:                                               | Sh                                | op house/s                                                          |                                  |                                                                        |                                                                                                                                              |
| PlaceCompone                                             | ents:                             |                                                                     |                                  |                                                                        |                                                                                                                                              |
| Class: Built                                             |                                   |                                                                     |                                  |                                                                        |                                                                                                                                              |
| Cultural Heri                                            | itage S                           | Bignificance                                                        |                                  |                                                                        |                                                                                                                                              |
| Criteria: The                                            | place is                          | important in demonstrating                                          | the evol                         | ution or pattern of t                                                  | he region's history.                                                                                                                         |
|                                                          |                                   | ocal significance as the last (a<br>on of the scale of the township |                                  |                                                                        |                                                                                                                                              |
| Heritage Bou                                             | undary                            | 2                                                                   |                                  |                                                                        |                                                                                                                                              |
| Extent: The orig                                         | ginal sto                         | re building.                                                        |                                  |                                                                        |                                                                                                                                              |
| Tenure:                                                  |                                   |                                                                     |                                  |                                                                        |                                                                                                                                              |
| Encumbrances                                             | ;:                                |                                                                     |                                  |                                                                        |                                                                                                                                              |
| Description                                              |                                   |                                                                     |                                  |                                                                        |                                                                                                                                              |
| Architect/Desig                                          | gner:                             |                                                                     | Archit                           | <mark>ectural Style:</mark> Verna                                      | cular                                                                                                                                        |
| Builder Maker:                                           |                                   |                                                                     |                                  | <mark>Year Started:</mark> 1910s                                       | - 19 Year Completed:                                                                                                                         |
| Architectural D                                          | escript                           | ion:                                                                |                                  |                                                                        |                                                                                                                                              |
| gabled roof is cl<br>The building is I<br>mouldings. Fou | lad with<br>low set v<br>r timber | posts on concrete blocks supp                                       | oncealed<br>o which<br>ort the s | by an upstand sign.<br>lead to a pair of two-<br>killion verandah. The | eaturing display windows. The<br>panel timber doors with bolection<br>re is a side (south) extension under<br>w comprise Colorbond aluminium |
| Architectural C                                          |                                   |                                                                     |                                  |                                                                        |                                                                                                                                              |
| Good apart from                                          | n the alu                         | minium framed windows on th                                         | e side ar                        | nd the LHS extension                                                   | to the building.                                                                                                                             |
| Archaeology P                                            | otential                          | :                                                                   |                                  |                                                                        |                                                                                                                                              |
| n/a                                                      |                                   |                                                                     |                                  |                                                                        |                                                                                                                                              |
| History                                                  |                                   |                                                                     |                                  |                                                                        |                                                                                                                                              |
| The building app                                         | pears to                          | have been constructed in the                                        | 1910s or                         | 1920s.                                                                 |                                                                                                                                              |
| 1916, there was                                          | s only on                         | e company under storekeepers                                        | s in Aloo                        | mba and this was Da                                                    | Davies and Sun Sing Loong. In<br>wis & Stropp. In 1921, BE Hayes<br>again only one storekeeper - AC                                          |

It is unknown which of these storekeepers may have occupied the subject building, but it does indicate that Aloomba, which maintained a population of approximately 150 people between 1910 and 1926, was a small town with only one or two shops.