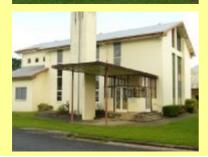

# Place: All Saints Anglican Church

| · · · · · · · · · · · · · · · · · · · |         |                     |      |            |  |               | _ |
|---------------------------------------|---------|---------------------|------|------------|--|---------------|---|
| Lot Plan: 604G                        | 4782    |                     |      |            |  |               |   |
| Site Address:                         | 5-7 Chu | rch Street          |      |            |  |               |   |
|                                       | GORDO   | NVALE               |      |            |  | 4865          |   |
| Easting 37094                         | 5.5     | Northing: 8109550.9 | StZc | one: South |  | CRCDivision 1 |   |
| PIDistrict: Gordonvale - Goldsborough |         |                     |      |            |  |               |   |

#### **Architectural Description:**

A substantial modernist high volume church (with overtones of Gothic Survival Style) with the nave space running eastwest and a large scale timber framed original window at the west end. Windows on both sides of the nave which were louvres in timber frames are now aluminium framed hoppers.

The entry path is marked by a tall two sided tower and bell topped by an off-centre concrete slab built as a roof and all surmounted by a cross.

The entry is marked by a pull-out canopy built in concrete with an underside of shallow coffers (almost in the form of a waffle slab).

The enclosed portico was shown in the original plans although it appears to have had later changes with besser block added where there had once been glass.

The upper portions of the screen are now louvres with the intermediate timber mullions removed.

#### References

Fryer Library Collection of Architectural Drawings Uni of Qld St Lucia Edwin Oribin collection Job 06/63/01

| All Saints eas | t end                             |  | Image ID: 1062 |  |
|----------------|-----------------------------------|--|----------------|--|
| Туре:          | jpg                               |  |                |  |
| Author:        | D Wixted                          |  |                |  |
| Date:          | Jan 2010                          |  |                |  |
| Image Name:    | P1060651.JPG                      |  |                |  |
|                |                                   |  |                |  |
| Anglicon Cor   | lanvala Churah                    |  | Image ID: 722  |  |
| Anglican Gon   | Ionvale Church                    |  | illage ib. 722 |  |
| Туре:          | .jpg                              |  |                |  |
| Author:        | D Wixted                          |  |                |  |
|                |                                   |  |                |  |
| Date:          | 1/01/2010                         |  |                |  |
|                | 1/01/2010<br>Anglican gvale 2.jpg |  |                |  |
|                |                                   |  |                |  |