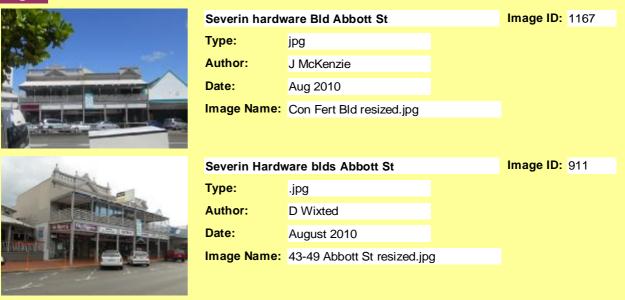

| Place: R                                 | SL (for                                            | mer Lyric                                                          | Theatre)                                                                                         |                          |                    |                            |              |                     |                                 |           |
|------------------------------------------|----------------------------------------------------|--------------------------------------------------------------------|--------------------------------------------------------------------------------------------------|--------------------------|--------------------|----------------------------|--------------|---------------------|---------------------------------|-----------|
| Lot Plan: 4F                             | -                                                  |                                                                    | ,                                                                                                |                          |                    |                            |              |                     |                                 |           |
|                                          |                                                    | Gordon Street                                                      |                                                                                                  |                          |                    |                            |              |                     |                                 |           |
|                                          | GOF                                                | RDONVALE                                                           |                                                                                                  |                          |                    |                            |              |                     | 4865                            |           |
| Easting 37                               |                                                    |                                                                    | ing: 8109948.6                                                                                   | St                       | Zone:              | South                      |              |                     | CRCDivision                     | 1         |
|                                          |                                                    | ale - Goldsbor                                                     |                                                                                                  |                          |                    |                            |              |                     |                                 |           |
| Location D                               |                                                    |                                                                    | U                                                                                                |                          |                    |                            |              |                     |                                 |           |
| A Two store                              | ey timber                                          | building set b                                                     | ack from the foot                                                                                | path aligr               | nment.             |                            |              |                     |                                 |           |
| Place Info                               | ormatic                                            | on                                                                 |                                                                                                  |                          |                    |                            |              |                     |                                 |           |
| PlaceCateg                               | jory:                                              | Social and C                                                       | ommunity                                                                                         |                          |                    |                            |              |                     |                                 |           |
| PlaceType:                               |                                                    | Hall - RSL                                                         |                                                                                                  |                          |                    |                            |              |                     |                                 |           |
| PlaceComp                                | onents:                                            |                                                                    |                                                                                                  |                          |                    |                            |              |                     |                                 |           |
| Class: Bu                                | uilt                                               |                                                                    |                                                                                                  |                          |                    |                            |              |                     |                                 |           |
| Cultural H                               | Heritag                                            | e Significa                                                        | nce                                                                                              |                          |                    |                            |              |                     |                                 |           |
|                                          | The place<br>heritage.                             | e demonstrat                                                       | es rare, uncomr                                                                                  | non or er                | ndange             | ered aspec                 | ts of the r  | egion's             | cultural                        |           |
| theatre and<br>purposes su<br>during WWI | multi-fun<br>uch as the<br>II as stora<br>ng dance | action use hall<br>eatre, card ga<br>age and then<br>as and showin | f local significand<br>for the town. Th<br>mes (on a large s<br>in the latter part o<br>g films. | e building<br>scale) and | g had a<br>d dance | dance floo<br>e. It was si | or and was   | used fo<br>y used l | or a variety of by the military |           |
| Extent: The                              | e hall and                                         | l its title land.                                                  |                                                                                                  |                          |                    |                            |              |                     |                                 |           |
| Tenure:                                  |                                                    |                                                                    |                                                                                                  |                          |                    |                            |              |                     |                                 |           |
| Encumbran                                | nces:                                              |                                                                    |                                                                                                  |                          |                    |                            |              |                     |                                 |           |
| Description                              | on                                                 |                                                                    |                                                                                                  |                          |                    |                            |              |                     |                                 |           |
| Architect/D                              | esigner:                                           |                                                                    |                                                                                                  | Arc                      | hitectu            | ral Style:                 |              |                     |                                 |           |
| Builder Ma                               | ker:                                               |                                                                    |                                                                                                  |                          | Year               | Started:                   | 1934         | Year C              | Completed:                      |           |
| Architectur                              |                                                    |                                                                    |                                                                                                  |                          |                    |                            |              |                     |                                 |           |
| probably ad                              | lded after<br>re howev<br>theatre.                 | 1952 when the r corrugated                                         | hall building of to<br>the RSL took over<br>iron and an oper                                     | use of th                | e site.            |                            |              |                     |                                 |           |
| Architectur                              | al Condi                                           | ition:                                                             |                                                                                                  |                          |                    |                            |              |                     |                                 |           |
| Modified at trunal (tropica              |                                                    |                                                                    | stantial portion of                                                                              | the sides                | s and th           | ne roof app                | ear to be ir | n the ori           | iginal simple for               | rmat of a |

#### **Archaeology Potential:**

n/a

History

Originally the Lyric Theatre which officially opened on 24 June 1934, the building was also used as a dance hall and community hall in general. The owners were the English family of Malanda. The theatre programme opened on 30 June with a film called "Kiss me Again"

It was purchased by the RSL circa 1952 and the single bay of reworked frontage most probably built.

The hall section consists of CGI cladding with timber louvres above.

The one reworked section is at the frontage and it consists of an upper level clad in chamferboard, a lower section in block work. The building was used during the Second World War as an entertainment centre.

During the war the building was used for storage and there was a high jump tower at the buildings rear.

Late in the war the Red Cross (occupying the near adjacent Park View Hotel), organised theatre and dances in the hall.