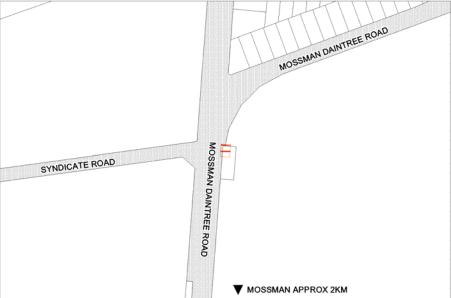

|     |   |   |   |   |   |
|           | Cedars Cemetery has special association with the Jones and Rex families,<br>two pioneering families of the Mossman district whose contribution to<br>the development of sugar industry significantly influenced Mossman's<br>development.                                                                                                                                                                                                                                 |     |   |   |   |   |   |





Cedars Cemetery 1



Cedars Cemetery 2



# Cedars Cemetery

| Inspection Date | 17/06/2011                                                                          |
|-----------------|-------------------------------------------------------------------------------------|
| References      | National Trust of Queensland Identified Place Form.<br>DERM Statewide survey notes. |

| Historical Theme(s)                   |  |
|---------------------------------------|--|
| Peopling Places                       |  |
| family and marking the phases of life |  |



## **Central Hotel**

| AHC Category          | Archaeological