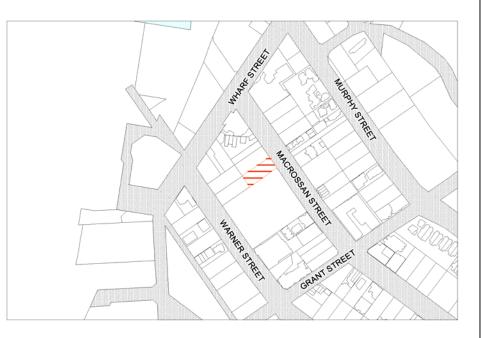

|                         |  |  |
| Statement | demonstr<br>a port wit<br>building v                                                      | ating the d<br>th multiple | evelopmen<br>hotel and<br>ed during t | t of Port D<br>refreshmer | ouglas duri<br>nt venues. | important<br>ng the late<br>Although t<br>site has co | 1870s as<br>he original |  |  |
| В         | The place cultural he                                                                     |                            | es rare, unco                         | ommon or en               | ndangered as              | pects of the                                          | region's                |  |  |

Statement The Central Hotel is a rare surviving example of an early Port Douglas hotel.





Central Hotel, Port Douglas, 2011



Central Hotel, Port Douglas, 2011



Central Hotel, Port Douglas, 1947



## **Central Hotel**

### Historical Theme(s)

Developing secondary and tertiary industries

lodging people

catering for tourists



# John Verri & Co. Building

| AHC Category         | Archaeological                                                                                                                                                                                                                                                                                                                                                                                                     | Historic