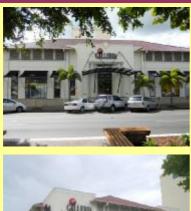

# Place: All Saints Anglican Church

| · · · · · · · · · · · · · · · · · · · |         |                     |      |            |  |               | _ |
|---------------------------------------|---------|---------------------|------|------------|--|---------------|---|
| Lot Plan: 604G                        | 4782    |                     |      |            |  |               |   |
| Site Address:                         | 5-7 Chu | rch Street          |      |            |  |               |   |
|                                       | GORDO   | NVALE               |      |            |  | 4865          |   |
| Easting 37094                         | 5.5     | Northing: 8109550.9 | StZc | one: South |  | CRCDivision 1 |   |
| PIDistrict: Gordonvale - Goldsborough |         |                     |      |            |  |               |   |

#### Location Description:

A complex of buildings including the church, garages and the hall at the rear with the church parallel to but set back from Church Street by approximately 4m. The sanctuary area is at the east end of the building. There is no street fence.

Also on the same allotment is a house to the west separated by a fence.

| Place | Information |
|-------|-------------|
| Flace | IIIUIIIauuu |

PlaceCategory: Religion/Worship

PlaceType: Church

PlaceComponents: Residential accommodation - housing

#### **Architectural Description:**

A substantial modernist high volume church (with overtones of Gothic Survival Style) with the nave space running eastwest and a large scale timber framed original window at the west end. Windows on both sides of the nave which were louvres in timber frames are now aluminium framed hoppers.