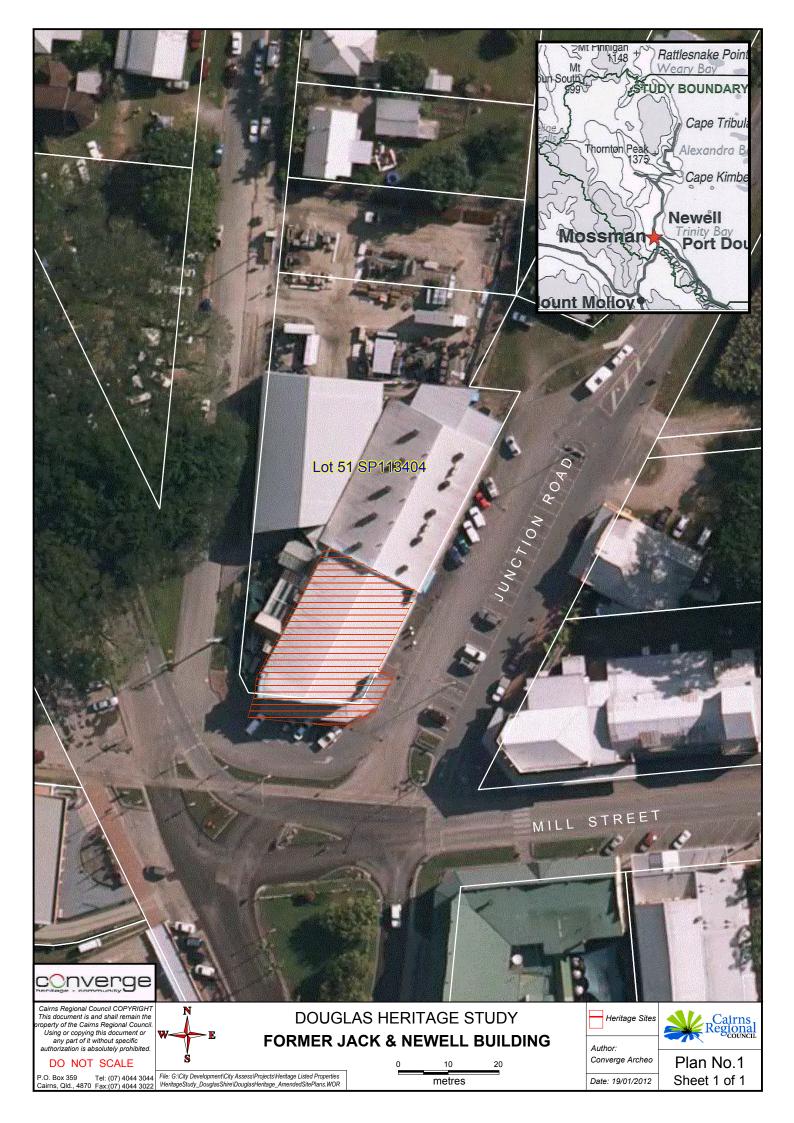

| Place: General Store                                                                                                                                                                                                                                                                                                                                                                                                                                                                                                                                                                                                                                                                                                                 |                                                                                           |
|--------------------------------------------------------------------------------------------------------------------------------------------------------------------------------------------------------------------------------------------------------------------------------------------------------------------------------------------------------------------------------------------------------------------------------------------------------------------------------------------------------------------------------------------------------------------------------------------------------------------------------------------------------------------------------------------------------------------------------------|-------------------------------------------------------------------------------------------|
| Lot Plan: 1SP208305                                                                                                                                                                                                                                                                                                                                                                                                                                                                                                                                                                                                                                                                                                                  |                                                                                           |
| Site Address: 177 Howard Kennedy Drive                                                                                                                                                                                                                                                                                                                                                                                                                                                                                                                                                                                                                                                                                               |                                                                                           |
| BABINDA                                                                                                                                                                                                                                                                                                                                                                                                                                                                                                                                                                                                                                                                                                                              | 4861                                                                                      |
| Easting 386128.7 Northing: 8082764.6 StZone: South                                                                                                                                                                                                                                                                                                                                                                                                                                                                                                                                                                                                                                                                                   | CRCDivision 1                                                                             |
| PIDistrict: Babinda                                                                                                                                                                                                                                                                                                                                                                                                                                                                                                                                                                                                                                                                                                                  |                                                                                           |
| Location Description:                                                                                                                                                                                                                                                                                                                                                                                                                                                                                                                                                                                                                                                                                                                |                                                                                           |
| Single storey timber shop set to the footpath alignment with an awning over it. Petrol pumps a                                                                                                                                                                                                                                                                                                                                                                                                                                                                                                                                                                                                                                       | are set at the kerbside.                                                                  |
| Place Information                                                                                                                                                                                                                                                                                                                                                                                                                                                                                                                                                                                                                                                                                                                    |                                                                                           |
| PlaceCategory: Retail, Wholesale, Services                                                                                                                                                                                                                                                                                                                                                                                                                                                                                                                                                                                                                                                                                           |                                                                                           |
| PlaceType: Shop/s / Store/s                                                                                                                                                                                                                                                                                                                                                                                                                                                                                                                                                                                                                                                                                                          |                                                                                           |
| PlaceComponents: Petrol - bowser                                                                                                                                                                                                                                                                                                                                                                                                                                                                                                                                                                                                                                                                                                     |                                                                                           |
| Class: Built                                                                                                                                                                                                                                                                                                                                                                                                                                                                                                                                                                                                                                                                                                                         |                                                                                           |
| Cultural Heritage Significance                                                                                                                                                                                                                                                                                                                                                                                                                                                                                                                                                                                                                                                                                                       |                                                                                           |
| Criteria: The place demonstrates rare, uncommon or endangered aspects of the region heritage.                                                                                                                                                                                                                                                                                                                                                                                                                                                                                                                                                                                                                                        | 's cultural                                                                               |
| The survival of simple shops of timber construction from the early twentieth century is relativel and this building has not been substantially altered.                                                                                                                                                                                                                                                                                                                                                                                                                                                                                                                                                                              | y uncommon                                                                                |
| Heritage Boundary                                                                                                                                                                                                                                                                                                                                                                                                                                                                                                                                                                                                                                                                                                                    |                                                                                           |
| Extent: To the extent of the timber building at the front of the site.                                                                                                                                                                                                                                                                                                                                                                                                                                                                                                                                                                                                                                                               |                                                                                           |
| Tenure:                                                                                                                                                                                                                                                                                                                                                                                                                                                                                                                                                                                                                                                                                                                              |                                                                                           |
| Encumbrances:                                                                                                                                                                                                                                                                                                                                                                                                                                                                                                                                                                                                                                                                                                                        |                                                                                           |
| Description                                                                                                                                                                                                                                                                                                                                                                                                                                                                                                                                                                                                                                                                                                                          |                                                                                           |
| Architect/Designer: Architectural Style: Vernacular                                                                                                                                                                                                                                                                                                                                                                                                                                                                                                                                                                                                                                                                                  |                                                                                           |
| Builder Maker:     Year Started:     Year                                                                                                                                                                                                                                                                                                                                                                                                                                                                                                                                                                                                                                                                                            | Completed:                                                                                |
| Architectural Description:                                                                                                                                                                                                                                                                                                                                                                                                                                                                                                                                                                                                                                                                                                           |                                                                                           |
| A chamfer-boarded timber building with gabled CGI roof. The south wall has evidence of prev<br>The interior has a panel cladding (AC or masonite), the ceiling is timber beaded boarding press<br>common cladding material imported into Australia.<br>The front façade has evidence of two original shop display windows and a central timber panel<br>mouldings (2 panels per door). The doors are in-situ although a glass door has replaced their<br>The floor is timber.<br>An awning is stretched over the footpath and covers a petrol bowser (Gilbarco electric dual pur<br>(featurist) pipe supports in a 1950s style.<br>To the north side is a concrete block flat roofed house which is joined to the shop toward the re | umably Baltic Pine a<br>lled set of doors with<br>operation.<br>mp). This is supported or |
| Architectural Condition:                                                                                                                                                                                                                                                                                                                                                                                                                                                                                                                                                                                                                                                                                                             |                                                                                           |
| Variable: the overall form is obvious as are some original features (front doors, display window have been altered or changed (awning posts, glass entry door)                                                                                                                                                                                                                                                                                                                                                                                                                                                                                                                                                                       | vs). Some other elements                                                                  |
| Archaeology Potential:                                                                                                                                                                                                                                                                                                                                                                                                                                                                                                                                                                                                                                                                                                               |                                                                                           |
| History                                                                                                                                                                                                                                                                                                                                                                                                                                                                                                                                                                                                                                                                                                                              |                                                                                           |
| The building appears to have been built as a store in the early half of the twentieth century pos period.                                                                                                                                                                                                                                                                                                                                                                                                                                                                                                                                                                                                                            | sibly in the 1915 to 1925                                                                 |
|                                                                                                                                                                                                                                                                                                                                                                                                                                                                                                                                                                                                                                                                                                                                      |                                                                                           |
| Heritage Assessment and Recommendations                                                                                                                                                                                                                                                                                                                                                                                                                                                                                                                                                                                                                                                                                              |                                                                                           |
| Recommended for inclusion in the Local Heritage Register.                                                                                                                                                                                                                                                                                                                                                                                                                                                                                                                                                                                                                                                                            |                                                                                           |
| References                                                                                                                                                                                                                                                                                                                                                                                                                                                                                                                                                                                                                                                                                                                           |                                                                                           |
| Cairns Regional Council Heritage Survey 19/01/2012                                                                                                                                                                                                                                                                                                                                                                                                                                                                                                                                                                                                                                                                                   | Page 17                                                                                   |