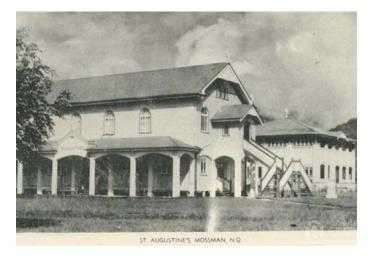

|
| Н         | The place has a special association with the life or work of a particular person, group or organisation of importance in the region's history.                                                                                                                                                         |  |  |  |  |  |  |  |  |
| Statement | group or organisation of importance in the region's history.<br>St Augustine's former church-school and convent has special association<br>with the Augustinians and with the Sisters of Mercy for their work in<br>expanding Catholic education throughout the district, and far north<br>Queensland. |  |  |  |  |  |  |  |  |





St Augustine's Church School, Mossman, 2011



St Augustine's Convent, Mossman, 2011



St Augustines, Mossman, c.1950s



## St. Augustine's Church School & Convent

|                 | Casement windows, with<br>floor has double casem<br>building. Eastern side v<br>cross and embossed with<br>supported on short con-<br>altered from the origin<br>fenestration as on east<br>half-way along the side | porch on upper floor, sin<br>th obscured glass, and ex-<br>ent windows in clear glass<br>reranda is interrupted by<br>th raised letters "St Augu-<br>crete stumps with ant ca<br>al style. The western sid-<br>ern side, interrupted by a<br>the remainder of the e-<br>odern, two-storey extension | sposed stud frames in lo<br>ss and same type of wind<br>a portico-style parapet<br>ustine's." The building's<br>apping. Front stairs to up<br>e of building has the sar<br>a stairway from ground<br>eastern side of the build | w