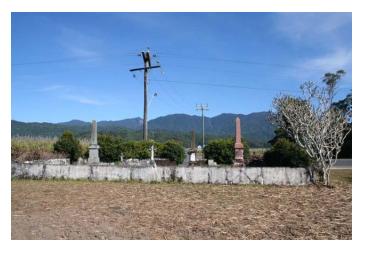

|     |   |   |   |   |   |
|           | Cedars Cemetery has special association with the Jones and Rex families,<br>two pioneering families of the Mossman district whose contribution to<br>the development of sugar industry significantly influenced Mossman's<br>development.                                                                                                                                                                                                                                 |     |   |   |   |   |   |





Cedars Cemetery 1



Cedars Cemetery 2



# Cedars Cemetery

| Inspection Date | 17/06/2011                                                                          |
|-----------------|-------------------------------------------------------------------------------------|
| References      | National Trust of Queensland Identified Place Form.<br>DERM Statewide survey notes. |

| Historical Theme(s)                   |  |
|---------------------------------------|--|
| Peopling Places                       |  |
| family and marking the phases of life |  |



## **Central Hotel**

| AHC Category          | Archaeological