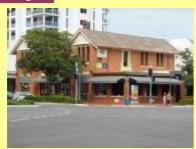

# Place: All Saints Anglican Church

| · · · · · · · · · · · · · · · · · · · |         |                     |      |            |  |               | _ |
|---------------------------------------|---------|---------------------|------|------------|--|---------------|---|
| Lot Plan: 604G                        | 4782    |                     |      |            |  |               |   |
| Site Address:                         | 5-7 Chu | rch Street          |      |            |  |               |   |
|                                       | GORDO   | NVALE               |      |            |  | 4865          |   |
| Easting 37094                         | 5.5     | Northing: 8109550.9 | StZc | one: South |  | CRCDivision 1 |   |
| PIDistrict: Gordonvale - Goldsborough |         |                     |      |            |  |               |   |

#### Location Description:

A complex of buildings including the church, garages and the hall at the rear with the church parallel to but set back from Church Street by approximately 4m. The sanctuary area is at the east end of the building. There is no street fence.

Also on the same allotment is a house to the west separated by a fence.

| Place | Information |
|-------|-------------|
| Flace | IIIUIIIauuu |

PlaceCategory: Religion/Worship

PlaceType: Church

PlaceComponents: Residential accommodation - housing

#### **Architectural Description:**

A substantial modernist high volume church (with overtones of Gothic Survival Style) with the nave space running eastwest and a large scale timber framed original window at the west end. Windows on both sides of the nave which were louvres in timber frames are now aluminium framed hoppers.